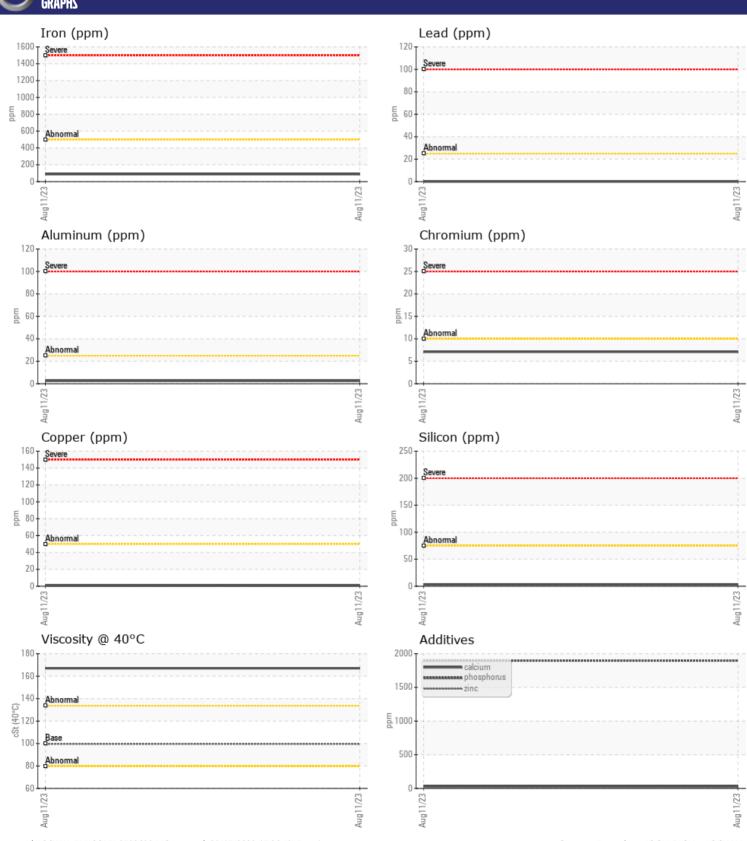

| Visc @ 40°C | cSt    | 167        | <br> |  |
|-------------|--------|------------|------|--|
|             |        |            |      |  |
| CONTAMI     | NATION |            |      |  |
| Silicon     | ppm    | <b>3</b>   | <br> |  |
| Sodium      | ppm    | <b>9</b>   | <br> |  |
| Potassium   | ppm    | <b>□</b> 6 | <br> |  |

| VOLVO      |        |               |      |  |
|------------|--------|---------------|------|--|
|            | METALS |               |      |  |
| Iron       | ppm    | - 88          | <br> |  |
| Copper     | ppm    | <u> </u>      | <br> |  |
| Lead       | ppm    | <b>0</b>      | <br> |  |
| Tin        | ppm    | <b>■&lt;1</b> | <br> |  |
| Aluminum   | ppm    | <b>2</b>      | <br> |  |
| Chromium   | ppm    | <b>□</b> 7    | <br> |  |
| Molybdenum | ppm    | <b>0</b>      | <br> |  |
| Nickel     | ppm    | <b>■&lt;1</b> | <br> |  |
| Titanium   | ppm    | 2             | <br> |  |
| Silver     | ppm    | 0             | <br> |  |
| Manganese  | ppm    | <b>6</b>      | <br> |  |
| Vanadium   | ppm    | 0             | <br> |  |
|            |        |               |      |  |

| ADDITI     | VES |            |      |  |
|------------|-----|------------|------|--|
| Calcium    | ppm | ■30        | <br> |  |
| Magnesium  | ppm | <b>470</b> | <br> |  |
| Zinc       | ppm | <b>■9</b>  | <br> |  |
| Phosphorus | ppm | ■1898      | <br> |  |
| Barium     | ppm | <b>0</b>   | <br> |  |
| Boron      | ppm | <b>269</b> | <br> |  |