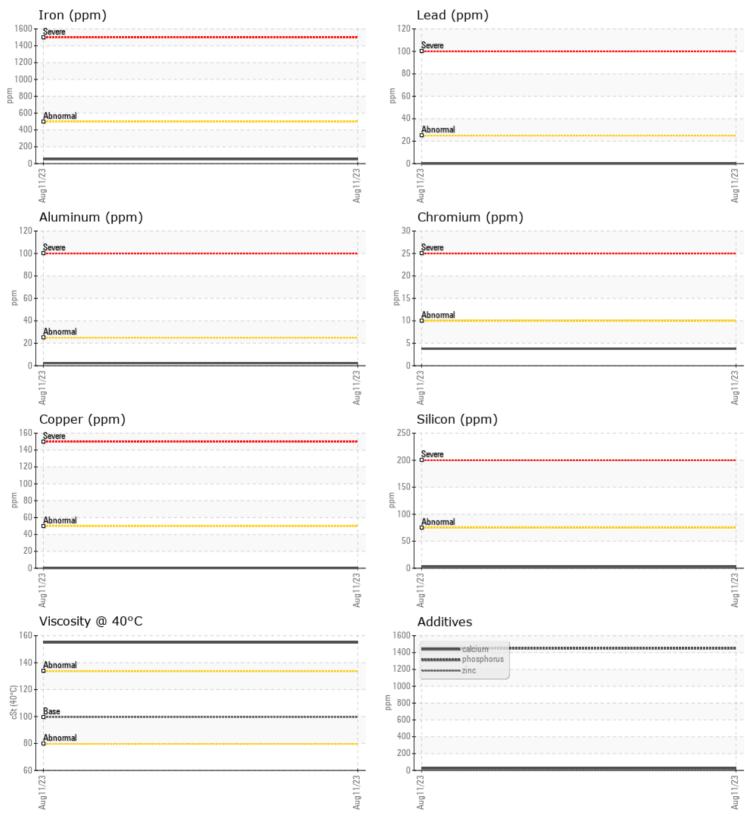

#### SAMPLE INFORMATION VCP416684 Sample Number Sample Date 11 Aug 2023 Machine Hours 362 Oil Hours 362 Oil Changed Changed ABNORMAL Sample Status **OIL CONDITION** F: Visc @ 40°C cSt 155 CONTAMINATION Silicon ppm 3 Sodium **4** ppm Potassium 8 ppm WEAR METALS Iron ppm 53 Copper ppm ■ <1 ppm Lead 0 Tin ppm **||** <1 Aluminum ppm 2 Chromium ppm 4 Molybdenum 0 🔲 ppm Nickel ■ <1 ppm Titanium 2 ppm Silver 0 ppm Manganese 4 ppm Vanadium ppm 0 **ADDITIVES** 25 Calcium ppm Magnesium 858 ppm Zinc 4 ppm Phosphorus ppm 1450