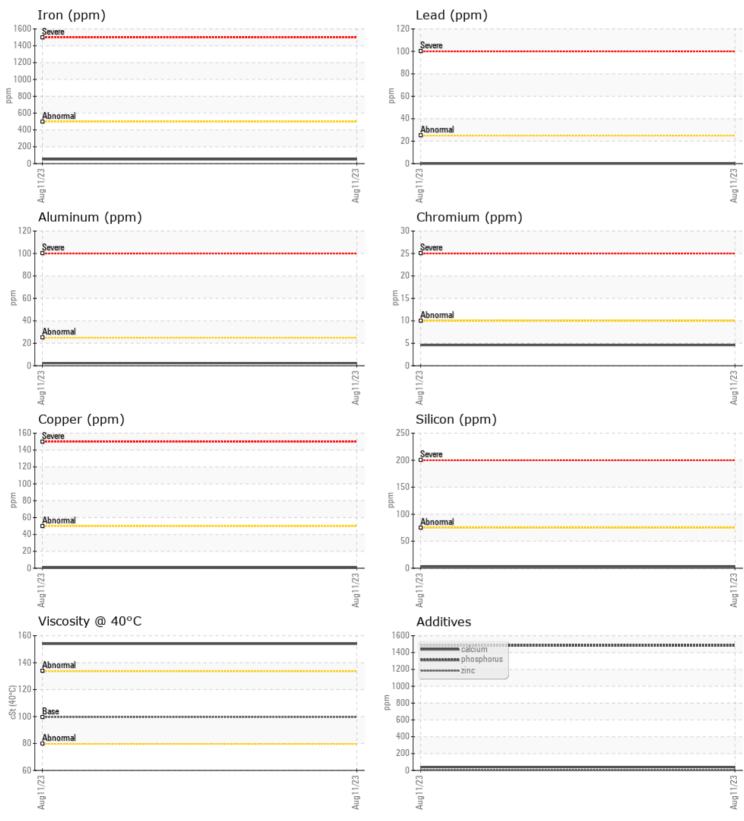

#### SAMPLE INFORMATION VCP416740 Sample Number Sample Date 11 Aug 2023 Machine Hours 362 Oil Hours 0 Oil Changed Changed ABNORMAL Sample Status **OIL CONDITION** F: Visc @ 40°C cSt 154 CONTAMINATION Silicon ppm 3 Sodium 7 ppm Potassium 6 🔲 ppm WEAR METALS Iron ppm 51 Copper ppm ■ <1 ppm Lead 0 Tin ppm **||** <1 Aluminum ppm 2 Chromium ppm 5 Molybdenum 0 🔲 ppm Nickel ■ <1 ppm Titanium 2 ppm Silver 0 ppm Manganese 4 ppm Vanadium ppm 0 **ADDITIVES** Calcium 39 ppm

### Diagnosis

The oil change at the time of sampling has been noted. No corrective action is recommended at this time. Resample at the next service interval to monitor.High concentration of visible metal present. All component wear rates are normal. There is no indication of any contamination in the oil. The condition of the oil is acceptable for the time in service.