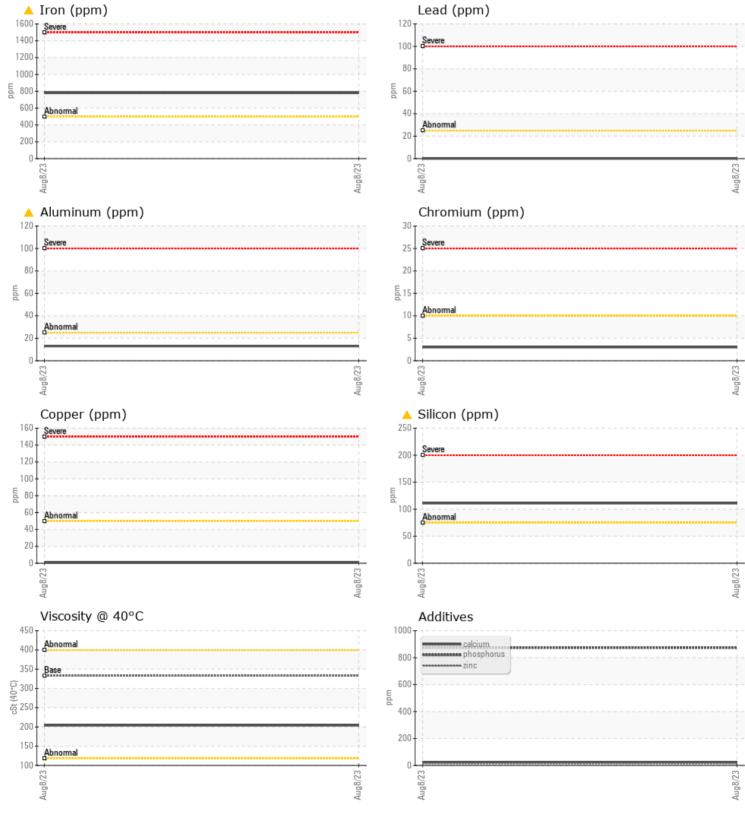

#### VOLVO PREMIUM GEAR OIL 85W-140 GL-5

Job No:

|               | INFORMATION |              |      |       |
|---------------|-------------|--------------|------|-------|
| Sample Number |             | VCP411652    | <br> |       |
| Sample Number |             | 08 Aug 2023  | <br> |       |
| Machine Hours |             | 5061         | <br> |       |
| Oil Hours     |             | 0            | <br> |       |
| Oil Changed   |             | Not Changd   | <br> |       |
| Sample Status |             | ABNORMAL     | <br> |       |
| Sample Status |             | ADRORMAL     |      |       |
| OIL CON       | DITION      |              |      |       |
| Visc @ 40°C   | cSt         | 204          | <br> |       |
|               |             |              |      |       |
| VOLVO         |             |              | <br> | <br>_ |
|               | MINATION    |              |      |       |
| Silicon       | ppm         | <b>A</b> 111 | <br> |       |
| Sodium        | ppm         | 2            | <br> |       |
| Potassium     | ppm         | 4            | <br> |       |
| VOLVO         |             |              |      |       |
| WEAR N        | IETALS      |              |      |       |
| Iron          | ppm         | <b>A</b> 780 | <br> |       |
| Copper        | ppm         |              | <br> |       |
| Lead          | ppm         | 0            | <br> |       |
| Tin           | ppm         |              | <br> |       |
| Aluminum      | ppm         | <b>1</b> 3   | <br> |       |
| Chromium      | ppm         | 3            | <br> |       |
| Molybdenum    | ppm         | 0            | <br> |       |
| Nickel        | ppm         | <b>■</b> <1  | <br> |       |
| Titanium      | ppm         | <1           | <br> |       |
| Silver        | ppm         | 0            | <br> |       |
| Manganese     | ppm         | 6            | <br> |       |
| Vanadium      | ppm         | 0            | <br> |       |
|               |             |              |      |       |
|               | /ES         |              |      |       |
| Calcium       | ppm         | 24           | <br> |       |
| Magnesium     | ppm         | <b>11</b>    | <br> |       |
| Zinc          | ppm         | <b>15</b>    | <br> |       |
| Phosphorus    | ppm         | 874          | <br> |       |
| Barium        | ppm         | 0            | <br> |       |
| Boron         | ppm         | 84           | <br> |       |

#### Diagnosis

We advise that you check all areas where dirt can enter the system. Resample at the next service interval to monitor.Gear wear is indicated. All other component wear rates are normal. Elemental levels of silicon (Si) and aluminum (Al) indicate aluminasilicate (coarse dirt) ingress. The condition of the oil is acceptable for the time in service.

# GRAPHS

VOLVO

Report Id: VOLVO9010 [WUSCAR] 05926398 (Generated: 08/17/2023 16:42:44) Rev: 1

Contact/Location: CHRIS BLANKENSHIP - VOLVO9010