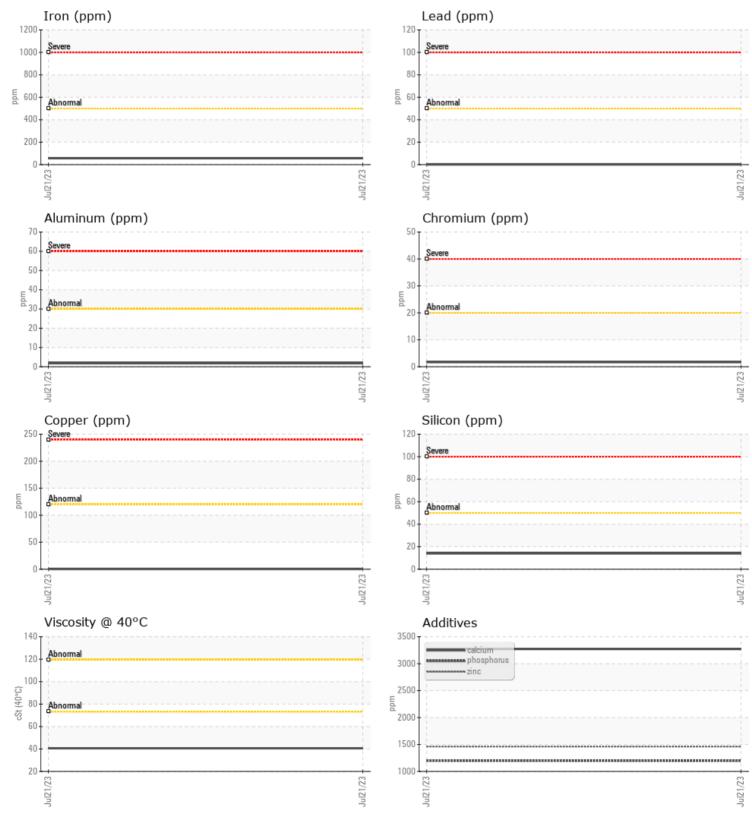

ppm

ppm

ppm

ppm

VOLVO

| VOLVO              |          |              |  |   |  |  |
|--------------------|----------|--------------|--|---|--|--|
| SAMPLE INFORMATION |          |              |  |   |  |  |
| Sample Number      | <u>.</u> | VCP425816    |  |   |  |  |
| Sample Date        |          | 21 Jul 2023  |  |   |  |  |
| Machine Hours      |          | 3481         |  |   |  |  |
| Oil Hours          |          | 0            |  |   |  |  |
| Oil Changed        |          | Changed      |  |   |  |  |
| Sample Status      |          | NORMAL       |  |   |  |  |
|                    |          |              |  |   |  |  |
|                    |          |              |  |   |  |  |
| Visc @ 40°C        | cSt      | 40.6         |  |   |  |  |
|                    |          |              |  |   |  |  |
| CONTAMINATION      |          |              |  |   |  |  |
|                    |          |              |  | - |  |  |
| Silicon            | ppm      | ∎14          |  |   |  |  |
| Sodium             | ppm      | 3            |  |   |  |  |
| Potassium          | ppm      | <b>■</b> <1  |  |   |  |  |
| VOLVO              |          |              |  |   |  |  |
| 💛 WEAR N           | METALS   |              |  |   |  |  |
| Iron               | ppm      | 57           |  |   |  |  |
| Copper             | ppm      |              |  |   |  |  |
| Lead               | ppm      | <b>  </b> <1 |  |   |  |  |
| Tin                | ppm      | <b>  </b> <1 |  |   |  |  |
| Aluminum           | ppm      | 2            |  |   |  |  |
| Chromium           | ppm      | 2            |  |   |  |  |
| Molybdenum         | ppm      | 4            |  |   |  |  |
| Nickel             | ppm      |              |  |   |  |  |
| Titanium           | ppm      | 0            |  |   |  |  |
| Silver             | ppm      | 0            |  |   |  |  |
| Manganese          | ppm      | 4            |  |   |  |  |
| Vanadium           | ppm      | 0            |  |   |  |  |
| VOLVO              |          |              |  |   |  |  |
|                    | VES      |              |  |   |  |  |
| Calcium            | ppm      | 3272         |  |   |  |  |
|                    |          |              |  |   |  |  |

## **CONSTRUCTION EQUIPMENT**

GRAPHS

VOLVO

Report Id: VOLVO0093 [WUSCAR] 05926400 (Generated: 08/22/2023 21:20:24) Rev: 1

Contact/Location: KENNY HANEY - VOLVO0093