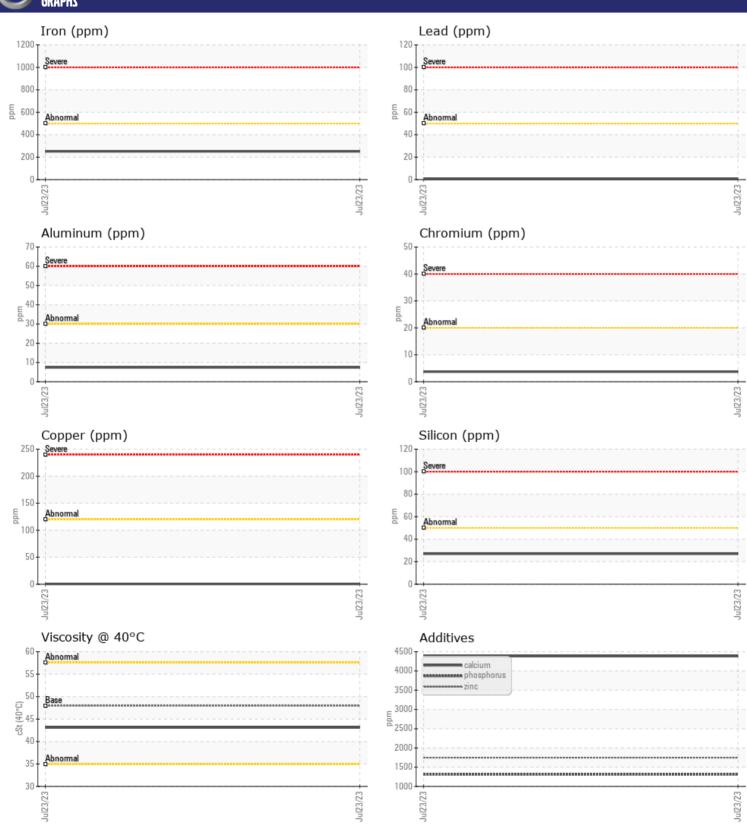

# CONSTRUCTION EQUIPMENT VOLVO L110H 231301 - FRONT AXLE

Sample No: VCP414226

Oil Type: TRANSAXLE OIL SAE 75W80

Job No:

| SAMPLE        | INFORMATION |               |  |  |  |
|---------------|-------------|---------------|--|--|--|
| Sample Number | -           | VCP414226     |  |  |  |
| Sample Date   |             | 23 Jul 2023   |  |  |  |
| Machine Hours |             | 16069         |  |  |  |
| Oil Hours     |             | 0             |  |  |  |
| Oil Changed   |             | N/A           |  |  |  |
| Sample Status |             | NORMAL        |  |  |  |
|               |             |               |  |  |  |
| OIL CONDITION |             |               |  |  |  |
| Visc @ 40°C   | cSt         | <b>43.1</b>   |  |  |  |
|               |             | _             |  |  |  |
| VOLVO         | ANATION     |               |  |  |  |
|               | <u> </u>    |               |  |  |  |
| Silicon       | ppm         | <b>27</b>     |  |  |  |
| Sodium        | ppm         | <b>11</b>     |  |  |  |
| Potassium     | ppm         | <b>5</b>      |  |  |  |
| VOLVO         |             |               |  |  |  |
| WEAR METALS   |             |               |  |  |  |
| Iron          | ppm         | <b>251</b>    |  |  |  |
| Copper        | ppm         | <b>■&lt;1</b> |  |  |  |
| Lead          | ppm         | <b>■</b> <1   |  |  |  |
| Tin           | ppm         | <b>■</b> <1   |  |  |  |
| Aluminum      | ppm         | <b>7</b>      |  |  |  |
| Chromium      | ppm         | <b>4</b>      |  |  |  |
| Molybdenum    | ppm         | <b>■</b> <1   |  |  |  |
| Nickel        | ppm         | <b>1</b>      |  |  |  |
| Titanium      | ppm         | 1             |  |  |  |
| Silver        | ppm         | 0             |  |  |  |
| Manganese     | ppm         | <b>5</b>      |  |  |  |
| Vanadium      | ppm         | 0             |  |  |  |
| VOLVO         |             |               |  |  |  |
| ADDITIV       | IES         |               |  |  |  |
| Calcium       | ppm         | ■4384         |  |  |  |
| Magnesium     | ppm         | <b>23</b>     |  |  |  |
| Zinc          | ppm         | <b>1747</b>   |  |  |  |
| Phosphorus    | ppm         | <b>1312</b>   |  |  |  |
| Barium        | ppm         | <b>■</b> 0    |  |  |  |
| Boron         | ppm         | <b>145</b>    |  |  |  |
|               |             |               |  |  |  |

## Diagnosis

Resample at the next service interval to monitor. The fluid was not specified, however, a fluid match indicates that this fluid is (GENERIC) TRANSAXLE OIL SAE 75W80. Please confirm.

All component wear rates are normal. There is no indication of any contamination in the oil. The condition of the oil is acceptable for the time in service.

#### GRAPHS