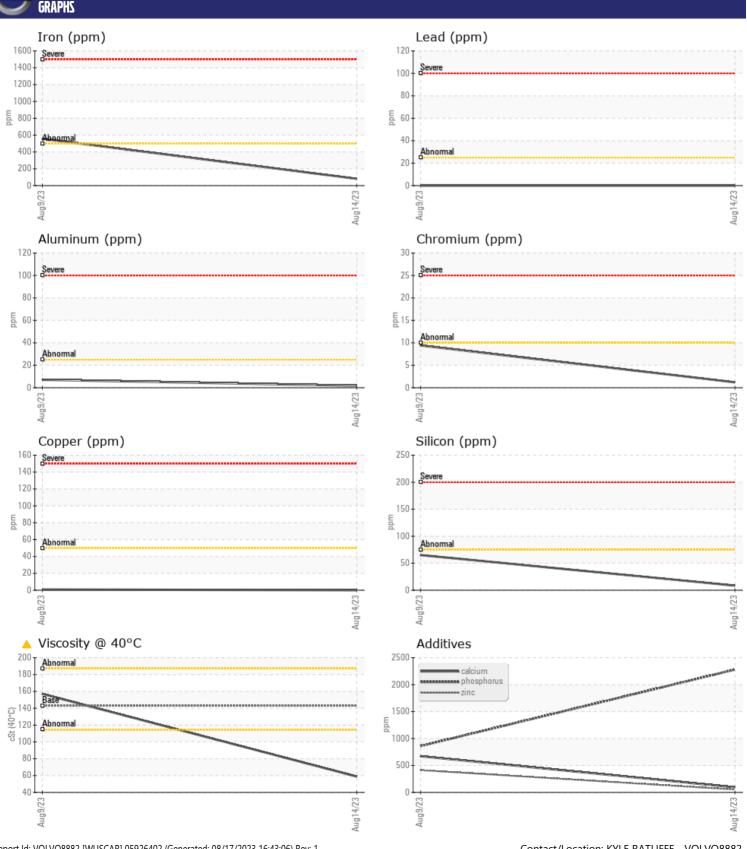

## CONSTRUCTION EQUIPMENT W07013189-2 VOLVO EC250E 310555 - REAR RIGHT FINAL DRI

Sample No: VCP409367

Oil Type: **GEAR OIL SAE 80W90** 

Job No: WO7013189-2

| SAMPLE         | E INFORMATION | V             |              |      |
|----------------|---------------|---------------|--------------|------|
| Sample Number  |               | VCP409367     | VCP409405    | <br> |
| Sample Date    |               | 14 Aug 2023   | 09 Aug 2023  | <br> |
| Machine Hours  |               | 1842          | 1841         | <br> |
| Oil Hours      |               | 1             | 1841         | <br> |
| Oil Changed    |               | Not Changd    | Changed      | <br> |
| Sample Status  |               | ATTENTION     | NORMAL       | <br> |
| our producture |               | 711.72111011  |              |      |
| OIL CON        | IDITION       |               |              |      |
|                | <u> </u>      |               |              |      |
| Visc @ 40°C    | cSt           | <b>△</b> 58.8 | <b>157</b>   | <br> |
| VOLVO          |               |               |              |      |
| CONTAR         | MINATION      |               |              |      |
| Silicon        |               | 8             | <b>□</b> 65  | <br> |
| Sodium         | ppm           | 2             | 3            | <br> |
|                | ppm           |               |              | <br> |
| Potassium      | ppm           | ■1            | <b>2</b>     | <br> |
| VOLVO          |               |               |              |      |
| WEAR I         | METALS        |               |              |      |
| Iron           | ppm           | ■81           | ■556         | <br> |
| Copper         | ppm           | <b>■</b> 0    | <b>-</b> <1  | <br> |
| Lead           | ppm           | <b>0</b>      | <b>0</b>     | <br> |
| Tin            | ppm           | <b>■&lt;1</b> | <b>-</b> <1  | <br> |
| Aluminum       | ppm           | <b>2</b>      | <b>7</b>     | <br> |
| Chromium       | ppm           | ■1            | 9            | <br> |
| Molybdenum     | ppm           | <b>1</b>      | <b>1</b> 9   | <br> |
| Nickel         | ppm           | <b>-&lt;1</b> | <b>-</b> <1  | <br> |
| Titanium       | ppm           | <1            | 1            | <br> |
| Silver         | ppm           | 0             | 0            | <br> |
| Manganese      | ppm           | <b>1</b>      | <b>6</b>     | <br> |
| Vanadium       | ppm           | 0             | <1           | <br> |
|                |               |               |              |      |
| ADDITIV        | VES           |               |              |      |
| Calcium        | ppm           | <b>□</b> 94   | <b>□</b> 671 | <br> |
| Magnesium      | ррт           | 30            | 219          | <br> |
| Zinc           |               | <b>■</b> 53   | <b>413</b>   | <br> |
| Phosphorus     | ppm           | 2279          | <b>860</b>   | <br> |
| Barium         | ppm           | <b>0</b>      | 0            | <br> |
| Boron          | ррт           | 257           | 86           | <br> |
| DOTOTT         | PPIII         |               | 00           |      |

## Diagnosis

Resample at the next service interval to monitor.All component wear rates are normal. There is no indication of any contamination in the oil. The oil viscosity is lower than normal. Confirm oil type.