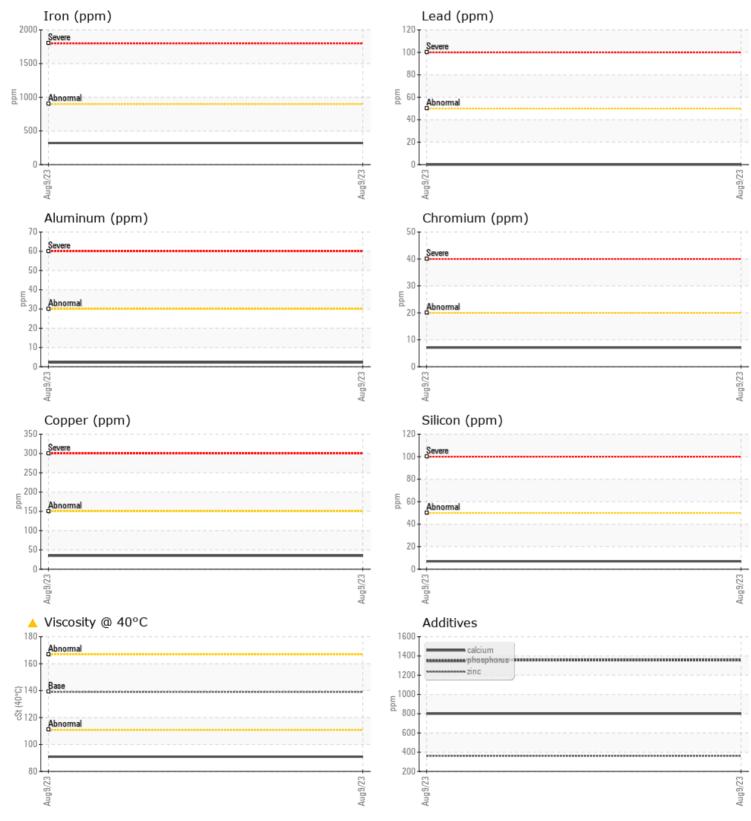

## SAMPLE INFORMATION VCP425375 Sample Number Sample Date 09 Aug 2023 Machine Hours 1928 Oil Hours 0 Oil Changed N/A ATTENTION Sample Status **OIL CONDITION** Visc @ 40°C cSt **6** 90.9 CONTAMINATION Silicon ppm 7 Sodium 3 ppm Potassium 7 ppm WEAR METALS Iron ppm 321 Copper ppm 35 Lead ppm 0 🔲 Tin ppm 2 Aluminum ppm 2 Chromium ppm 7 Molybdenum 15 ppm Nickel 4 ppm Titanium <1 ppm Silver 0 ppm Manganese 14 ppm Vanadium ppm 0 **ADDITIVES** Calcium 800 ppm Magnesium 3 ppm Zinc 361 ppm

## **CONSTRUCTION EQUIPMENT**

GRAPHS

VOLVO

Report Id: VOLVO6244 [WUSCAR] 05926406 (Generated: 08/17/2023 16:43:34) Rev: 1

Contact/Location: SAMANTHA SOILEAU - VOLVO6244