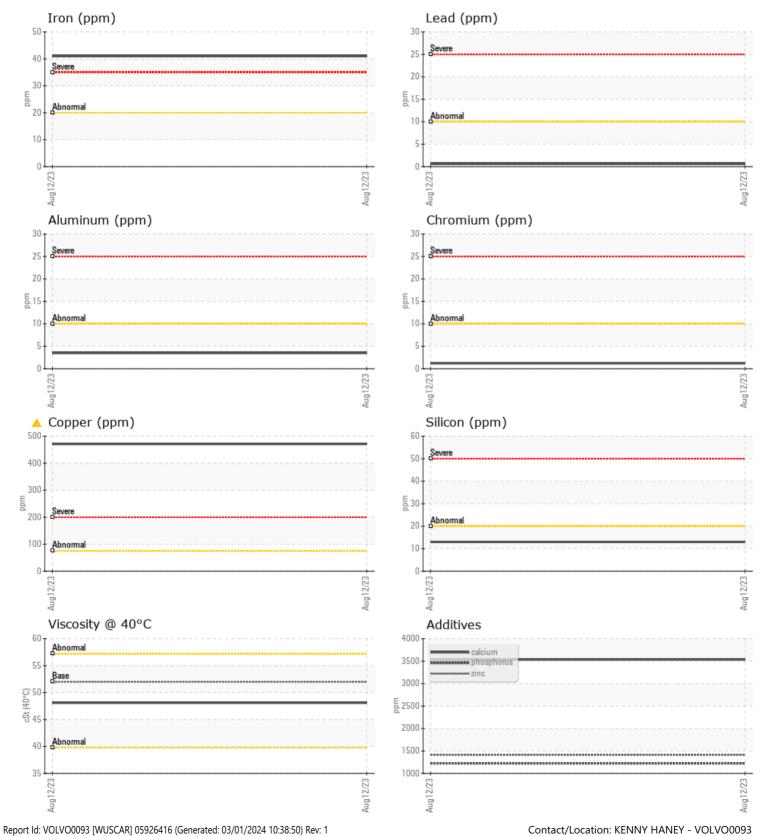

#### VOLVO WET BRAKE TRANSAXLE OIL

Job No:

Boron

|               | E INFORMATION | l           |      |  |
|---------------|---------------|-------------|------|--|
| Sample Number |               | VCP426674   | <br> |  |
| Sample Date   |               | 12 Aug 2023 | <br> |  |
| Machine Hours |               | 7325        | <br> |  |
| Oil Hours     |               | 0           | <br> |  |
| Oil Changed   |               | Changed     | <br> |  |
| Sample Status |               | ABNORMAL    | <br> |  |
|               |               |             |      |  |
| OIL CON       | DITION        |             |      |  |
| Visc @ 40°C   | cSt           | <b>48.1</b> | <br> |  |
|               |               |             |      |  |
| VOLVO         |               |             | <br> |  |
|               | MINATION      |             |      |  |
| Water         | %             | NEG         | <br> |  |
| Silicon       | ppm           | <b>1</b> 3  | <br> |  |
| Sodium        | ppm           | 7           | <br> |  |
| Potassium     | ppm           |             | <br> |  |
| VOLVO         |               |             |      |  |
| WEAR N        | METALS        |             |      |  |
| Iron          | ppm           | <b>41</b>   | <br> |  |
| Copper        | ppm           | <b>471</b>  | <br> |  |
| Lead          | ppm           | <b></b> <1  | <br> |  |
| Tin           | ppm           | <b></b> <1  | <br> |  |
| Aluminum      | ppm           | 4           | <br> |  |
| Chromium      | ppm           | <b>1</b>    | <br> |  |
| Molybdenum    | ppm           | 0           | <br> |  |
| Nickel        | ppm           | 3           | <br> |  |
| Titanium      | ppm           | <1          | <br> |  |
| Silver        | ppm           | 0           | <br> |  |
| Manganese     | ppm           | 3           | <br> |  |
| Vanadium      | ppm           | 0           | <br> |  |
|               |               |             |      |  |
|               | VES           |             |      |  |
| Calcium       | ppm           | 3536        | <br> |  |
| Magnesium     | ppm           | 27          | <br> |  |
| Zinc          | ppm           | <b>1410</b> | <br> |  |
| Phosphorus    | ppm           | 1224        | <br> |  |
| Barium        | ppm           | 0           | <br> |  |
|               |               |             |      |  |

## Diagnosis

The oil change at the time of sampling has been noted. No corrective action is recommended at this time. Resample at the next service interval to monitor.The copper level is abnormal. There is no indication of any contamination in the oil. The condition of the oil is acceptable for the time in service.