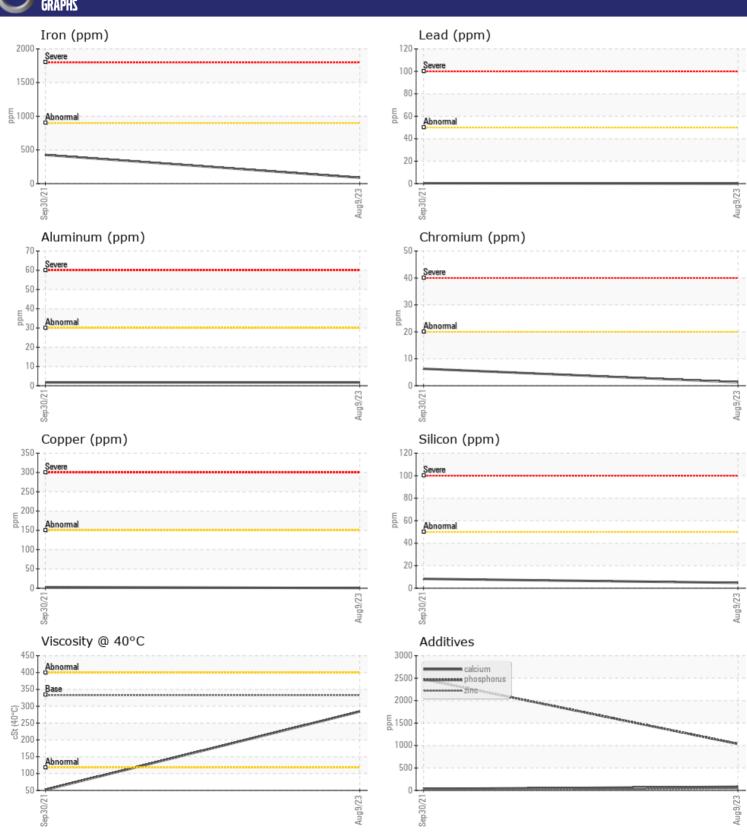

# CONSTRUCTION EQUIPMENT VOLVO A40G 352410 - BOGIE/CENTER AXLE

Sample No: VCP406723

Oil Type: VOLVO PREMIUM GEAR OIL 85W-140 GL-5

Job No:

| CVMDIE        | INFORMATION | ı             |             |      |
|---------------|-------------|---------------|-------------|------|
|               | INFURMATION |               |             |      |
| Sample Number |             | VCP406723     | VCP05367255 | <br> |
| Sample Date   |             | 09 Aug 2023   | 30 Sep 2021 | <br> |
| Machine Hours |             | 3913          | 2118        | <br> |
| Oil Hours     |             | 0             | 0           | <br> |
| Oil Changed   |             | Changed       | Changed     | <br> |
| Sample Status |             | NORMAL        | ABNORMAL    | <br> |
|               |             |               |             |      |
| OIL CON       | NITION      |               |             |      |
| Visc @ 40°C   | cSt         | = 204         | A F1 F      |      |
| Visc @ 40°C   | CST         | <b>284</b>    | ▲ 51.5      | <br> |
| VOLVO         |             |               |             |      |
| CONTAN        | MINATION    |               |             |      |
| Silicon       | ppm         | <b>5</b>      | <b>8</b>    | <br> |
| Sodium        | ppm         | <b>1</b>      | <b>3</b>    | <br> |
| Potassium     | ppm         | 1             | <b>2</b>    | <br> |
| Otassiani     | PPIII       |               |             |      |
| VOLVO         |             |               |             |      |
| WEAR N        | METALS      |               |             |      |
| Iron          | ppm         | ■88           | □426        | <br> |
| Copper        | ppm         | <b>■&lt;1</b> | <b>3</b>    | <br> |
| Lead          | ppm         | <b>0</b>      | < 1         | <br> |
| Tin           | ppm         | <b>-&lt;1</b> | <b>-</b> <1 | <br> |
| Aluminum      | ppm         | <b>2</b>      | <b>2</b>    | <br> |
| Chromium      | ppm         | ■1            | <b>6</b>    | <br> |
| Molybdenum    | ppm         | <b>□</b> 7    | □10         | <br> |
| Nickel        | ppm         | <b>-&lt;1</b> | _2          | <br> |
| Titanium      | ppm         | 0             | 0           | <br> |
| Silver        | ppm         | 0             | <1          | <br> |
| Manganese     | ppm         | <b>7</b>      | ■33         | <br> |
| Vanadium      | ppm         | 0             | <1          | <br> |
|               |             |               |             |      |
| VOLVO         | IFC         |               |             | <br> |
| ADDITIV       | E7          |               |             |      |
| Calcium       | ppm         | ■82           | ■34         | <br> |
| Magnesium     | ppm         | <b>19</b>     | <b>2</b>    | <br> |
| Zinc          | ppm         | <b>44</b>     | <b>□</b> 9  | <br> |
| Phosphorus    | ppm         | <b>1035</b>   | <b>2474</b> | <br> |
| Barium        | ppm         | <b>0</b>      | <b>0</b>    | <br> |
| Boron         | ppm         | <b>190</b>    | <b>234</b>  | <br> |
|               |             |               |             |      |

### Diagnosis

Resample at the next service interval to monitor. All component wear rates are normal. There is no indication of any contamination in the oil. The condition of the oil is acceptable for the time in service.