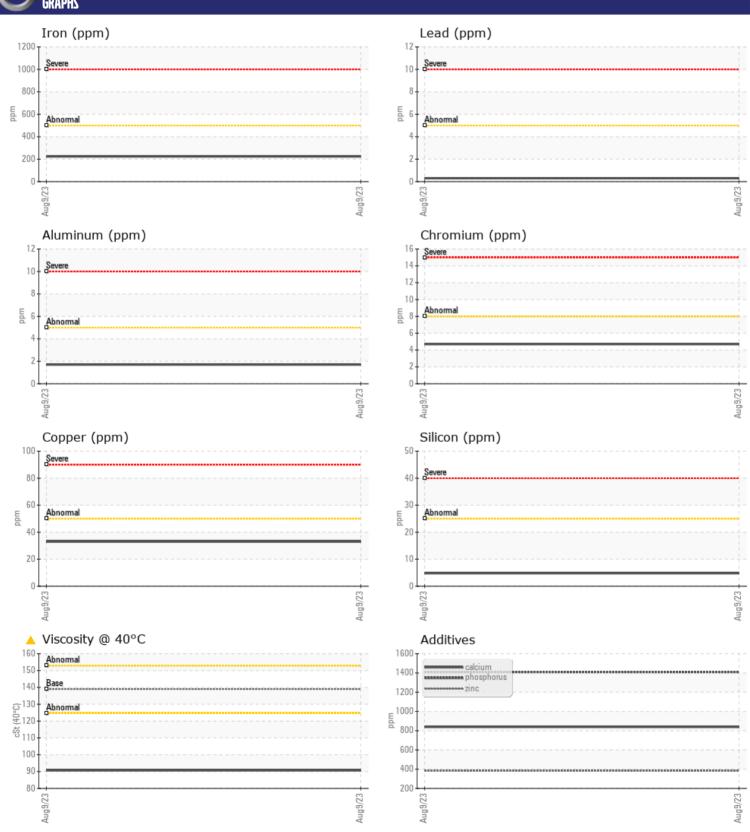

## CONSTRUCTION EQUIPMENT X47387 VOLVO A25G 752487 - RIGHT WHEEL HUB

Sample No: VCP427002

Oil Type: VOLVO PREMIUM GEAR OIL 80W-90 GL-5

**Job No:** X47387

| SAMPLE        | E INFORMATION |               |      |  |
|---------------|---------------|---------------|------|--|
| Sample Number | -             | VCP427002     | <br> |  |
| Sample Date   |               | 09 Aug 2023   | <br> |  |
| Machine Hours |               | 1928          | <br> |  |
| Oil Hours     |               | 0             | <br> |  |
| Oil Changed   |               | N/A           | <br> |  |
| Sample Status |               | ATTENTION     | <br> |  |
|               |               |               |      |  |
| OIL CON       | DITION        |               |      |  |
| Visc @ 40°C   | cSt           | <b>4</b> 90.7 | <br> |  |
|               |               |               |      |  |
| CONTAN        | MINATION      |               |      |  |
| _             | MINATION      |               |      |  |
| Silicon       | ppm           | <b>5</b>      | <br> |  |
| Sodium        | ppm           | <b>2</b>      | <br> |  |
| Potassium     | ppm           | <b>6</b>      | <br> |  |
| VOLVO         |               |               |      |  |
| WEAR N        | METALS        |               |      |  |
| Iron          | ppm           | <b>224</b>    | <br> |  |
| Copper        | ppm           | ■33           | <br> |  |
| Lead          | ppm           | <b></b>       | <br> |  |
| Tin           | ppm           | 2             | <br> |  |
| Aluminum      | ppm           | <b>2</b>      | <br> |  |
| Chromium      | ppm           | <b>5</b>      | <br> |  |
| Molybdenum    | ppm           | <b>10</b>     | <br> |  |
| Nickel        | ppm           | <b>■</b> 3    | <br> |  |
| Titanium      | ppm           | 0             | <br> |  |
| Silver        | ppm           | 0             | <br> |  |
| Manganese     | ppm           | <b>10</b>     | <br> |  |
| Vanadium      | ppm           | 0             | <br> |  |
|               |               |               | <br> |  |
| ADDITIV       | VES           |               |      |  |
| Calcium       | ppm           | ■839          | <br> |  |
| Magnesium     | ppm           | <b>2</b>      | <br> |  |
| Zinc          | ppm           | ■383          | <br> |  |
| Phosphorus    | ppm           | <b>1410</b>   | <br> |  |
| Barium        | ppm           | <b>2</b>      | <br> |  |
| Boron         | ppm           | <b>238</b>    | <br> |  |
|               |               |               |      |  |

## Diagnosis

Resample at the next service interval to monitor. All component wear rates are normal. There is no indication of any contamination in the oil. The oil viscosity is lower than normal. Confirm oil type.