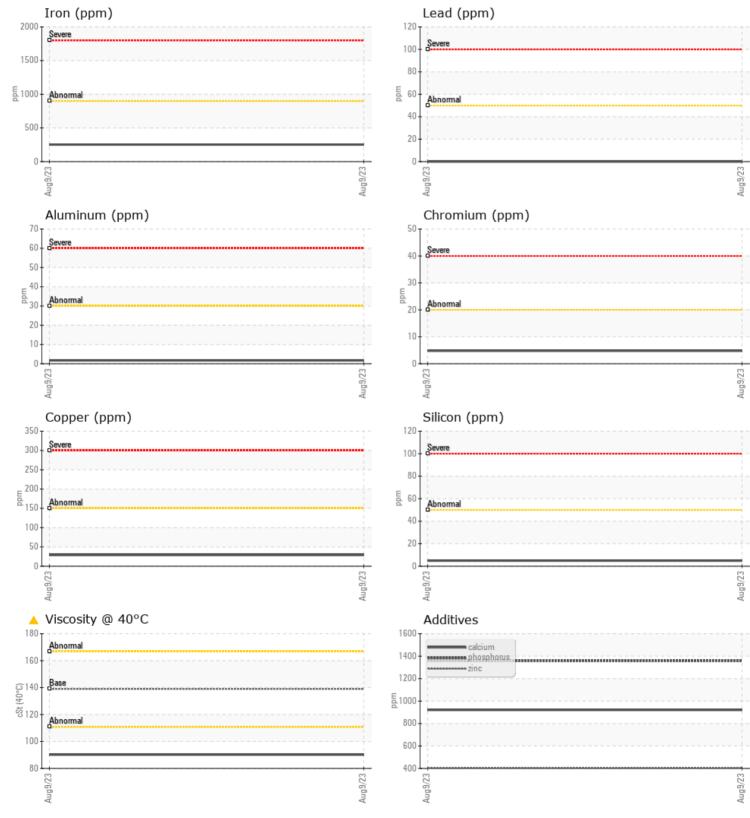

|               | E INFORMATION | Ŋ           | <br> |  |
|---------------|---------------|-------------|------|--|
|               |               |             |      |  |
| Sample Number |               | VCP427007   | <br> |  |
| Sample Date   |               | 09 Aug 2023 | <br> |  |
| Machine Hours |               | 1928        | <br> |  |
| Oil Hours     |               | 0           | <br> |  |
| Oil Changed   |               | N/A         | <br> |  |
| Sample Status |               | ATTENTION   | <br> |  |
| VOLVO         |               |             |      |  |
| OIL CON       | DITION        |             |      |  |
| Visc @ 40°C   | cSt           | <b>90.2</b> | <br> |  |
|               | CST           | JU.2        |      |  |
| VOLVO         |               |             | <br> |  |
| Contai        | MINATION      |             |      |  |
| Silicon       | ppm           | 5           | <br> |  |
| Sodium        | ppm           | 2           | <br> |  |
| Potassium     | ppm           | 5           | <br> |  |
|               |               |             |      |  |
| WEAR N        |               |             |      |  |
|               |               |             |      |  |
| Iron          | ppm           | 253         | <br> |  |
| Copper        | ppm           | 29          | <br> |  |
| Lead          | ppm           | 0           | <br> |  |
| Tin           | ppm           | 2           | <br> |  |
| Aluminum      | ppm           | 2           | <br> |  |
| Chromium      | ppm           | 5           | <br> |  |
| Molybdenum    | ppm           | 8           | <br> |  |
| Nickel        | ppm           | 2           | <br> |  |
| Titanium      | ppm           | 0           | <br> |  |
| Silver        | ppm           | 0           | <br> |  |
| Manganese     | ppm           | 9           | <br> |  |
| Vanadium      | ppm           | 0           | <br> |  |
|               |               |             |      |  |
|               | VES           |             |      |  |
| Calcium       | ppm           | 921         | <br> |  |
| Magnesium     | ppm           | 2           | <br> |  |
| Zinc          | ppm           | 405         | <br> |  |
| Phosphorus    | ppm           | 1358        | <br> |  |
| Barium        | ppm           | 2           | <br> |  |
| 20011         | PP'''         | _           |      |  |

## Diagnosis

Resample at the next service interval to monitor.All component wear rates are normal. There is no indication of any contamination in the oil. The oil viscosity is lower than normal. Confirm oil type.

## **CONSTRUCTION EQUIPMENT**

GRAPHS

VOLVO

Report Id: VOLVO6244 [WUSCAR] 05926424 (Generated: 08/17/2023 16:46:42) Rev: 1

Contact/Location: SAMANTHA SOILEAU - VOLVO6244