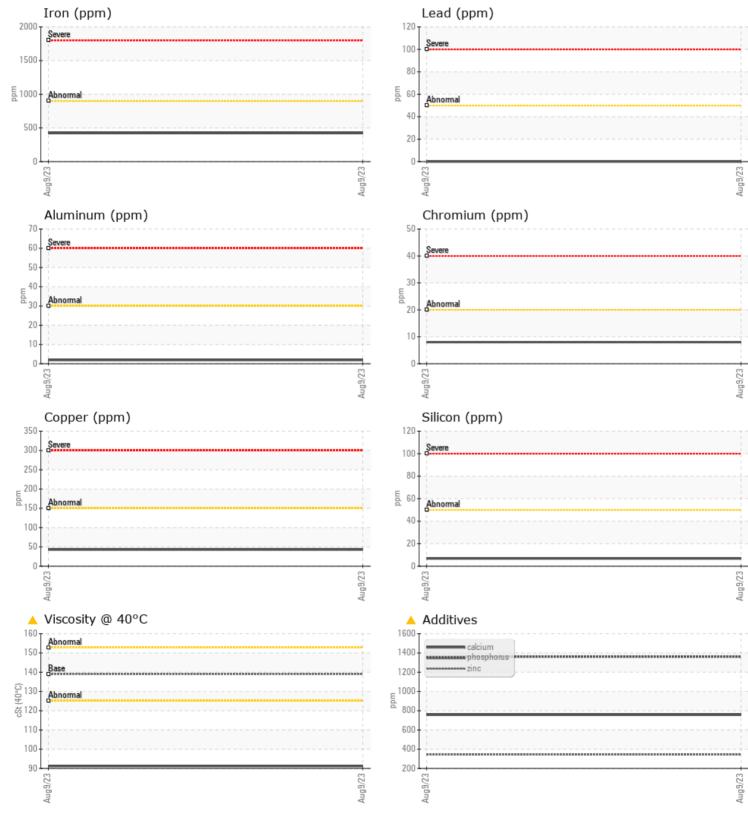

|               | INFORMATION |                       |          |      |                                       |
|---------------|-------------|-----------------------|----------|------|---------------------------------------|
| Sample Number |             | VCP427428             |          | <br> |                                       |
| Sample Date   |             | 09 Aug 2023           |          | <br> | SCOTT EQUIPMENT CO                    |
| Machine Hours |             | 1928                  |          | <br> | PO BOX 16955                          |
| Oil Hours     |             | 0                     |          | <br> | LAKE CHARLES, LA                      |
| Oil Changed   |             | N/A                   |          | <br> | US 70616                              |
| Sample Status |             | ATTENTION             |          | <br> | Contact: SAMANT                       |
| Sample Status |             | ATLENTION             |          |      | ssoileau@scottcor                     |
| VOLVO         |             |                       |          |      | T: (337)433-9811                      |
| V OIL CON     | DITION      |                       |          |      | F: (318)433-6623                      |
| Visc @ 40°C   | cSt         | <mark>   </mark> 91.2 |          | <br> |                                       |
|               |             |                       |          |      | Diagnosis                             |
|               | MINATION    |                       |          |      | Diagnosis                             |
|               | -           |                       | <u> </u> |      | Resample at the                       |
| Silicon       | ppm         | 7                     |          | <br> | to monitor. NOTE                      |
| Sodium        | ppm         | 2                     |          | <br> | samples received<br>sampling date.All |
| Potassium     | ppm         | 5                     |          | <br> | rates are normal.                     |
| VOLVO         |             |                       |          |      | indication of any                     |
| WEAR N        | NETALS      |                       |          |      | the oil. The oil vis                  |
| Iron          | ppm         | 423                   |          | <br> | normal. This plus                     |
| Copper        | ppm         | <b>4</b> 3            |          | <br> | indicates the add                     |
| Lead          | ppm         | 0                     |          | <br> | brand, or type of                     |
| Tin           | ppm         | 2                     |          | <br> |                                       |
| Aluminum      | ppm         | 2                     |          | <br> |                                       |
| Chromium      | ppm         | 8                     |          | <br> |                                       |
| Molybdenum    | ppm         | <b>1</b> 4            |          | <br> |                                       |
| Nickel        | ppm         | 5                     |          | <br> |                                       |
| Titanium      | ppm         | <1                    |          | <br> |                                       |
| Silver        | ppm         | 0                     |          | <br> |                                       |
| Manganese     | ppm         | <b>1</b> 3            |          | <br> |                                       |
| Vanadium      | ppm         | 0                     |          | <br> |                                       |
|               |             |                       |          |      |                                       |
|               | /ES         |                       |          |      |                                       |
| Calcium       | ppm         | <b>A</b> 757          |          | <br> |                                       |
| Magnesium     | ppm         | 2                     |          | <br> |                                       |
| Zinc          | ppm         | <b>4</b> 343          |          | <br> |                                       |
| Phosphorus    | ppm         | <b>1362</b>           |          | <br> |                                       |
| Barium        | ppm         | 2                     |          | <br> |                                       |
|               |             |                       |          |      |                                       |

## iagnosis

esample at the next service interval o monitor. NOTE: one of two amples received with same ID and ampling date.All component wear ates are normal. There is no ndication of any contamination in he oil. The oil viscosity is lower than ormal. This plus the additive levels ndicates the addition of a different rand, or type of oil. Confirm oil type.

## **CONSTRUCTION EQUIPMENT**

GRAPHS

VOLVO

Report Id: VOLVO6244 [WUSCAR] 05926425 (Generated: 08/17/2023 17:01:28) Rev: 1

Contact/Location: SAMANTHA SOILEAU - VOLVO6244