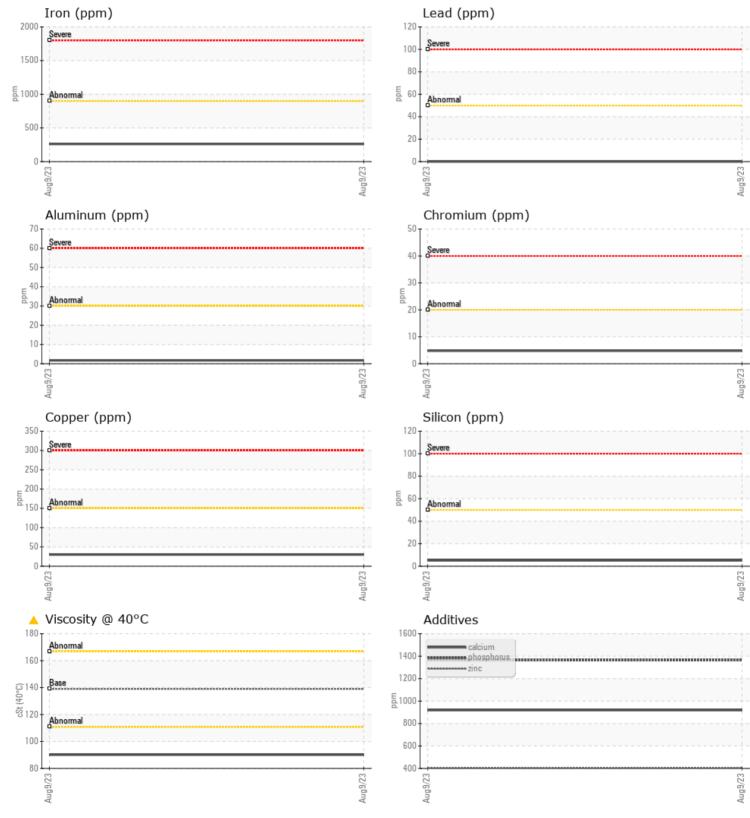

|               | E INFORMATION |               |         |      |   |
|---------------|---------------|---------------|---------|------|---|
|               |               | VCP427014     | <u></u> | <br> |   |
| Sample Number |               |               |         | <br> |   |
| Sample Date   |               | 09 Aug 2023   |         | <br> |   |
| Machine Hours |               | 1928          |         | <br> |   |
| Oil Hours     |               | 0             |         | <br> |   |
| Oil Changed   |               | N/A           |         | <br> |   |
| Sample Status |               | ATTENTION     |         | <br> |   |
| VOLVO         |               |               |         |      |   |
| VIL CON       | IDITION       |               |         |      |   |
| Visc @ 40°C   | cSt           | <b>4</b> 90.1 |         | <br> |   |
|               |               |               |         |      |   |
| VOLVO         |               |               |         |      |   |
|               | MINATION      |               |         |      |   |
| Silicon       | ppm           | 5             |         | <br> |   |
| Sodium        | ppm           | 2             |         | <br> |   |
| Potassium     | ppm           | 5             |         | <br> |   |
|               |               |               |         |      |   |
| WEAR I        | METALS        |               |         |      |   |
| Iron          | ppm           | 261           |         | <br> |   |
| Copper        | ppm           | <b>30</b>     |         | <br> |   |
| Lead          | ppm           | 0             |         | <br> |   |
| Tin           | ppm           | 2             |         | <br> |   |
| Aluminum      | ppm           | 2             |         | <br> |   |
| Chromium      | ppm           | 5             |         | <br> |   |
| Molybdenum    | ppm           | 9             |         | <br> |   |
| Nickel        | ppm           | 2             |         | <br> |   |
| Titanium      | ppm           | 0             |         | <br> |   |
| Silver        | ppm           | 0             |         | <br> |   |
| Manganese     | ppm           | <b>10</b>     |         | <br> |   |
| Vanadium      | ppm           | 0             |         | <br> |   |
|               |               |               |         |      |   |
|               | VES           |               |         | <br> | _ |
| Calcium       |               | 919           |         | <br> |   |
| Magnesium     | ppm           |               |         | <br> |   |
| Zinc          | ppm           | 405           |         | <br> |   |
| Phosphorus    | ppm           | 1365          |         | <br> |   |
| Barium        | ppm           | 3             |         | <br> |   |
| Boron         | ppm           | 244           |         | <br> |   |
| BOIOII        | ppm           | 244           |         | <br> |   |

## iagnosis

esample at the next service interval o monitor.All component wear rates re normal. There is no indication of ny contamination in the oil. The oil iscosity is lower than normal. Confirm oil type.

## **CONSTRUCTION EQUIPMENT**

GRAPHS

VOLVO

Report Id: VOLVO6244 [WUSCAR] 05926426 (Generated: 08/17/2023 16:46:53) Rev: 1

Contact/Location: SAMANTHA SOILEAU - VOLVO6244