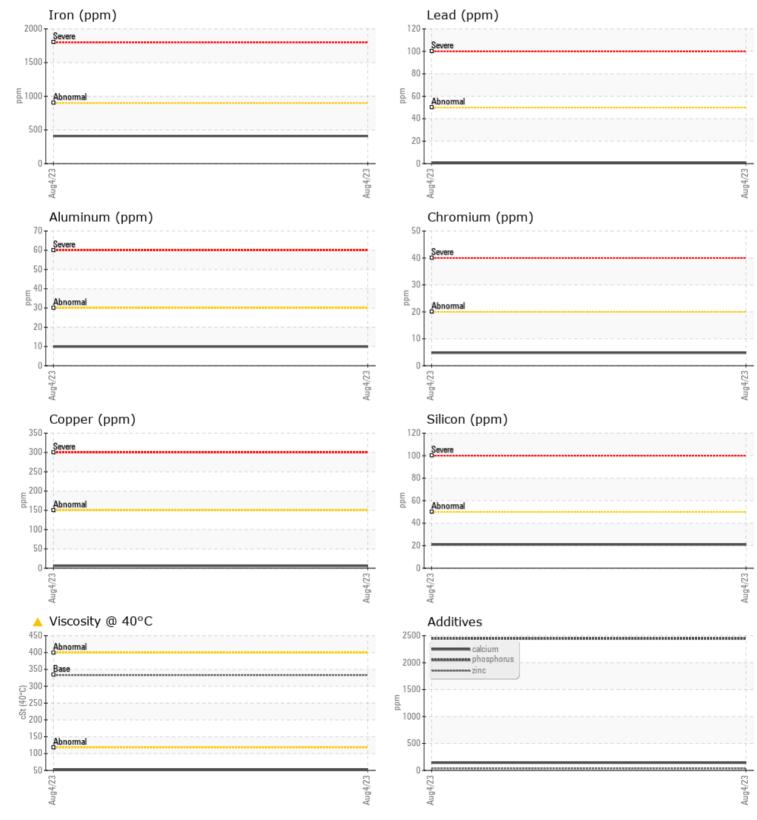

### VOLVO PREMIUM GEAR OIL 85W-140 GL-5

Job No:

| SAMPL         | E INFORMATION | l             |              |                          |
|---------------|---------------|---------------|--------------|--------------------------|
| Sample Number |               | VCP421330     | <br>         |                          |
| Sample Date   |               | 04 Aug 2023   | <br>         | <br>ALTA EQUIPMENT C     |
| Machine Hours |               | 1903          | <br>         | <br>5151 DR MARTIN LUT   |
| Oil Hours     |               | 0             | <br>         | <br>FORT MYERS, FL       |
| Oil Changed   |               | Changed       | <br>         | <br>US 33905             |
| Sample Status |               | ATTENTION     | <br>         | <br>Contact: TODD LARK   |
|               |               |               |              | tlark@altaequipfl.com    |
|               | DITION        |               |              | T:                       |
|               |               | A 54.2        | <br><u>.</u> | <br>F: (239)481-3302     |
| Visc @ 40°C   | cSt           | <b>▲</b> 51.3 | <br>         |                          |
| VOLVO         |               |               |              | Diagnosis                |
| CONTA         | MINATION      |               |              | Resample at the next     |
| Silicon       | ppm           | 21            | <br>         | <br>to monitor.All compo |
| Sodium        | ppm           | 3             | <br>         | <br>are normal. There is |
| Potassium     | ppm           | 6             | <br>         | <br>any contamination in |
|               |               |               |              | viscosity is lower tha   |
| WEAD          | METALS        |               |              | Confirm oil type.        |
|               | METALS        | <u>.</u>      |              |                          |
| Iron          | ppm           | <b>409</b>    | <br>         |                          |
| Copper        | ppm           | 6             | <br>         |                          |
| Lead          | ppm           | <b></b> <1    | <br>         |                          |
| Tin           | ppm           | <b>■</b> <1   | <br>         |                          |
| Aluminum      | ppm           | <b>10</b>     | <br>         |                          |
| Chromium      | ppm           | 5             | <br>         |                          |
| Molybdenum    | ppm           | 5             | <br>         |                          |
| Nickel        | ppm           | 2             | <br>         |                          |
| Titanium      | ppm           | <1            | <br>         |                          |
| Silver        | ppm           | <1            | <br>         |                          |
| Manganese     | ppm           | <b>15</b>     | <br>         |                          |
| Vanadium      | ppm           | <1            | <br>         |                          |
| VOLVO         |               |               |              |                          |
| ADDITI        | VES           |               |              |                          |
| Calcium       | ppm           | 142           | <br>         |                          |
| Magnesium     | ppm           | 21            | <br>         |                          |
| Zinc          | ppm           | 37            | <br>         |                          |
| Phosphorus    | ppm           | 2447          | <br>         |                          |
| Barium        | ppm           | 0             | <br>         |                          |
| Boron         | ppm           | 118           | <br>         |                          |
|               | 1-1-1-1       | <u> </u>      |              |                          |