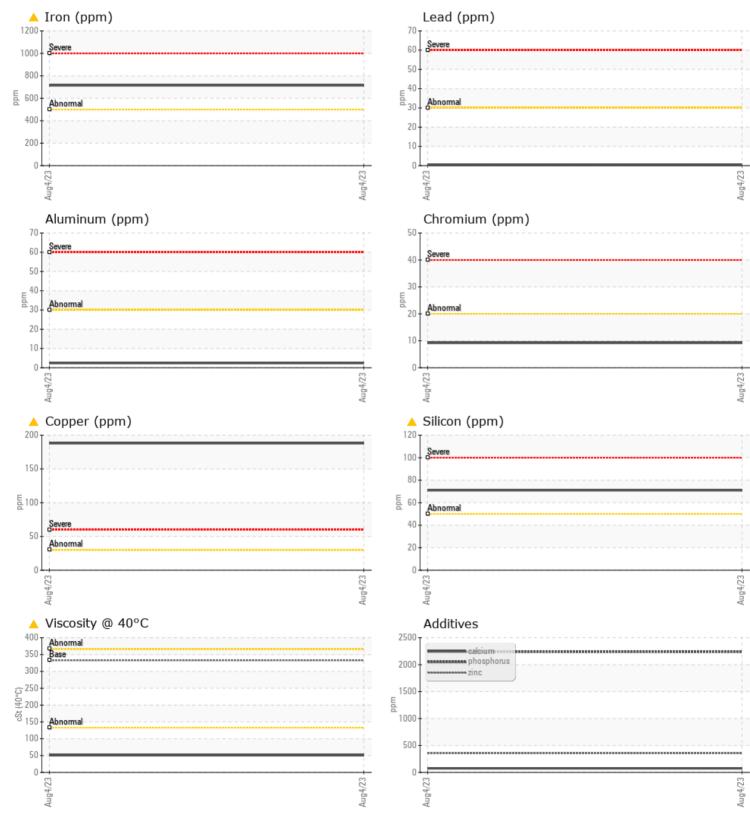

## CONSTRUCTION EQUIPMENT VOLVO A40G 352973 - DROP BOX

Sample No: VCP421329

VOLVO PREMIUM GEAR OIL 85W-140 GL-5

Oil Type:

Job No:

|               | INFORMATION |               |      |       |                                                                |
|---------------|-------------|---------------|------|-------|----------------------------------------------------------------|
| Sample Number |             | VCP421329     | <br> |       |                                                                |
| Sample Date   |             | 04 Aug 2023   | <br> |       | ALTA EQUIPMENT COMPA                                           |
| Machine Hours |             | 1903          | <br> |       | 5151 DR MARTIN LUTHER KI                                       |
| Oil Hours     |             | 0             | <br> |       | FORT MYERS, FL                                                 |
| Oil Changed   |             | Changed       | <br> |       | US 33905                                                       |
| Sample Status |             | ABNORMAL      | <br> |       | Contact: TODD LARK                                             |
| VOLVO         |             |               |      |       | tlark@altaequipfl.com                                          |
| OIL CON       | DITION      |               |      |       | Т:                                                             |
| Visc @ 40°C   | cSt         | <b>50.8</b>   | <br> |       | F: (239)481-3302                                               |
| VISC @ 40 C   | CSL         | <b>_</b> 50.0 | <br> |       |                                                                |
| VOLVO         |             |               | <br> |       | Diagnosis                                                      |
| CONTAN        | AINATION    |               |      |       | The oil change at the time o                                   |
| Silicon       | ppm         | <b>A</b> 71   | <br> |       | sampling has been noted. N                                     |
| Sodium        | ppm         | <b>1</b> 0    | <br> |       | corrective action is recomm                                    |
| Potassium     | ppm         | 6             | <br> |       | this time. Resample at the n                                   |
|               |             |               |      |       | service interval to monitor.B                                  |
| WEAR N        | ACTALS      |               |      |       | and/or gear wear is indicate                                   |
|               |             |               |      | - · · | Elemental level of silicon (Si<br>normal indicating ingress of |
| Iron          | ppm         | A 715         | <br> |       | material. The oil viscosity is                                 |
| Copper        | ppm         | <u> </u>      | <br> |       | than normal. Confirm oil typ                                   |
| Lead          | ppm         | _<1           | <br> |       |                                                                |
| Tin           | ppm         | <b>□</b> <1   | <br> |       |                                                                |
| Aluminum      | ppm         | 2             | <br> |       |                                                                |
| Chromium      | ppm         | 9             | <br> |       |                                                                |
| Molybdenum    | ppm         | 54            | <br> |       |                                                                |
| Nickel        | ppm         | <b>4</b>      | <br> |       |                                                                |
| Titanium      | ppm         | 0             | <br> |       |                                                                |
| Silver        | ppm         | 0             | <br> |       |                                                                |
| Manganese     | ppm         | <b>1</b> 2    | <br> |       |                                                                |
| Vanadium      | ppm         | 0             | <br> |       |                                                                |
|               |             |               |      |       |                                                                |
|               | /ES         |               |      |       |                                                                |
| Calcium       | ppm         | 74            | <br> |       |                                                                |
| Magnesium     | ppm         | 9             | <br> |       |                                                                |
| Zinc          | ppm         | 355           | <br> |       |                                                                |
| Phosphorus    | ppm         | 2239          | <br> |       |                                                                |
| Barium        | ppm         | 0             | <br> |       |                                                                |
| Boron         | ppm         | 90            | <br> |       |                                                                |
|               |             |               |      |       |                                                                |

## **CONSTRUCTION EQUIPMENT**

GRAPHS

VOLVO

Report Id: VOLVO0090 [WUSCAR] 05926430 (Generated: 08/17/2023 16:47:08) Rev: 1

Contact/Location: TODD LARK - VOLVO0090