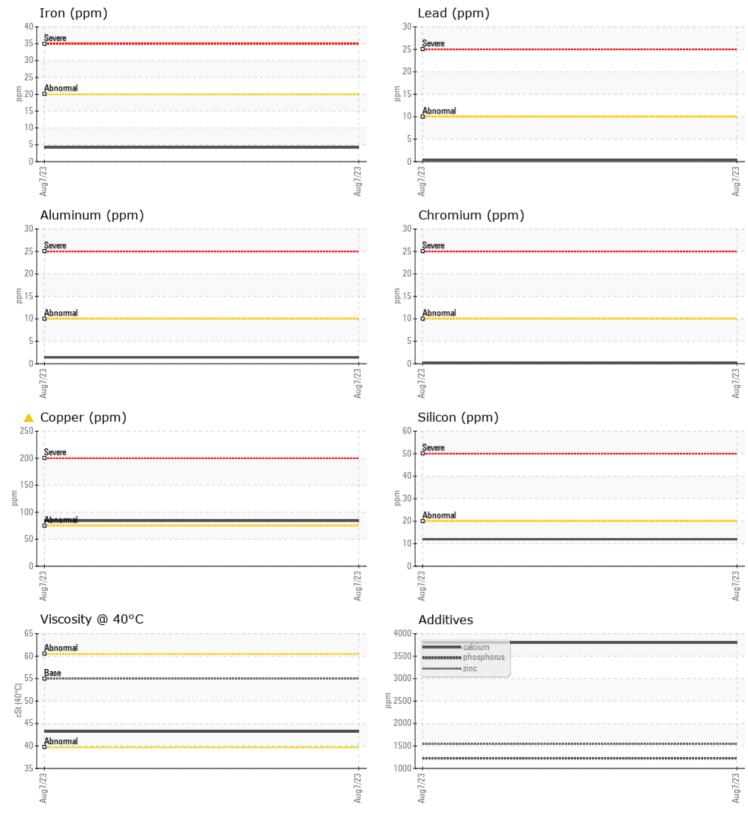

| VOLVO         |             |             |      |  |
|---------------|-------------|-------------|------|--|
| SAMPLE        | INFORMATION |             |      |  |
| Sample Number |             | VCP412497   | <br> |  |
| Sample Date   |             | 07 Aug 2023 | <br> |  |
| Machine Hours |             | 554         | <br> |  |
| Oil Hours     |             | 554         | <br> |  |
| Oil Changed   |             | Not Changd  | <br> |  |
| Sample Status |             | ABNORMAL    | <br> |  |
|               |             |             |      |  |
| OIL CONI      | DITION      |             |      |  |
| Visc @ 40°C   | cSt         | <b>43.2</b> | <br> |  |
|               |             |             |      |  |
| CONTAM        | IINATION    |             |      |  |
| Silicon       | ppm         | 12          | <br> |  |
| Sodium        | ppm         | <b>4</b>    | <br> |  |
| Potassium     | ppm         | <b>4</b>    | <br> |  |
|               | 1-1-        |             |      |  |
| WEAR M        | IETALS      |             |      |  |
| Iron          | ppm         | 4           | <br> |  |
| Copper        | ppm         | <u> </u>    | <br> |  |
| Lead          | ppm         | ■ <1        | <br> |  |
| Tin           | ppm         |             | <br> |  |
| Aluminum      | ppm         | <b>1</b>    | <br> |  |
| Chromium      | ppm         | <b>■</b> <1 | <br> |  |
| Molybdenum    | ppm         | 0           | <br> |  |
| Nickel        | ppm         | 0           | <br> |  |
| Titanium      | ppm         | 0           | <br> |  |
| Silver        | ppm         | 0           | <br> |  |
| Manganese     | ppm         | ∎1          | <br> |  |
| Vanadium      | ppm         | 0           | <br> |  |
|               |             |             |      |  |
|               | ES          |             | <br> |  |
| Calcium       | ppm         | 3800        | <br> |  |
| Magnesium     | ppm         | <b>1</b> 0  | <br> |  |
|               |             |             |      |  |

## Diagnosis

No corrective action is recommended at this time. Resample at the next service interval to monitor.The copper level is abnormal. All other component wear rates are normal. There is no indication of any contamination in the oil. The condition of the oil is acceptable for the time in service.