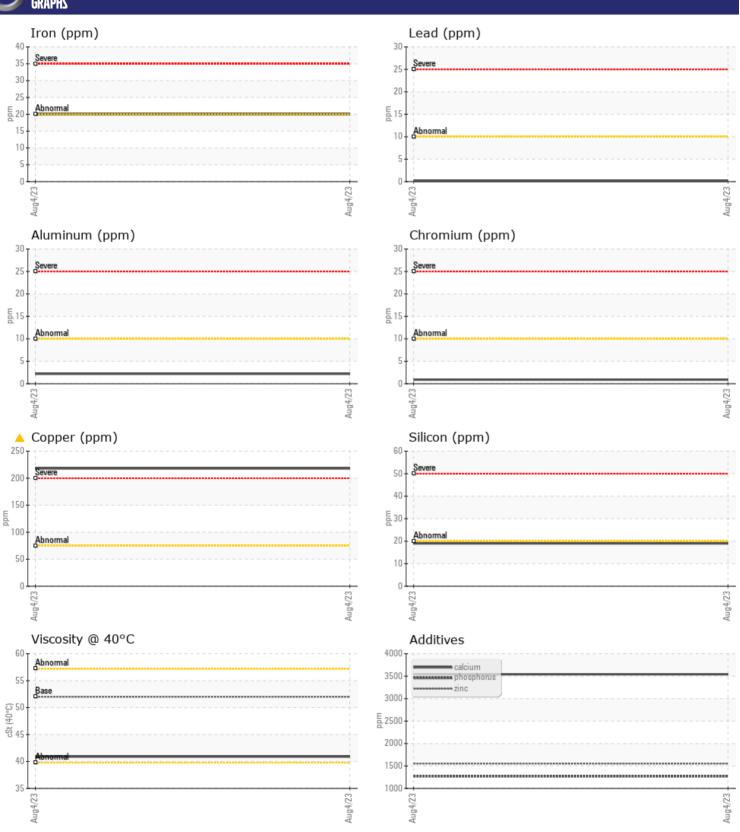

# CONSTRUCTION EQUIPMENT VOLVO A40G 352973 - WET DISC BRAKE

Sample No: VCP421323

Oil Type: VOLVO WET BRAKE TRANSAXLE OIL

Job No:

| VOLVO         | INCODMATIO | N             |      |  |
|---------------|------------|---------------|------|--|
|               | INFORMATIO |               |      |  |
| Sample Number |            | VCP421323     | <br> |  |
| Sample Date   |            | 04 Aug 2023   | <br> |  |
| Machine Hours |            | 1903          | <br> |  |
| Oil Hours     |            | 0             | <br> |  |
| Oil Changed   |            | Changed       | <br> |  |
| Sample Status |            | ABNORMAL      | <br> |  |
|               |            |               |      |  |
| OIL CON       | NITION     |               |      |  |
|               |            | = 40.0        |      |  |
| Visc @ 40°C   | cSt        | <b>40.9</b>   | <br> |  |
| VOLVO         |            |               |      |  |
| CONTAN        | MINATION   |               |      |  |
| Silicon       | ppm        | <b>1</b> 9    | <br> |  |
| Sodium        | ppm        | ■9            | <br> |  |
| Potassium     | ppm        | <b>■&lt;1</b> | <br> |  |
|               | ρρ         |               |      |  |
| VOLVO         |            |               |      |  |
| WEAR N        | METALS     |               |      |  |
| Iron          | ppm        | ■20           | <br> |  |
| Copper        | ppm        | <u> </u>      | <br> |  |
| Lead          | ppm        | <b>■&lt;1</b> | <br> |  |
| Tin           | ppm        | <b></b>       | <br> |  |
| Aluminum      | ppm        | <b>2</b>      | <br> |  |
| Chromium      | ppm        | <b>■&lt;1</b> | <br> |  |
| Molybdenum    | ppm        | <b>0</b>      | <br> |  |
| Nickel        | ppm        | <b>4</b>      | <br> |  |
| Titanium      | ppm        | 0             | <br> |  |
| Silver        | ppm        | 0             | <br> |  |
| Manganese     | ppm        | <b>2</b>      | <br> |  |
| Vanadium      | ppm        | 0             | <br> |  |
|               |            |               |      |  |
| ADDITIV       | /ES        |               |      |  |
| Calcium       | ppm        | ■3542         | <br> |  |
| Magnesium     | ppm        | <b>11</b>     | <br> |  |
| Zinc          | ppm        | <b>■</b> 1553 | <br> |  |
| Phosphorus    | ppm        | <b>1271</b>   | <br> |  |
| Barium        | ppm        | <b>0</b>      | <br> |  |
| Boron         | ppm        | 92            | <br> |  |
| DOTOIT        | Phili      | ■ JL          |      |  |

### Diagnosis

The oil change at the time of sampling has been noted. No corrective action is recommended at this time. Resample at the next service interval to monitor. The copper level is abnormal. There is no indication of any contamination in the oil. The condition of the oil is acceptable for the time in service.