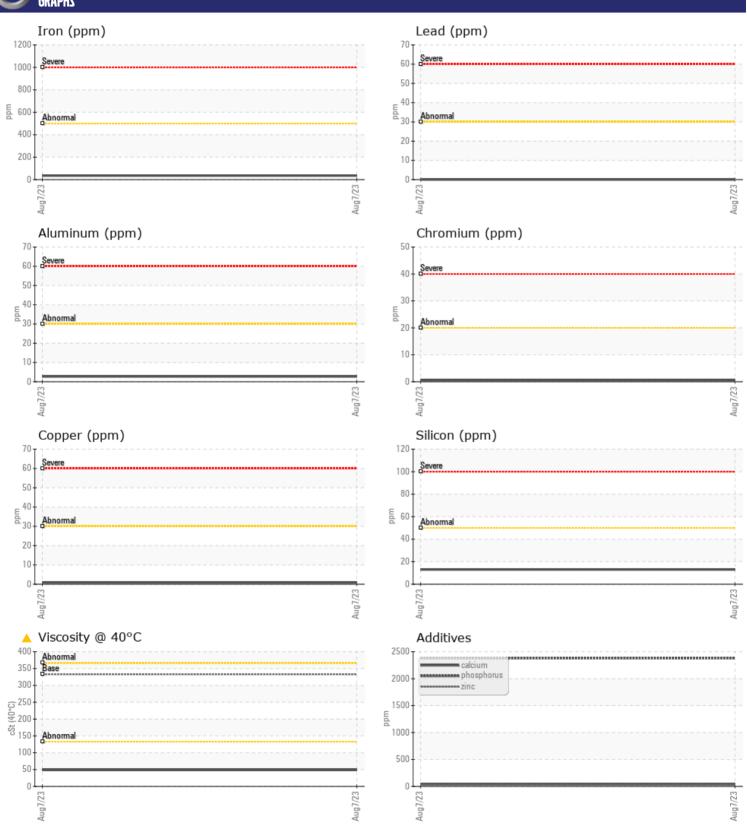

# CONSTRUCTION EQUIPMENT SWA322169 VOLVO A25G 752692 - DROP BOX

Sample No: VCP412375

Oil Type: VOLVO PREMIUM GEAR OIL 85W-140 GL-5

**Job No:** SWA322169

| CAMDIE        | E INFORMATION |               |      |  |
|---------------|---------------|---------------|------|--|
|               | INFURMATION   |               |      |  |
| Sample Number |               | VCP412375     | <br> |  |
| Sample Date   |               | 07 Aug 2023   | <br> |  |
| Machine Hours |               | 554           | <br> |  |
| Oil Hours     |               | 544           | <br> |  |
| Oil Changed   |               | Not Changd    | <br> |  |
| Sample Status |               | ATTENTION     | <br> |  |
|               |               |               |      |  |
| OIL CON       | DITION        |               |      |  |
| Visc @ 40°C   |               | A 40.C        | <br> |  |
| VISC @ 40°C   | cSt           | <b>48.6</b>   | <br> |  |
| VOLVO         |               |               |      |  |
| CONTAN        | MOITANIN      |               |      |  |
| Silicon       | ppm           | <b>1</b> 3    | <br> |  |
| Sodium        | ppm           | <b>5</b>      | <br> |  |
| Potassium     | ppm           | <b>2</b>      | <br> |  |
| rotassium     | ррпп          |               |      |  |
| VOLVO         |               |               |      |  |
| WEAR N        | METALS        |               |      |  |
| Iron          | ppm           | ■35           | <br> |  |
| Copper        | ppm           | <b>■&lt;1</b> | <br> |  |
| Lead          | ppm           | <b>0</b>      | <br> |  |
| Tin           | ppm           | <b>-&lt;1</b> | <br> |  |
| Aluminum      | ppm           | <b>3</b>      | <br> |  |
| Chromium      | ppm           | <b>■&lt;1</b> | <br> |  |
| Molybdenum    | ppm           | <b>4</b>      | <br> |  |
| Nickel        | ppm           | <b>■&lt;1</b> | <br> |  |
| Titanium      | ppm           | 0             | <br> |  |
| Silver        | ppm           | 0             | <br> |  |
| Manganese     | ppm           | <b>2</b>      | <br> |  |
| Vanadium      | ppm           | 0             | <br> |  |
|               |               |               |      |  |
| VOLVO         | IFC           |               |      |  |
| ADDITIV       | VE2           |               |      |  |
| Calcium       | ppm           | ■38           | <br> |  |
| Magnesium     | ppm           | <b>2</b>      | <br> |  |
| Zinc          | ppm           | ■36           | <br> |  |
| Phosphorus    | ppm           | ■2381         | <br> |  |
| Barium        | ppm           | <b>0</b>      | <br> |  |
| Boron         | ppm           | <b>190</b>    | <br> |  |
|               |               |               |      |  |

## Diagnosis

Resample at the next service interval to monitor. All component wear rates are normal. There is no indication of any contamination in the oil. The oil viscosity is lower than normal. Confirm oil type.