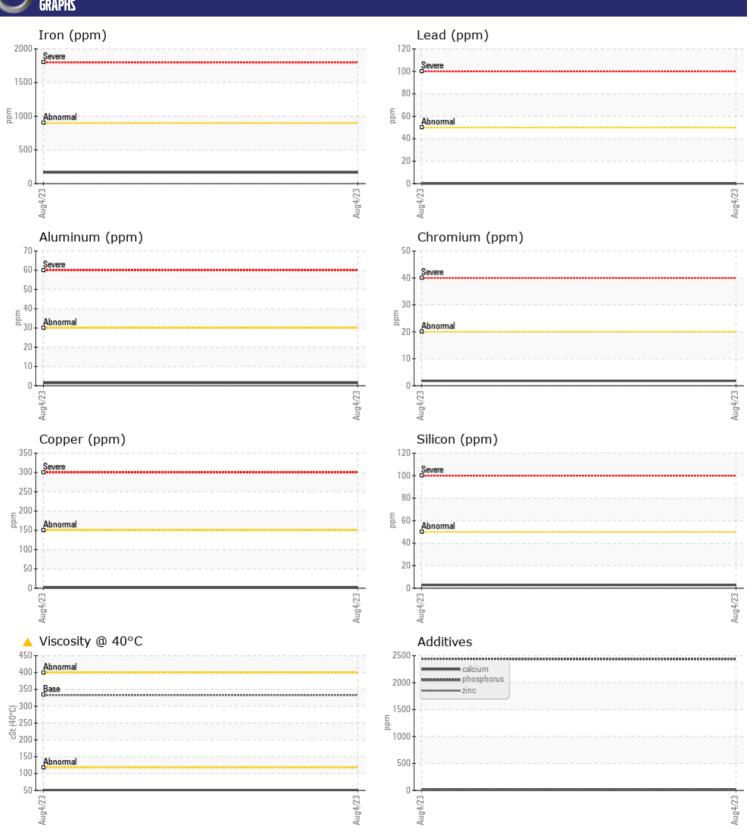

# CONSTRUCTION EQUIPMENT VOLVO A40G 352973 - FRONT AXLE

Sample No: VCP421326

Oil Type: VOLVO PREMIUM GEAR OIL 85W-140 GL-5

Job No:

| CAMDIE         | INFORMATION    |              |      |  |
|----------------|----------------|--------------|------|--|
|                | . INFUNITATION |              |      |  |
| Sample Number  |                | VCP421326    | <br> |  |
| Sample Date    |                | 04 Aug 2023  | <br> |  |
| Machine Hours  |                | 1903         | <br> |  |
| Oil Hours      |                | 0            | <br> |  |
| Oil Changed    |                | Changed      | <br> |  |
| Sample Status  |                | ATTENTION    | <br> |  |
|                |                |              |      |  |
| OIL CON        | DITION         |              |      |  |
| Visc @ 40°C    | cSt            | <u></u> 51.0 | <br> |  |
|                |                |              |      |  |
| VOLVO          |                |              |      |  |
| CONTAN         | MINATION       |              |      |  |
| Silicon        | ppm            | <b>■</b> 3   | <br> |  |
| Sodium         | ppm            | <b>2</b>     | <br> |  |
| Potassium      | ppm            | <b>■</b> 3   | <br> |  |
|                |                |              |      |  |
| WEAR M         | METALS         |              |      |  |
| Iron           | ppm            | <b>166</b>   | <br> |  |
| Copper         | ppm            | 2            | <br> |  |
| Lead           | ppm            | O            | <br> |  |
| Tin            | ppm            | <b>-</b> <1  | <br> |  |
| Aluminum       | ppm            | <b>1</b>     | <br> |  |
| Chromium       | ppm            | <b>2</b>     | <br> |  |
| Molybdenum     | ppm            | <b>1</b>     | <br> |  |
| Nickel         | ppm            | <b></b>      | <br> |  |
| Titanium       | ppm            | 0            | <br> |  |
| Silver         | ррт            | 0            | <br> |  |
| Manganese      | ppm            | <b>□</b> 12  | <br> |  |
| Vanadium       |                | 0            | <br> |  |
| variaululli    | ppm            | U            |      |  |
| VOLVO          |                |              |      |  |
| <b>ADDITIV</b> | /ES            |              |      |  |
| Calcium        | ppm            | <b>13</b>    | <br> |  |
| Magnesium      | ppm            | <b>□</b> <1  | <br> |  |
| Zinc           | ppm            | <b>6</b>     | <br> |  |
| Phosphorus     | ррт            | <b>2439</b>  | <br> |  |
| Barium         |                | ■0           | <br> |  |
| Dariulli       | ppm            |              | <br> |  |
| Boron          | ppm            | <b>206</b>   | <br> |  |

### Diagnosis

Resample at the next service interval to monitor. All component wear rates are normal. There is no indication of any contamination in the oil. The oil viscosity is lower than normal. Confirm oil type.