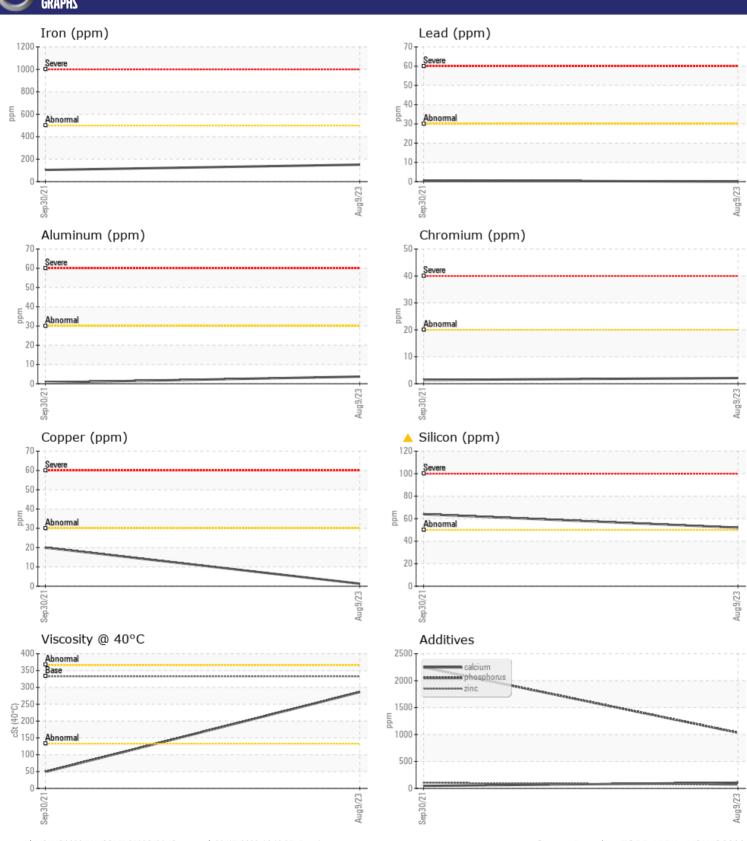

# CONSTRUCTION EQUIPMENT VOLVO A40G 352410 - DROP BOX

Sample No: VCP412145

Oil Type: VOLVO PREMIUM GEAR OIL 85W-140 GL-5

Job No:

| SAMPLE        | E INFORMATIO | N            |              |      |
|---------------|--------------|--------------|--------------|------|
| Sample Number | _            | VCP412145    | VCP329172    | <br> |
| Sample Date   |              | 09 Aug 2023  | 30 Sep 2021  | <br> |
| Machine Hours |              | 3913         | 2118         | <br> |
| Oil Hours     |              | 0            | 0            | <br> |
| Oil Changed   |              | Changed      | Changed      | <br> |
| Sample Status |              | ABNORMAL     | ABNORMAL     | <br> |
|               |              |              |              |      |
| OIL CON       | NITION       |              |              |      |
| Visc @ 40°C   | cSt          | = 206        | <b>4</b> 9.0 | <br> |
| VISC @ 40°C   | CST          | <b>■</b> 286 | 49.0         | <br> |
| VOLVO         |              |              |              |      |
| CONTAN        | MINATION     |              |              |      |
| Silicon       | ppm          | <u>▲</u> 52  | <u></u> ▲ 64 | <br> |
| Sodium        | ppm          | <b>1</b>     | <b>6</b>     | <br> |
| Potassium     | ppm          | <b>1</b>     | 1            | <br> |
|               | 11           | _            | _            |      |
| WEAR          | METALS       |              |              |      |
| Iron          | ppm          | <b>151</b>   | □104         | <br> |
| Copper        | ppm          | <b>1</b>     | 20           | <br> |
| Lead          | ppm          | ■0           | <1           | <br> |
| Tin           | ppm          | <b>-</b> <1  | <1           | <br> |
| Aluminum      | ppm          | 4            | <u></u> <1   | <br> |
| Chromium      | ppm          | <b>2</b>     | 1            | <br> |
| Molybdenum    | ppm          | <b>13</b>    | □12          | <br> |
| Nickel        | ppm          | <1           | <1           | <br> |
| Titanium      | ppm          | <1           | 0            | <br> |
| Silver        | ppm          | 0            | <1           | <br> |
| Manganese     | ppm          | <b>2</b>     | <b>5</b>     | <br> |
| Vanadium      | ppm          | 0            | 0            | <br> |
|               |              |              |              |      |
| ADDITIV       | VES          |              |              |      |
| Calcium       | ppm          | <b>107</b>   | <b>1</b> 47  | <br> |
| Magnesium     | ppm          | ■33          | 7            | <br> |
| Zinc          | ppm          | <b>67</b>    | <b>□</b> 104 | <br> |
| Phosphorus    | ppm          | <b>1034</b>  | 2247         | <br> |
| Barium        | ppm          | ■0           | <b>0</b>     | <br> |
| Boron         | ppm          | <b>162</b>   | 127          | <br> |
|               |              | _            |              |      |

### Diagnosis

The oil change at the time of sampling has been noted. No corrective action is recommended at this time. Resample at the next service interval to monitor.All component wear rates are normal. Elemental level of silicon (Si) above normal. The condition of the oil is acceptable for the time in service.