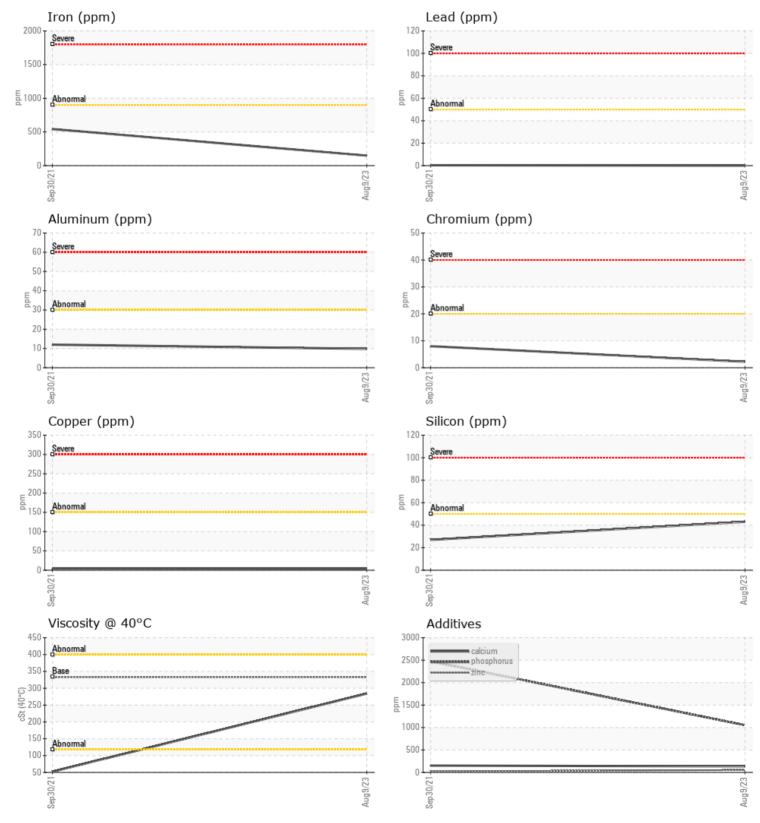

#### Job No:

|               | E INFORMATION |             |             | <br> |
|---------------|---------------|-------------|-------------|------|
| Sample Number |               | VCP412142   | VCP328931   | <br> |
| Sample Date   |               | 09 Aug 2023 | 30 Sep 2021 | <br> |
| Machine Hours |               | 3913        | 2118        | <br> |
| Oil Hours     |               | 0           | 0           | <br> |
| Oil Changed   |               | Changed     | Changed     | <br> |
| Sample Status |               | NORMAL      | NORMAL      | <br> |
|               |               |             |             |      |
| OIL CON       | DITION        |             |             |      |
| Visc @ 40°C   | cSt           | 284         | 52.1        | <br> |
|               |               |             |             |      |
| VOLVO         |               |             |             | <br> |
|               | MINATION      |             |             | <br> |
| Silicon       | ppm           | <b>4</b> 3  | 27          | <br> |
| Sodium        | ppm           | <b>1</b>    | 3           | <br> |
| Potassium     | ppm           | 2           | 6           | <br> |
| VOLVO         |               |             |             | <br> |
| 🤍 WEAR N      | METALS        |             |             |      |
| Iron          | ppm           | 148         | 543         | <br> |
| Copper        | ppm           | 3           | 5           | <br> |
| Lead          | ppm           | 0           | <1          | <br> |
| Tin           | ppm           | <b>■</b> <1 | <b></b> <1  | <br> |
| Aluminum      | ppm           | <b>10</b>   | 12          | <br> |
| Chromium      | ppm           | 2           | 8           | <br> |
| Molybdenum    | ppm           | 6           | 13          | <br> |
| Nickel        | ppm           |             | 2           | <br> |
| Titanium      | ppm           | <1          | <1          | <br> |
| Silver        | ppm           | 0           | <1          | <br> |
| Manganese     | ppm           | <b>4</b>    | 28          | <br> |
| Vanadium      | ppm           | 0           | <1          | <br> |
|               |               |             |             |      |
|               | VES           |             |             |      |
| Calcium       | ppm           | 135         | 152         | <br> |
| Magnesium     | ppm           | 27          | 8           | <br> |
| Zinc          | ppm           | 53          | 22          | <br> |
| Phosphorus    | ppm           | <b>1051</b> | 2474        | <br> |
| Barium        | ppm           | 0           | 0           | <br> |
| Boron         | ppm           | <b>168</b>  | 179         | <br> |
|               |               |             |             |      |

## **CONSTRUCTION EQUIPMENT**

GRAPHS

VOLVO

Report Id: VOLVO0090 [WUSCAR] 05926441 (Generated: 08/17/2023 14:34:35) Rev: 1

Contact/Location: TODD LARK - VOLVO0090