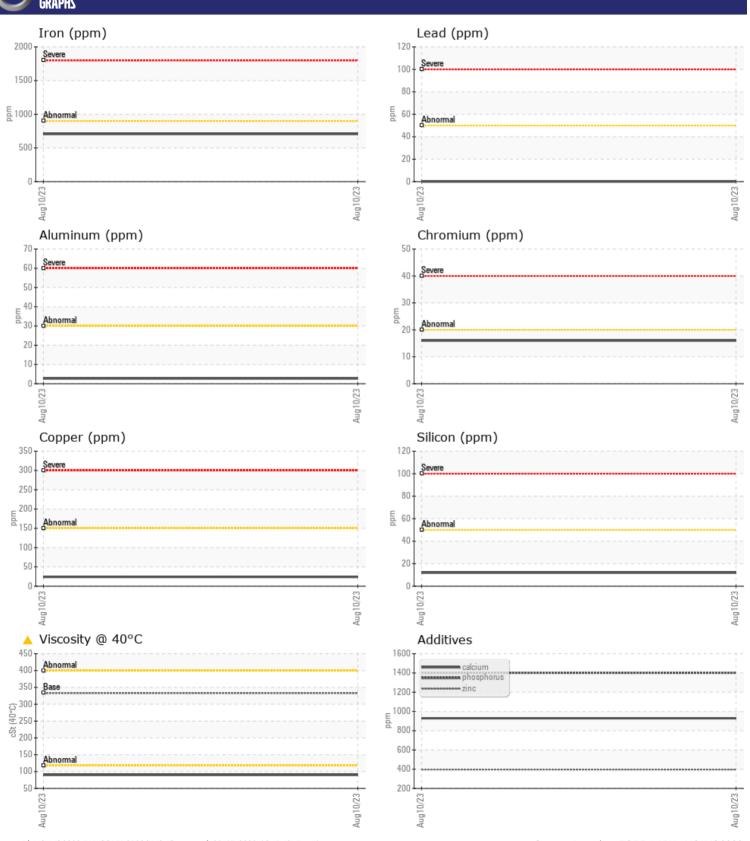

# CONSTRUCTION EQUIPMENT 329706 VOLVO A25G 752693 - FRONT AXLE

Sample No: VCP393772

Oil Type: VOLVO PREMIUM GEAR OIL 85W-140 GL-5

**Job No:** 329706

| SAMPLE        | E INFORMATIO | N             |      |  |
|---------------|--------------|---------------|------|--|
| Sample Number |              | VCP393772     | <br> |  |
| Sample Date   |              | 10 Aug 2023   | <br> |  |
| Machine Hours |              | 524           | <br> |  |
| Oil Hours     |              | 524           | <br> |  |
| Oil Changed   |              | Changed       | <br> |  |
| Sample Status |              | ATTENTION     | <br> |  |
|               |              |               |      |  |
| OIL CON       | IDITION      |               |      |  |
| Visc @ 40°C   | cSt          | <u>▲</u> 89.9 | <br> |  |
| VISC @ 40 C   | CSL          | <u> </u>      | <br> |  |
| VOLVO         |              |               |      |  |
| CONTAN        | MINATION     |               |      |  |
| Silicon       | ppm          | <b>12</b>     | <br> |  |
| Sodium        | ppm          | <b>■</b> 3    | <br> |  |
| Potassium     | ppm          | <b>5</b>      | <br> |  |
|               |              |               |      |  |
| WEAR N        | METALS       |               |      |  |
| Iron          | ppm          | <b>■707</b>   | <br> |  |
| Copper        | ppm          | ■24           | <br> |  |
| Lead          | ppm          | <b>0</b>      | <br> |  |
| Tin           | ppm          | <b>2</b>      | <br> |  |
| Aluminum      | ppm          | <b>■</b> 3    | <br> |  |
| Chromium      | ppm          | <b>16</b>     | <br> |  |
| Molybdenum    | ppm          | ■21           | <br> |  |
| Nickel        | ppm          | <b>■</b> 9    | <br> |  |
| Titanium      | ppm          | <1            | <br> |  |
| Silver        | ppm          | 0             | <br> |  |
| Manganese     | ppm          | ■28           | <br> |  |
| Vanadium      | ppm          | <1            | <br> |  |
| VOLVO         |              |               | <br> |  |
| ADDITIV       | VES          |               |      |  |
| Calcium       | ppm          | <b>929</b>    | <br> |  |
| Magnesium     | ppm          | <b>7</b>      | <br> |  |
| Zinc          | ppm          | ■396          | <br> |  |
| Phosphorus    | ppm          | <b>1402</b>   | <br> |  |
| Barium        | ppm          | <u> </u>      | <br> |  |
| Boron         | ppm          | <b>265</b>    | <br> |  |
|               |              |               |      |  |

### Diagnosis

The oil change at the time of sampling has been noted. Resample at the next service interval to monitor.All component wear rates are normal. There is no indication of any contamination in the oil. The oil viscosity is lower than normal. Confirm oil type.