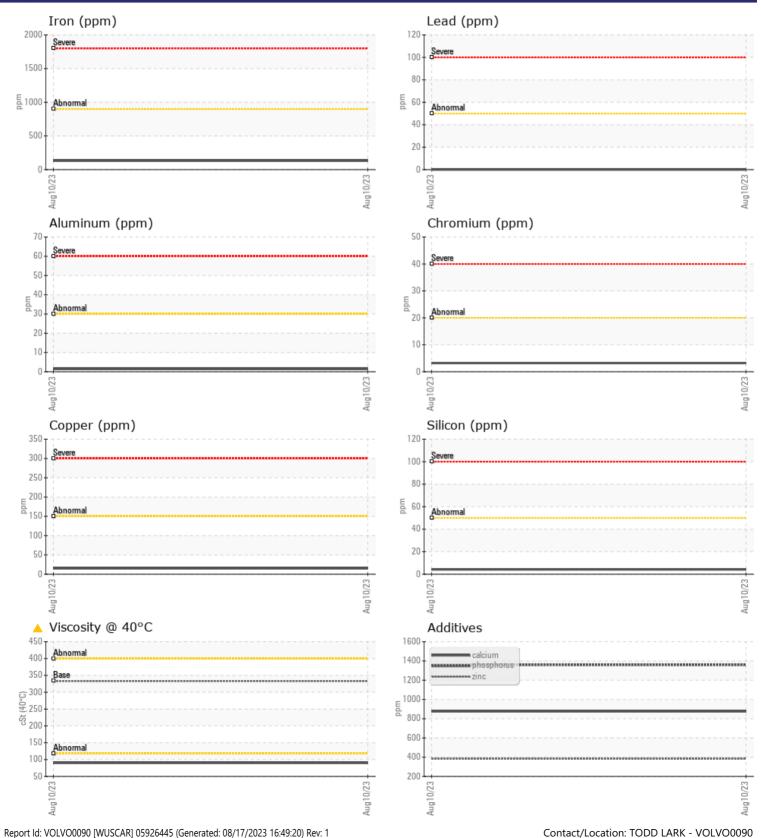

#### SAMPLE INFORMATION VCP363509 Sample Number Sample Date 10 Aug 2023 Machine Hours 524 Oil Hours 524 Oil Changed N/A ATTENTION Sample Status T: **OIL CONDITION** Visc @ 40°C cSt **6** 90.0 CONTAMINATION Silicon ppm 4 Sodium 2 ppm Potassium **4** ppm WEAR METALS Iron ppm 131 Copper ppm 15 Lead ppm 0 🔲 Tin ppm **1** Aluminum ppm 1 🔲 Chromium ppm 3 Molybdenum ppm **4** Nickel 2 ppm Titanium 0 ppm Silver 0 ppm Manganese 7 ppm Vanadium ppm 0 **ADDITIVES** Calcium 876 ppm Magnesium **4** ppm Zinc 383 ppm Phosphorus 1360 ppm Barium 2 ppm

### Diagnosis

Resample at the next service interval to monitor.All component wear rates are normal. There is no indication of any contamination in the oil. The oil viscosity is lower than normal. Confirm oil type.

# **CONSTRUCTION EQUIPMENT**

GRAPHS

VOLVO