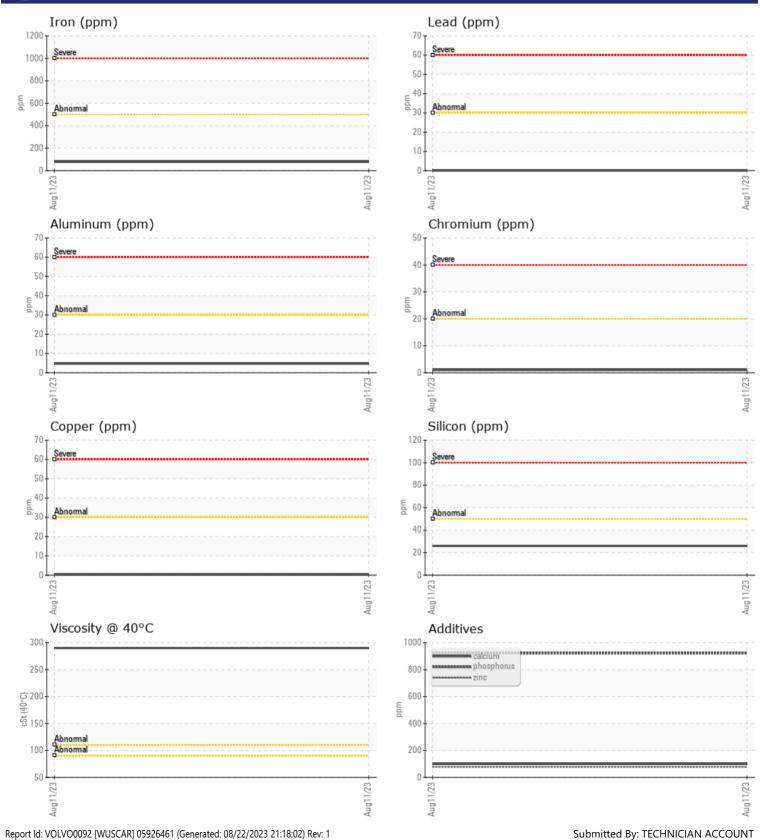

## CONSTRUCTION EQUIPMENT VOLVO A45G 342539 - DROP BOX

Sample No:VCP0007499Oil Type:{unknown}

Job No:

|               |               | 1            |      |  |
|---------------|---------------|--------------|------|--|
|               | . INFURMATION |              | <br> |  |
| Sample Number |               | VCP0007499   | <br> |  |
| Sample Date   |               | 11 Aug 2023  | <br> |  |
| Machine Hours |               | 0            | <br> |  |
| Oil Hours     |               | 0            | <br> |  |
| Oil Changed   |               | N/A          | <br> |  |
| Sample Status |               | NORMAL       | <br> |  |
|               |               |              |      |  |
| OIL CON       | DITION        |              |      |  |
| Visc @ 40°C   | cSt           | 290          | <br> |  |
| VISC @ 40 C   | CSL           | 290          | <br> |  |
| VOLVO         |               |              |      |  |
| CONTAM        | IINATION      |              |      |  |
| Silicon       | ppm           | 26           | <br> |  |
| Sodium        | ppm           | <b>1</b>     | <br> |  |
| Potassium     | ppm           | 0            | <br> |  |
|               | pp            |              |      |  |
| VOLVO         |               |              |      |  |
| WEAR M        | IETALS        |              |      |  |
| Iron          | ppm           | <b>78</b>    | <br> |  |
| Copper        | ppm           |              | <br> |  |
| Lead          | ppm           | 0            | <br> |  |
| Tin           | ppm           | 0            | <br> |  |
| Aluminum      | ppm           | 5            | <br> |  |
| Chromium      | ppm           | ∎1           | <br> |  |
| Molybdenum    | ppm           | 4            | <br> |  |
| Nickel        | ppm           | <b>  </b> <1 | <br> |  |
| Titanium      | ppm           | 0            | <br> |  |
| Silver        | ppm           | 0            | <br> |  |
| Manganese     | ppm           | 1            | <br> |  |
| Vanadium      | ppm           | 0            | <br> |  |
|               |               |              |      |  |
| ADDITIV       | 155           |              | <br> |  |
|               |               |              |      |  |
| Calcium       | ppm           | 99           | <br> |  |
| Magnesium     | ppm           | 30           | <br> |  |
| Zinc          | ppm           | 78           | <br> |  |
| Phosphorus    | ppm           | 923          | <br> |  |
| Barium        | ppm           | 0            | <br> |  |
| Boron         | ppm           | 172          | <br> |  |
|               |               |              |      |  |

## Diagnosis

Resample at the next service interval to monitor.All component wear rates are normal. There is no indication of any contamination in the oil. The condition of the oil is acceptable for the time in service.