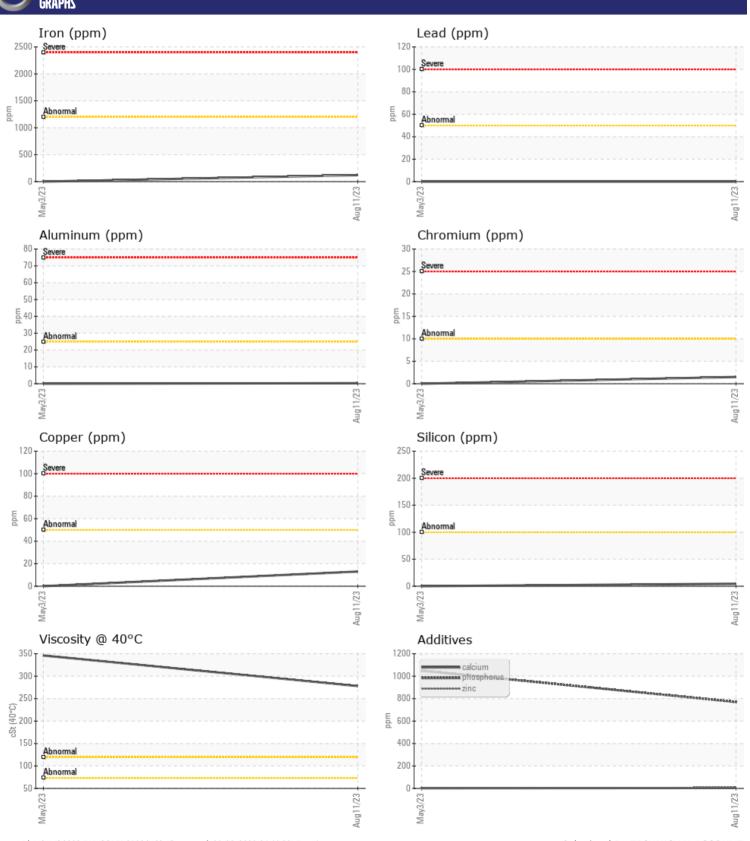

# CONSTRUCTION EQUIPMENT VOLVO EC350EL 314185 - SWING DRIVE

**Sample No:** VCP0007518 **Oil Type:** NOT GIVEN

Job No:

| VOLVO         |               |               |             |      |
|---------------|---------------|---------------|-------------|------|
| SAMPLI        | E INFORMATION | <b>V</b>      |             |      |
| Sample Number | -             | VCP0007518    | VCP0007483  | <br> |
| Sample Date   |               | 11 Aug 2023   | 03 May 2023 | <br> |
| Machine Hours |               | 2151          | 644         | <br> |
| Oil Hours     |               | 2151          | 644         | <br> |
| Oil Changed   |               | N/A           | N/A         | <br> |
| Sample Status |               | NORMAL        | NORMAL      | <br> |
|               |               |               |             |      |
| OIL CON       | IDITION       |               |             |      |
| Visc @ 40°C   | cSt           | <b>278</b>    | □346        | <br> |
| VISC @ 40 C   | CSt           | <b>270</b>    |             |      |
| VOLVO         |               |               |             |      |
| CONTAI        | MINATION      |               |             |      |
| Silicon       | ppm           | <b>4</b>      | <b>0</b>    | <br> |
| Sodium        | ppm           | <b>2</b>      | <b>0</b>    | <br> |
| Potassium     | ppm           | <b>0</b>      | <b>-</b> <1 | <br> |
|               |               |               |             |      |
| WEAR          | METALS        |               |             |      |
| Iron          | ppm           | ■120          | □0          | <br> |
| Copper        | ppm           | <b>13</b>     | <b>0</b>    | <br> |
| Lead          | ppm           | <b>□</b> 0    | <b>0</b>    | <br> |
| Tin           | ppm           | ■0            | <b>0</b>    | <br> |
| Aluminum      | ppm           | <b>■&lt;1</b> | <b>0</b>    | <br> |
| Chromium      | ppm           | <b>■</b> 2    | <b>0</b>    | <br> |
| Molybdenum    | ppm           | 0             | 0           | <br> |
| Nickel        | ppm           | ■0            | <b>0</b>    | <br> |
| Titanium      | ppm           | 0             | 0           | <br> |
| Silver        | ppm           | 0             | 0           | <br> |
| Manganese     | ppm           | 2             | 0           | <br> |
| Vanadium      | ppm           | 0             | 0           | <br> |
| VOLVO         |               |               |             |      |
| ADDITI        | VES           |               |             |      |
| Calcium       | ppm           | 4             | 2           | <br> |
| Magnesium     | ppm           | 2             | <1          | <br> |
| Zinc          | ppm           | 8             | 0           | <br> |
| Phosphorus    | ppm           | 770           | 1049        | <br> |
| Barium        |               | 0             | 0           | <br> |
| Boron         |               | 138           | 246         | <br> |
|               | ppm           | -             |             |      |

### Diagnosis

Resample at the next service interval to monitor. All component wear rates are normal. There is no indication of any contamination in the oil. The condition of the oil is acceptable for the time in service.