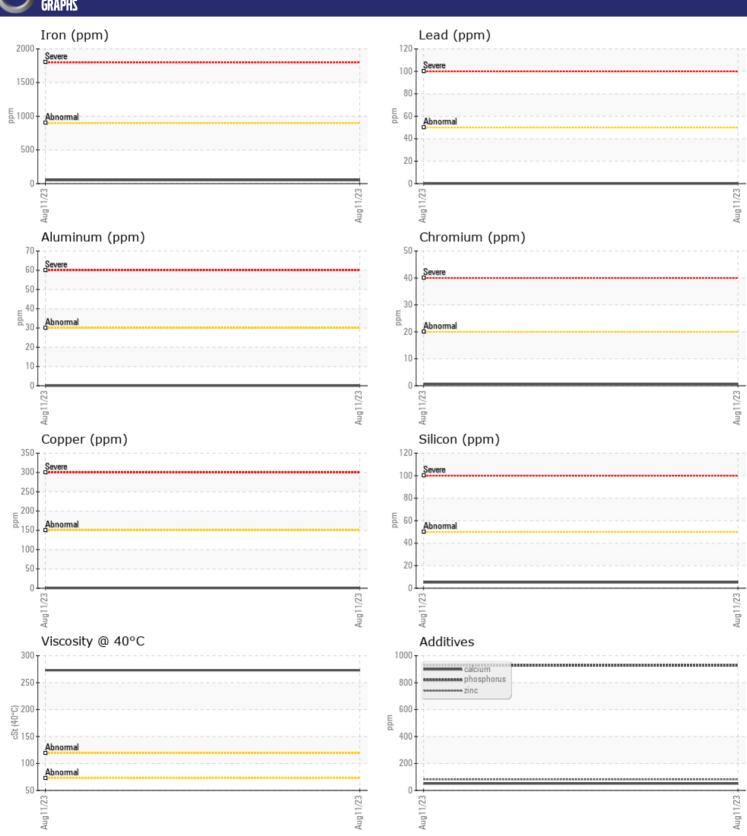

# CONSTRUCTION EQUIPMENT VOLVO A45G 342539 - MIDDLE AXLE

Sample No: VCP0007497
Oil Type: {unknown}

Job No:

| SAMPLE        | INFORMATION |              |      |  |
|---------------|-------------|--------------|------|--|
| Sample Number | •           | VCP0007497   | <br> |  |
| Sample Date   |             | 11 Aug 2023  | <br> |  |
| Machine Hours |             | 0            | <br> |  |
| Oil Hours     |             | 0            | <br> |  |
| Oil Changed   |             | N/A          | <br> |  |
| Sample Status |             | NORMAL       | <br> |  |
|               |             |              |      |  |
| OIL CON       | DITION      |              |      |  |
| Visc @ 40°C   | cSt         | <b>□</b> 273 | <br> |  |
|               |             | _            |      |  |
| VOLVO         | AINIA TION  |              | <br> |  |
| _             | MINATION    |              |      |  |
| Silicon       | ppm         | <b>5</b>     | <br> |  |
| Sodium        | ppm         | ■1           | <br> |  |
| Potassium     | ppm         | <b>□</b> 0   | <br> |  |
| VOLVO         |             |              |      |  |
| WEAR N        | METALS      |              |      |  |
| Iron          | ppm         | ■52          | <br> |  |
| Copper        | ppm         | <b>■</b> <1  | <br> |  |
| Lead          | ppm         | ■0           | <br> |  |
| Tin           | ppm         | ■0           | <br> |  |
| Aluminum      | ppm         | ■0           | <br> |  |
| Chromium      | ppm         | <b>■</b> <1  | <br> |  |
| Molybdenum    | ppm         | 1            | <br> |  |
| Nickel        | ppm         | <b>■</b> 0   | <br> |  |
| Titanium      | ppm         | 0            | <br> |  |
| Silver        | ppm         | 0            | <br> |  |
| Manganese     | ppm         | 2            | <br> |  |
| Vanadium      | ppm         | 0            | <br> |  |
| VOLVO         |             |              | <br> |  |
| ADDITIV       | /ES         |              |      |  |
| Calcium       | ppm         | 51           | <br> |  |
| Magnesium     | ppm         | 9            | <br> |  |
| Zinc          | ppm         | 82           | <br> |  |
| Phosphorus    | ppm         | 927          | <br> |  |
| Barium        | ppm         | 0            | <br> |  |
|               |             |              |      |  |

### Diagnosis

Resample at the next service interval to monitor. All component wear rates are normal. There is no indication of any contamination in the oil. The condition of the oil is acceptable for the time in service.