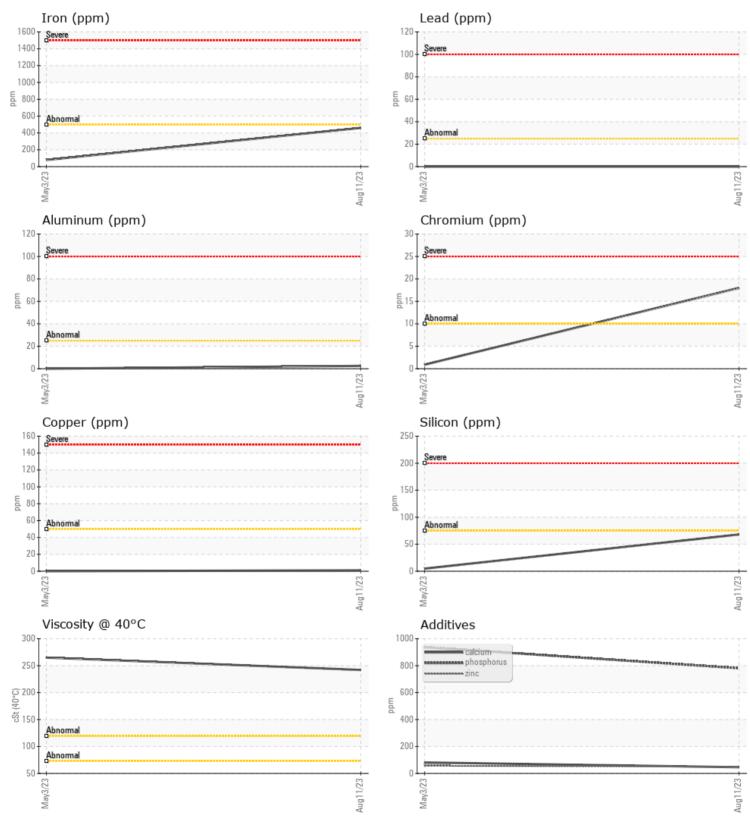

## Diagnosis

Resample at the next service interval to monitor.Metal levels are typical for a new component breaking in. There is no indication of any contamination in the oil. The condition of the oil is acceptable for the time in service.

## **CONSTRUCTION EQUIPMENT**

GRAPHS

VOLVO

Report Id: VOLVO0092 [WUSCAR] 05926464 (Generated: 08/22/2023 21:19:23) Rev: 1

Submitted By: TECHNICIAN ACCOUNT