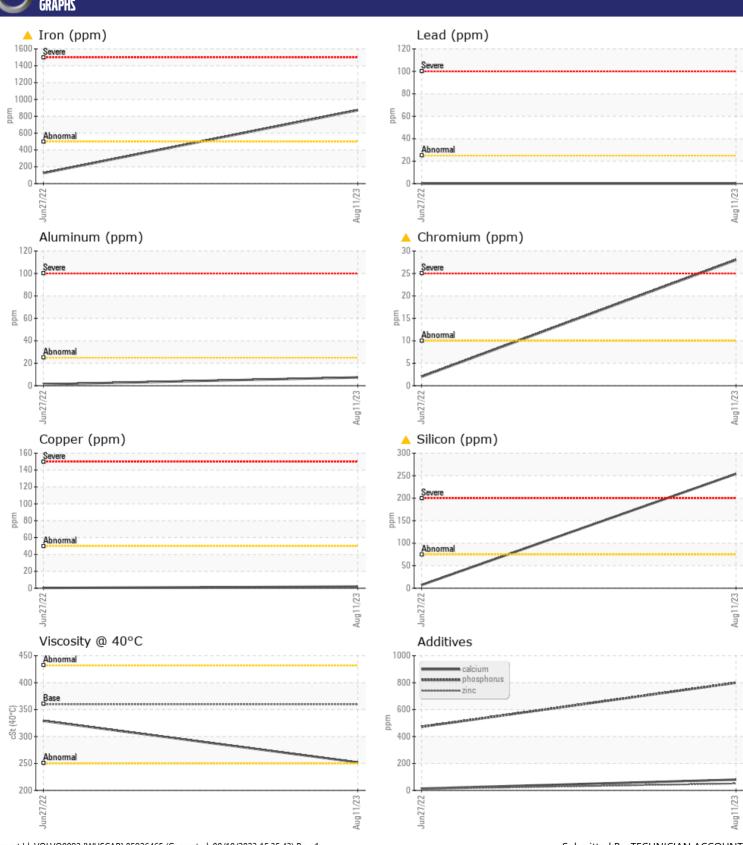

# CONSTRUCTION EQUIPMENT VOLVO ECR145E 314490 - REAR RIGHT FINAL DRIVE

Sample No: VCP0007512

**Oil Type:** GEAR OIL SAE 90W140

Job No:

| CAMPI         | E INFORMATION |               |             |      |
|---------------|---------------|---------------|-------------|------|
| Sample Number |               | VCP0007512    | VCP0002525  | <br> |
|               |               |               |             |      |
| Sample Date   |               | 11 Aug 2023   | 27 Jun 2022 | <br> |
| Machine Hours |               | 2999          | 2042        | <br> |
| Oil Hours     |               | 2999          | 2042        | <br> |
| Oil Changed   |               | N/A           | N/A         | <br> |
| Sample Status |               | ABNORMAL      | NORMAL      | <br> |
| VOLVO         |               |               |             |      |
| OIL CON       | DITION        |               |             |      |
| Visc @ 40°C   | cSt           | <b>252</b>    | □329        | <br> |
| 713C @ 40 C   | CSt           |               |             |      |
| VOLVO         |               |               |             |      |
| <b>CONTAI</b> | MINATION      |               |             |      |
| Silicon       | ppm           | <b>^</b> 254  | <b>7</b>    | <br> |
| Sodium        | ppm           | <b>4</b>      | <b>-</b> <1 | <br> |
| Potassium     | ppm           | <b>1</b>      | <b>0</b>    | <br> |
|               |               |               |             |      |
| VOLVO         | AETAL C       |               |             |      |
| WEAR I        | AF I ALZ      |               |             |      |
| Iron          | ppm           | <u> </u>      | □ 125       | <br> |
| Copper        | ppm           | ■2            | <b></b> <1  | <br> |
| Lead          | ppm           | <b>0</b>      | <b>0</b>    | <br> |
| Tin           | ppm           | <b>■&lt;1</b> | <b>3</b>    | <br> |
| Aluminum      | ppm           | <b>□7</b>     | <b>1</b>    | <br> |
| Chromium      | ppm           | <u></u> 28    | <b>2</b>    | <br> |
| Molybdenum    | ppm           | <b>■</b> 3    | < 1         | <br> |
| Nickel        | ppm           | <b>2</b>      | <1          | <br> |
| Titanium      | ppm           | 3             | <1          | <br> |
| Silver        | ppm           | 0             | 0           | <br> |
| Manganese     | ppm           | <b>■</b> 9    | <b>2</b>    | <br> |
| Vanadium      | ppm           | <1            | 0           | <br> |
|               |               |               |             |      |
| ADDITIV       | JFS           |               |             |      |
| Calcium       |               | <b>□</b> 80   | m1/         | <br> |
|               | ppm           |               | 14          | <br> |
| Magnesium     | ppm           | <b>18</b>     | 0           |      |
| Zinc          | ppm           | <b>■</b> 51   | 11          | <br> |
| Phosphorus    | ppm           | <b>799</b>    | 472         | <br> |
| Barium        | ppm           | 0             | 0           | <br> |
| Boron         | ppm           | <b>7</b> 4    | <b>5</b> 5  | <br> |

### Diagnosis

No corrective action is recommended at this time. Resample at the next service interval to monitor. Gear wear is indicated. All other metal levels are typical for a new component breaking in. Elemental level of silicon (Si) above normal indicating ingress of seal material. The condition of the oil is acceptable for the time in service.