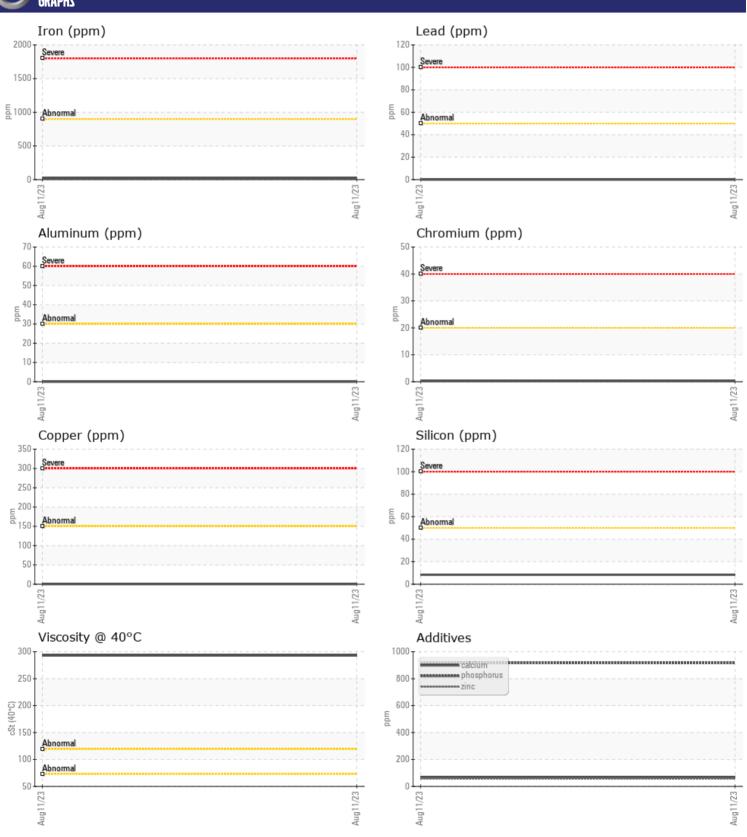

# CONSTRUCTION EQUIPMENT VOLVO A45G 342539 - FRONT AXLE

Sample No: VCP0007498
Oil Type: {unknown}

Job No:

| SAMPLE        | E INFORMATION | ı           |      |  |
|---------------|---------------|-------------|------|--|
| Sample Number | -             | VCP0007498  | <br> |  |
| Sample Date   |               | 11 Aug 2023 | <br> |  |
| Machine Hours |               | 0           | <br> |  |
| Oil Hours     |               | 0           | <br> |  |
| Oil Changed   |               | N/A         | <br> |  |
| Sample Status |               | NORMAL      | <br> |  |
|               |               |             |      |  |
| OIL CON       | DITION        |             |      |  |
| Visc @ 40°C   | cSt           | <b>293</b>  | <br> |  |
|               |               | _           |      |  |
| VOLVO         | AINATION      |             |      |  |
| _             | MINATION      |             |      |  |
| Silicon       | ppm           | ■8          | <br> |  |
| Sodium        | ppm           | <b>■</b> 1  | <br> |  |
| Potassium     | ppm           | <b>2</b>    | <br> |  |
| VOLVO         |               |             |      |  |
| WEAR N        | METALS        |             |      |  |
| Iron          | ppm           | ■20         | <br> |  |
| Copper        | ppm           | <b>■</b> <1 | <br> |  |
| Lead          | ppm           | ■0          | <br> |  |
| Tin           | ppm           | <b>0</b>    | <br> |  |
| Aluminum      | ppm           | ■0          | <br> |  |
| Chromium      | ppm           | <b>■</b> <1 | <br> |  |
| Molybdenum    | ppm           | 5           | <br> |  |
| Nickel        | ppm           | ■0          | <br> |  |
| Titanium      | ppm           | 0           | <br> |  |
| Silver        | ppm           | 0           | <br> |  |
| Manganese     | ppm           | 4           | <br> |  |
| Vanadium      | ppm           | 0           | <br> |  |
| VOLVO         |               |             |      |  |
| ADDITIV       | VES           |             |      |  |
| Calcium       | ppm           | 66          | <br> |  |
| Magnesium     | ppm           | 34          | <br> |  |
| Zinc          | ppm           | 57          | <br> |  |
| Phosphorus    | ppm           | 916         | <br> |  |
| Barium        | ppm           | 0           | <br> |  |
| Boron         | ppm           | 177         | <br> |  |

## Diagnosis

Resample at the next service interval to monitor. All component wear rates are normal. There is no indication of any contamination in the oil. The condition of the oil is acceptable for the time in service.