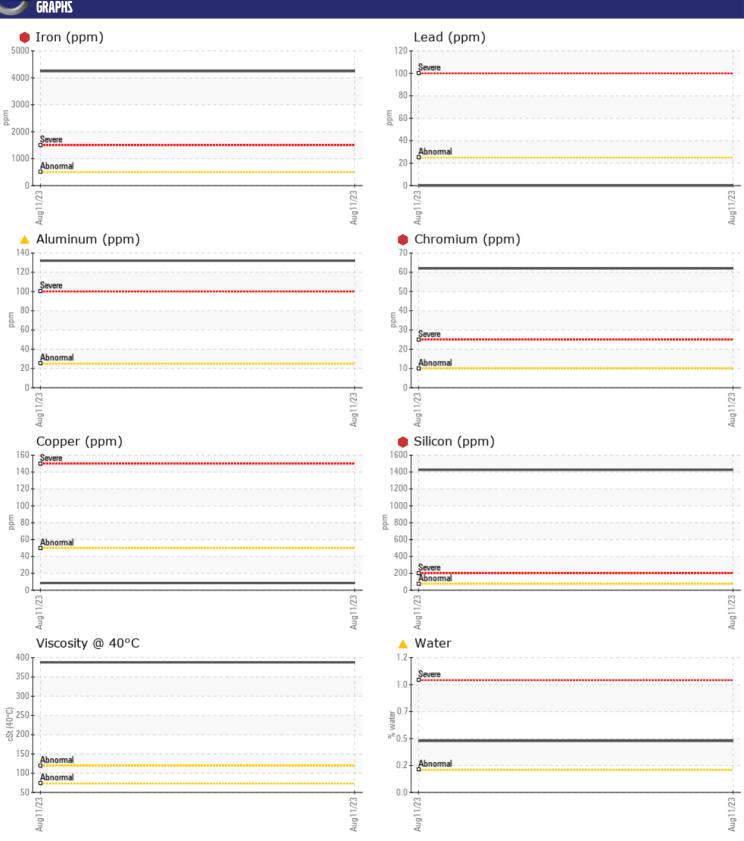

# CONSTRUCTION EQUIPMENT VOLVO EC350EL 3 10558 - REAR LEFT FINAL DRIVE

Sample No: VCP0007509
Oil Type: {unknown}

Job No:

| SAMPLE        | INFORMATIO | N              |      |  |
|---------------|------------|----------------|------|--|
| Sample Number |            | VCP0007509     | <br> |  |
| Sample Date   |            | 11 Aug 2023    | <br> |  |
| Machine Hours |            | 0              | <br> |  |
| Oil Hours     |            | 0              | <br> |  |
| Oil Changed   |            | N/A            | <br> |  |
| Sample Status |            | SEVERE         | <br> |  |
|               |            | JEVERE         |      |  |
| VOLVO         |            |                |      |  |
| OIL CON       | DITION     |                |      |  |
| Visc @ 40°C   | cSt        | ■388           | <br> |  |
|               |            |                |      |  |
| COLVO         | MINATION   |                |      |  |
| _             |            |                |      |  |
| Water         | %          | <u>^</u> 0.459 | <br> |  |
| Silicon       | ppm        | <b>1426</b>    | <br> |  |
| Sodium        | ppm        | <b>69</b>      | <br> |  |
| Potassium     | ppm        | <b>■</b> 19    | <br> |  |
|               |            |                |      |  |
| WEAR N        | AFTAI S    |                |      |  |
| _             |            | <b>4249</b>    |      |  |
| Iron          | ppm        | ¥ -=           | <br> |  |
| Copper        | ppm        | 8              |      |  |
| Lead<br>      | ppm        | <b>0</b>       | <br> |  |
| Tin           | ppm        | <b>■&lt;1</b>  | <br> |  |
| Aluminum      | ppm        | ▲ 132          | <br> |  |
| Chromium      | ppm        | 62             | <br> |  |
| Molybdenum    | ppm        | 6              | <br> |  |
| Nickel        | ppm        | <b>6</b>       | <br> |  |
| Titanium      | ppm        | <b>1</b> 5     | <br> |  |
| Silver        | ppm        | 0              | <br> |  |
| Manganese     | ppm        | 37             | <br> |  |
| Vanadium      | ppm        | <1             | <br> |  |
| VOLVO         |            |                | <br> |  |
| ADDITIV       | /ES        |                |      |  |
| Calcium       | ppm        | 2649           | <br> |  |
| Magnesium     | ppm        | 104            | <br> |  |
| Zinc          | ppm        | 5              | <br> |  |
| Phosphorus    | ppm        | 645            | <br> |  |
| Barium        |            | <1             | <br> |  |
| Boron         | ppm        | 72             | <br> |  |
| BUIUII        | ppm        | 12             | <br> |  |

### Diagnosis

We advise that you check for the source of water entry. We advise that you check all areas where dirt can enter the system. We recommend that you drain the oil from the component if this has not already been done. We advise that you inspect for the source(s) of wear. We recommend an early resample to monitor this condition. Gear wear is indicated. There is a moderate concentration of water present in the oil. Elemental levels of silicon (Si) and aluminum (Al) indicate aluminasilicate (coarse dirt) ingress. The oil is no longer serviceable due to the presence of contaminants.