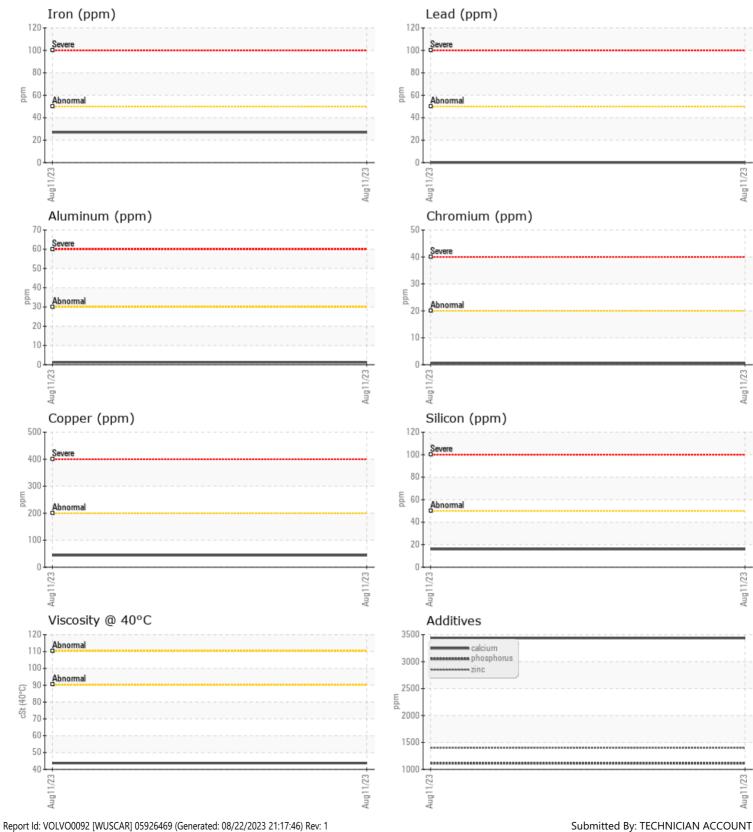

| ppm         | 1401         | <br>         |   |



## ALTA EQUIPMENT COMPANY

8750 PHILIPS HWY JACKSONVILLE, FL US 32256 Contact: TECHNICIAN ACCOUNT catherine.anastasio@wearcheck.com T: F: (904)737-1260

## Diagnosis

Resample at the next service interval to monitor.All component wear rates are normal. There is no indication of any contamination in the fluid. The condition of the fluid is acceptable for the time in service.

| Depot:       | VOLVO0092     |  |  |
|--------------|---------------|--|--|
| Unique No:   | 10606416      |  |  |
| Signed:      | Don Baldridge |  |  |
| Report Date: | 17 Aug 2023   |  |  |

Report Id: VOLVO0092 [WUSCAR] 05926469 (Generated: 08/22/2023 21:17:43) Rev: 1

Submitted By: TECHNICIAN ACCOUNT

## **CONSTRUCTION EQUIPMENT**



GRAPHS

VOLVO



Submitted By: TECHNICIAN ACCOUNT