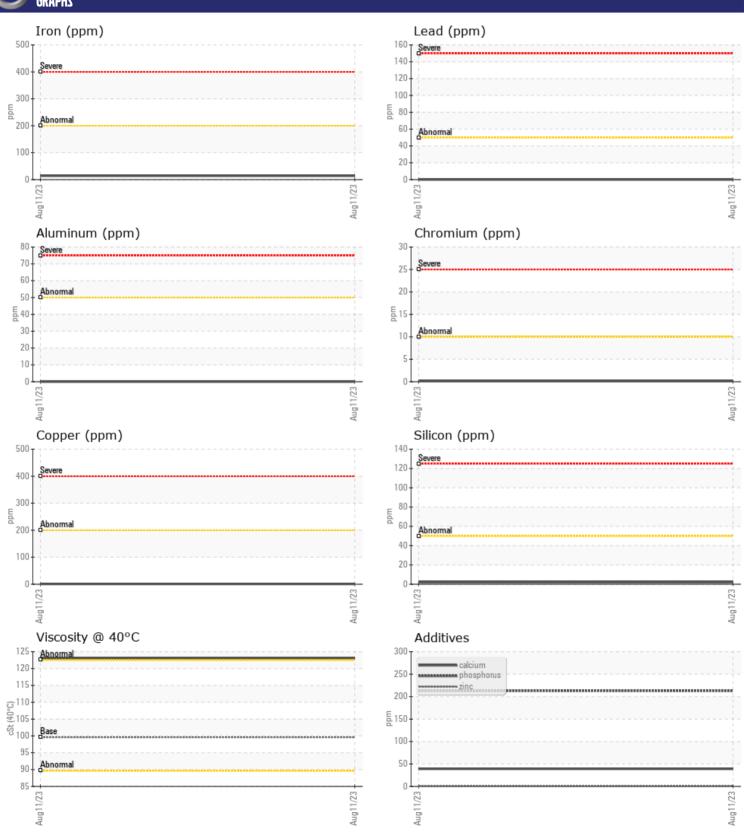

| OIL CONDITION |     |            |  |  |  |  |
|---------------|-----|------------|--|--|--|--|
| Visc @ 40°C   | cSt | <b>123</b> |  |  |  |  |
|               |     |            |  |  |  |  |
| CONTAMINATION |     |            |  |  |  |  |
| Silicon       | ppm | <b>2</b>   |  |  |  |  |
| Sodium        | ppm | <b>1</b>   |  |  |  |  |

| TVOLVIO    |          |                |      |  |
|------------|----------|----------------|------|--|
| WEAR       | MFTALS   |                |      |  |
|            | <u> </u> |                |      |  |
| Iron       | ppm      | <b>14</b>      | <br> |  |
| Copper     | ppm      | <b>■&lt;1</b>  | <br> |  |
| Lead       | ppm      | <b>0</b>       | <br> |  |
| Tin        | ppm      | <b>■</b> 0     | <br> |  |
| Aluminum   | ppm      | <b>0</b>       | <br> |  |
| Chromium   | ppm      | <b>■&lt;1</b>  | <br> |  |
| Molybdenum | ppm      | <b>0</b>       | <br> |  |
| Nickel     | ppm      | 0              | <br> |  |
| Titanium   | ppm      | <1             | <br> |  |
| Silver     | ppm      | 0              | <br> |  |
| Manganese  | ppm      | <b>■ &lt;1</b> | <br> |  |
| Vanadium   | ppm      | 0              | <br> |  |
|            |          |                |      |  |

| ADDITI     | VES |               |      |  |
|------------|-----|---------------|------|--|
| Calcium    | ppm | ■39           | <br> |  |
| Magnesium  | ppm | <b>2</b>      | <br> |  |
| Zinc       | ppm | <b>■&lt;1</b> | <br> |  |
| Phosphorus | ppm | <b>213</b>    | <br> |  |
| Barium     | ppm | <b>■&lt;1</b> | <br> |  |
| Boron      | ppm | <b>■</b> 0    | <br> |  |

## Diagnosis

Resample at the next service interval to monitor. All component wear rates are normal. There is no indication of any contamination in the fluid. The condition of the fluid is acceptable for the time in service.

## GRAPHS