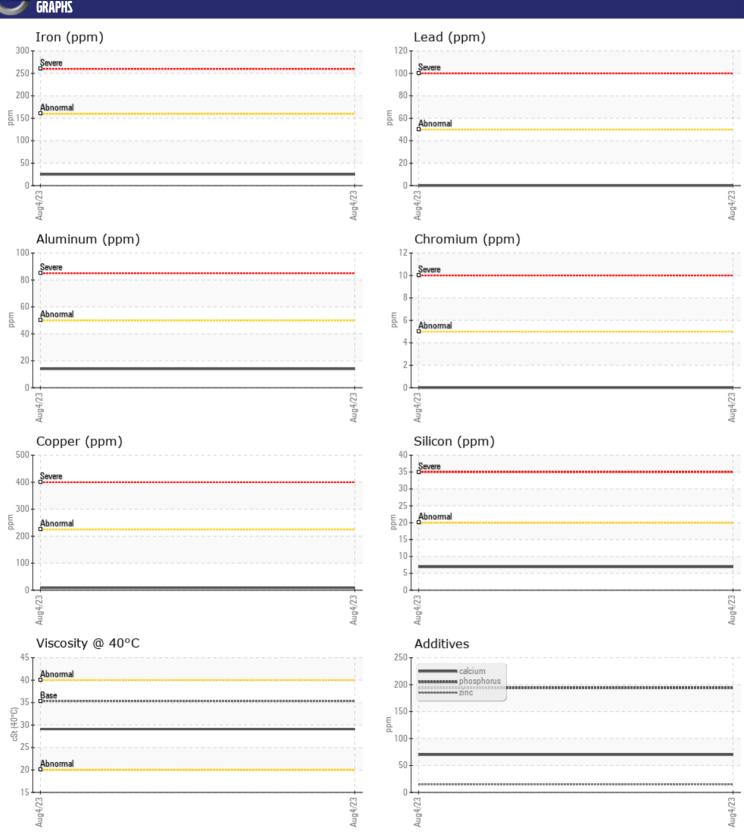

## CONSTRUCTION EQUIPMENT VOLVO A45G 353230 - TRANSMISSION (AUTO)

Sample No: VCP418617

Oil Type: VOLVO AUTOMATIC TRANSMISSION FLUID AT102

Job No:

| SAMPLI                        | E INFORMATIO | N             |      |  |
|-------------------------------|--------------|---------------|------|--|
| Sample Number                 |              | VCP418617     | <br> |  |
| Sample Date                   |              | 04 Aug 2023   | <br> |  |
| Machine Hours                 |              | 1767          | <br> |  |
| Oil Hours                     |              | 0             | <br> |  |
| Oil Changed                   |              | Not Changd    | <br> |  |
| Sample Status                 |              | ABNORMAL      | <br> |  |
|                               |              |               |      |  |
| OIL CON                       | IDITION      |               |      |  |
| Visc @ 40°C                   | cSt          | 29.1          | <br> |  |
| Visc @ 40 C                   | CSt          | <b>25.</b> 1  |      |  |
| VOLVO                         |              |               |      |  |
| CONTAI                        | MINATION     |               |      |  |
| Silicon                       | ppm          | <b>7</b>      | <br> |  |
| Sodium                        | ppm          | <b>4</b>      | <br> |  |
| Potassium                     | ppm          | <b>■&lt;1</b> | <br> |  |
|                               |              |               |      |  |
| WEAR                          | METALS       |               |      |  |
| Iron                          | ppm          | ■25           | <br> |  |
| Copper                        | ppm          | <b>■</b> 9    | <br> |  |
| Lead                          | ppm          | <b>0</b>      | <br> |  |
| Tin                           | ppm          | <b>2</b>      | <br> |  |
| Aluminum                      | ppm          | <b>14</b>     | <br> |  |
| Chromium                      | ppm          | ■0            | <br> |  |
| Molybdenum                    | ppm          | <b>■</b> 0    | <br> |  |
| Nickel                        | ppm          | <b>■&lt;1</b> | <br> |  |
| Titanium                      | ppm          | 0             | <br> |  |
| Silver                        | ppm          | <b>■</b> 0    | <br> |  |
| Manganese                     | ppm          | <b>■</b> 2    | <br> |  |
| Vanadium                      | ppm          | 0             | <br> |  |
|                               |              |               |      |  |
| ADDITIV                       | VES          |               |      |  |
| Calcium                       | ppm          | □70           | <br> |  |
| Magnesium                     | ppm          | <b>3</b>      | <br> |  |
| Zinc                          | ppm          | <b>1</b> 5    | <br> |  |
| Phosphorus                    | ppm          | <b>194</b>    | <br> |  |
| •                             | ppm          | <b>■</b> 0    | <br> |  |
| Boron                         | ppm          | ■89           | <br> |  |
| Phosphorus<br>Barium<br>Boron | ppm<br>ppm   | ■0            |      |  |

### Diagnosis

We recommend you service the filters on this component. Resample at the next service interval to monitor. Moderate concentration of visible metal present. All component wear rates are normal. There is no indication of any contamination in the fluid. The condition of the fluid is acceptable for the time in service.