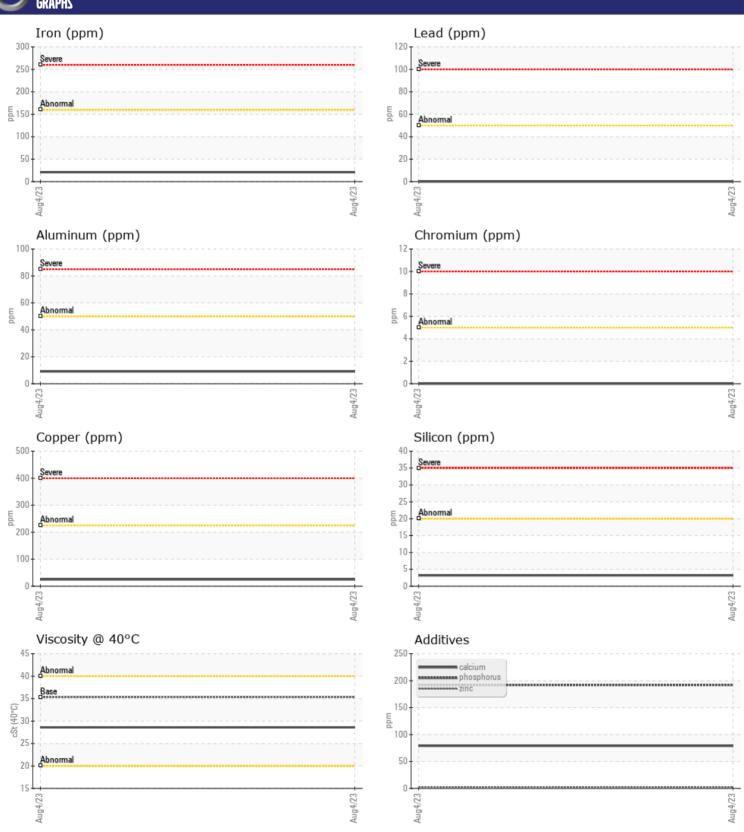

# CONSTRUCTION EQUIPMENT VOLVO A40G 352973 - TRANSMISSION (AUTO)

Sample No: VCP421324

Oil Type: VOLVO AUTOMATIC TRANSMISSION FLUID AT102

Job No:

| SAMPLE        | INFORMATION |               |      |  |
|---------------|-------------|---------------|------|--|
| Sample Number |             | VCP421324     | <br> |  |
| Sample Date   |             | 04 Aug 2023   | <br> |  |
| Machine Hours |             | 1903          | <br> |  |
| Oil Hours     |             | 0             | <br> |  |
| Oil Changed   |             | Changed       | <br> |  |
| Sample Status |             | ABNORMAL      | <br> |  |
|               |             |               |      |  |
| OIL CON       | DITION      |               |      |  |
| Visc @ 40°C   | cSt         | <b>□</b> 28.6 | <br> |  |
| VISC & 10 C   | cot         |               |      |  |
| VOLVO         | 4015 TION   |               |      |  |
| LUNTAN        | MINATION    |               |      |  |
| Silicon       | ppm         | ■3            | <br> |  |
| Sodium        | ppm         | <b>4</b>      | <br> |  |
| Potassium     | ppm         | <b>■&lt;1</b> | <br> |  |
|               |             |               |      |  |
| WEAR N        | METALS      |               |      |  |
| Iron          | ppm         | <b>■21</b>    | <br> |  |
| Copper        | ppm         | ■25           | <br> |  |
| Lead          | ppm         | ■0            | <br> |  |
| Tin           | ppm         | <b>■</b> 3    | <br> |  |
| Aluminum      | ppm         | <b>9</b>      | <br> |  |
| Chromium      | ppm         | <b>0</b>      | <br> |  |
| Molybdenum    | ppm         | ■0            | <br> |  |
| Nickel        | ppm         | <b>4</b>      | <br> |  |
| Titanium      | ppm         | 0             | <br> |  |
| Silver        | ppm         | <b>■</b> 0    | <br> |  |
| Manganese     | ppm         | <b>1</b>      | <br> |  |
| Vanadium      | ppm         | 0             | <br> |  |
| VOLVO         |             |               |      |  |
| ADDITIV       | /ES         |               |      |  |
| Calcium       | ppm         | <b>7</b> 9    | <br> |  |
| Magnesium     | ppm         | <b>4</b>      | <br> |  |
| Zinc          | ppm         | <b>■</b> 3    | <br> |  |
| Phosphorus    | ppm         | <b>192</b>    | <br> |  |
| Barium        | ppm         | <b>0</b>      | <br> |  |
| Boron         | ppm         | ■97           |      |  |

## Diagnosis

Oil and filter change at the time of sampling has been noted. Resample at the next service interval to monitor.All component wear rates are normal. Moderate concentration of visible dirt/debris present in the fluid. The condition of the fluid is acceptable for the time in service.