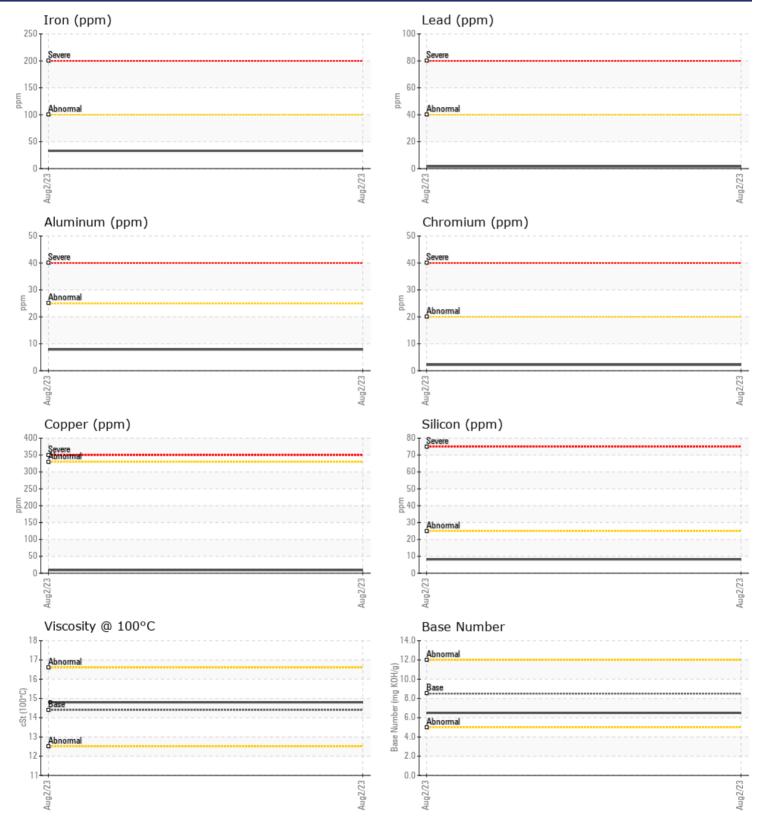

## SAMPLE INFORMATION

VOLVO

| Sample Number    | -        | VCP419496   | <br> |  |
|------------------|----------|-------------|------|--|
| Sample Date      |          | 02 Aug 2023 | <br> |  |
| Machine Hours    |          | 5592        | <br> |  |
| Oil Hours        |          | 0           | <br> |  |
| Oil Changed      |          | Changed     | <br> |  |
| Sample Status    |          | NORMAL      | <br> |  |
|                  |          |             |      |  |
| OIL CONDI        | TION     |             |      |  |
| Visc @ 100°C     | cSt      | 14.8        | <br> |  |
| Base Number (BN) | mg KOH/g | 6.5         | <br> |  |
| Oxidation (PA)   | %        | 86          | <br> |  |
|                  |          |             |      |  |
| CONTAMI          | NATION   |             |      |  |
| Soot %           | %        | 0.7         | <br> |  |
| Nitration (PA)   | %        | 88          | <br> |  |
| Sulfation (PA)   | %        | 69          | <br> |  |
| Glycol           | %        | NEG         | <br> |  |
| Fuel             | %        | <1.0        | <br> |  |
| Silicon          | ppm      | 8           | <br> |  |
| Sodium           | ppm      | <b>1</b>    | <br> |  |

## Diagnosis

Resample at the next service interval to monitor.All component wear rates are normal. There is no indication of any contamination in the oil. The BN result indicates that there is suitable alkalinity remaining in the oil. The condition of the oil is suitable for further service.

Potassium

ppm

| WEAR METALS |     |            |  |  |  |  |
|-------------|-----|------------|--|--|--|--|
| Iron        | ppm | 33         |  |  |  |  |
| Copper      | ppm | <b>9</b>   |  |  |  |  |
| Lead        | ppm | 2          |  |  |  |  |
| Tin         | ppm | <b></b> <1 |  |  |  |  |
| Aluminum    | ppm | 8          |  |  |  |  |
| Chromium    | ppm | 2          |  |  |  |  |
| Molybdenum  | ppm | 68         |  |  |  |  |
| Nickel      | ppm | <b></b> <1 |  |  |  |  |
| Titanium    | ppm | <b>1</b>   |  |  |  |  |
| Silver      | ppm | 0          |  |  |  |  |
| Manganese   | ppm | ■ <1       |  |  |  |  |
| Vanadium    | ppm | 0          |  |  |  |  |

Variadia

| ADDITIVES  |     |             |  |  |  |  |  |
|------------|-----|-------------|--|--|--|--|--|
| Calcium    | ppm | <b>1590</b> |  |  |  |  |  |
| Magnesium  | ppm | 598         |  |  |  |  |  |
| Zinc       | ppm | <b>1094</b> |  |  |  |  |  |
| Phosphorus | ppm | 879         |  |  |  |  |  |
| Barium     | ppm | 0           |  |  |  |  |  |
| Boron      | ppm | 252         |  |  |  |  |  |

## **CONSTRUCTION EQUIPMENT**

GRAPHS

VOLVO

Contact/Location: TJ LARK - VOLVO8770