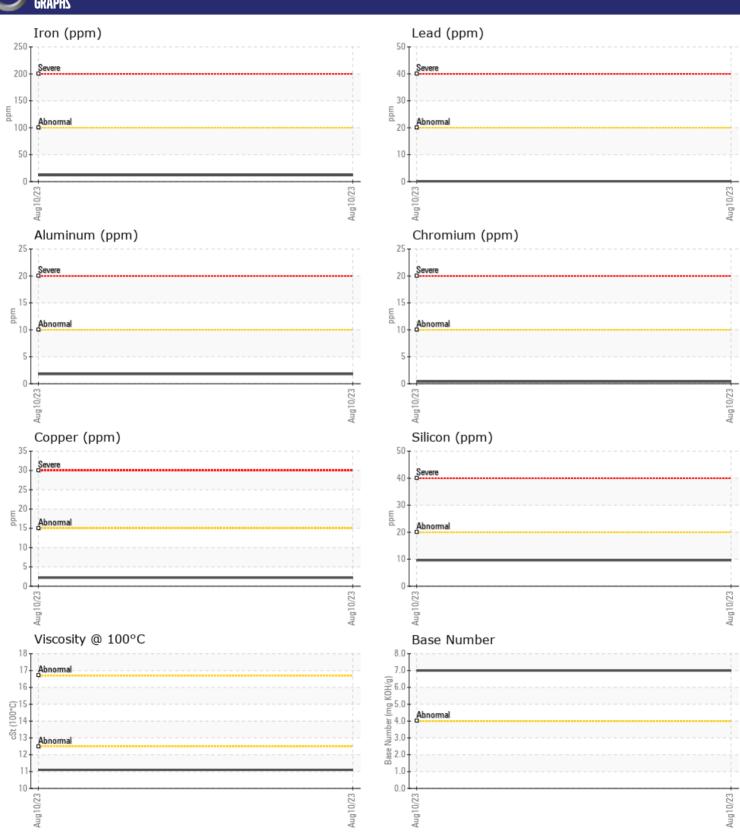

<1

<1

**1018** 

**■ 574 ■ 953** 

**801** 

**0** 

**14** 

| SAMPLE II        | NFORMATION |              |  |  |  |
|------------------|------------|--------------|--|--|--|
| Sample Number    | •          | VCP406973    |  |  |  |
| Sample Date      |            | 10 Aug 2023  |  |  |  |
| Machine Hours    |            | 9439         |  |  |  |
| Oil Hours        |            | 0            |  |  |  |
| Oil Changed      |            | Not Changd   |  |  |  |
| Sample Status    |            | MARGINAL     |  |  |  |
|                  |            |              |  |  |  |
| OIL CONDITION    |            |              |  |  |  |
| Visc @ 100°C     | cSt        | 11.1         |  |  |  |
| Base Number (BN) | mg KOH/g   | <b>7.0</b>   |  |  |  |
| Oxidation (PA)   | %          | 44           |  |  |  |
| CONTAMINATION    |            |              |  |  |  |
|                  | NATIUN     |              |  |  |  |
| Soot %           | %          | ■ 0.1        |  |  |  |
| Nitration (PA)   | %          | 34           |  |  |  |
| Sulfation (PA)   | %          | 45           |  |  |  |
| Glycol           | %          | NEG          |  |  |  |
| Fuel             | %          | <b>▲ 3.2</b> |  |  |  |
| Silicon          | ppm        | <b>10</b>    |  |  |  |
| Sodium           | ppm        | <b>-</b> <1  |  |  |  |
| Potassium        | ppm        | <b>2</b>     |  |  |  |
| VOLVO            |            |              |  |  |  |
| WEAR ME          | TALS       |              |  |  |  |
| Iron             | ppm        | <b>12</b>    |  |  |  |
| Copper           | ppm        | <b>2</b>     |  |  |  |
| Lead             | ppm        | <b>■</b> <1  |  |  |  |
| Tin              | ppm        | <b>■</b> 0   |  |  |  |
| Aluminum         | ppm        | <b>2</b>     |  |  |  |

### Diagnosis

No corrective action is recommended at this time. Resample at the next service interval to monitor. Please specify the brand, type, and viscosity of the oil on your next sample.All component wear rates are normal. Light fuel dilution occurring. The BN result indicates that there is suitable alkalinity remaining in the oil. The condition of the oil is suitable for further service.