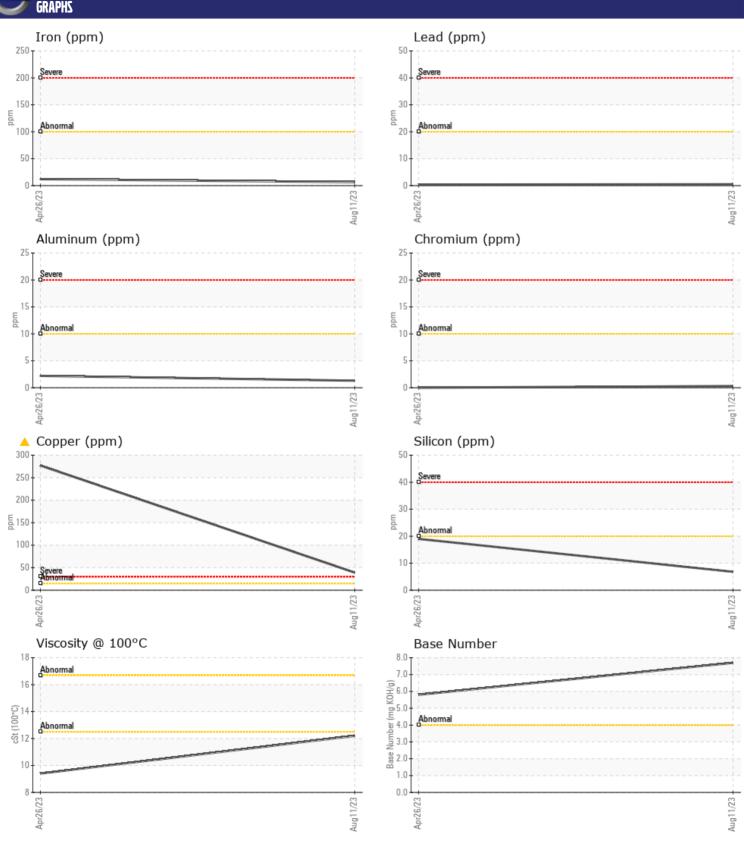

62

85

| VOLVO      |        |               |              |      |
|------------|--------|---------------|--------------|------|
| WEAR I     | METALS |               |              |      |
| Iron       | ppm    | <b>6</b>      | <b>1</b> 2   | <br> |
| Copper     | ppm    | <b>△</b> 39   | <u>^</u> 277 | <br> |
| Lead       | ppm    | <b>■&lt;1</b> | <b></b> <1   | <br> |
| Tin        | ppm    | <b>■1</b>     | <b>3</b>     | <br> |
| Aluminum   | ppm    | <b>1</b>      | <b>2</b>     | <br> |
| Chromium   | ppm    | <b>■&lt;1</b> | 0            | <br> |
| Molybdenum | ppm    | <b>49</b>     | ■102         | <br> |
| Nickel     | ppm    | <b>■&lt;1</b> | 0            | <br> |
| Titanium   | ppm    | 0             | 0            | <br> |
| Silver     | ppm    | <b>□</b> 0    | 0            | <br> |
| Manganese  | ppm    | <1            | 4            | <br> |
| Vanadium   | ppm    | 0             | 0            | <br> |
|            |        |               |              |      |

## Diagnosis

Oil and filter change at the time of sampling has been noted. Resample at the next service interval to monitor. Please specify the brand, type, and viscosity of the oil on your next sample. The copper level has decreased, but is still abnormal. There is no indication of any contamination in the oil. The BN result indicates that there is suitable alkalinity remaining in the oil. The condition of the oil is acceptable for the time in service.