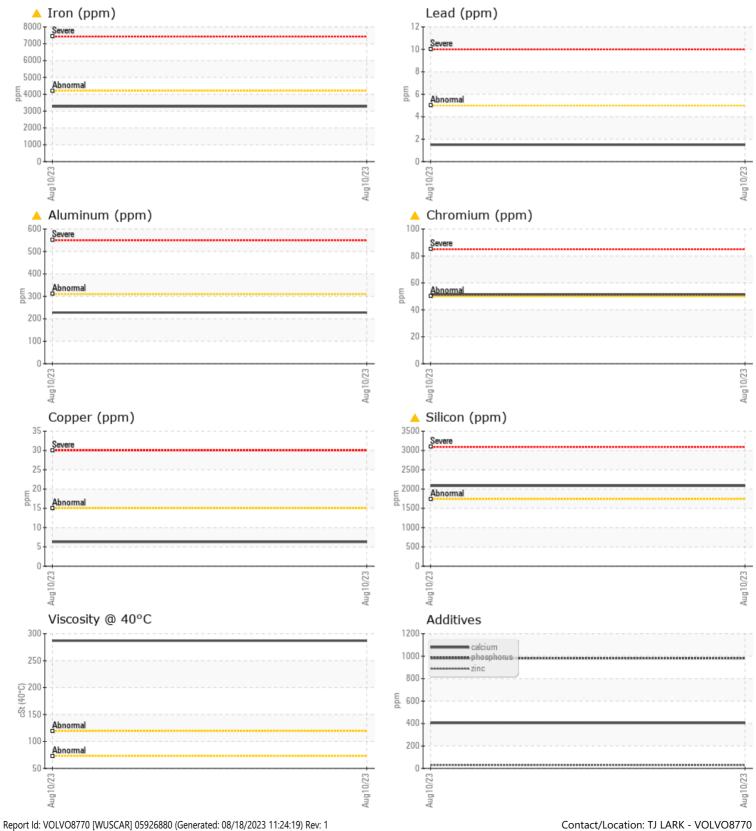

## CONSTRUCTION EQUIPMENT SW-20672 4 VOLVO EC290B 12574 - REAR RIGHT FINAL DRIVE

| Sample No: | VCP418596  |
|------------|------------|
| Oil Type:  | NOT GIVEN  |
| Job No:    | SW-20672 4 |

VOLVO

|               | E INFORMATION |               |      |  |
|---------------|---------------|---------------|------|--|
|               |               |               | <br> |  |
| Sample Number |               | VCP418596     | <br> |  |
| Sample Date   |               | 10 Aug 2023   | <br> |  |
| Machine Hours |               | 5592          | <br> |  |
| Oil Hours     |               | 0             | <br> |  |
| Oil Changed   |               | Changed       | <br> |  |
| Sample Status |               | ABNORMAL      | <br> |  |
|               |               |               |      |  |
| OIL CON       | DITION        |               | <br> |  |
| Visc @ 40°C   | cSt           | 287           | <br> |  |
| VOLVO         |               |               |      |  |
| CONTAN        | MINATION      |               |      |  |
| Silicon       | ppm           | <u> </u>      | <br> |  |
| Sodium        | ppm           | 37            | <br> |  |
| Potassium     | ppm           | <b>100</b>    | <br> |  |
|               |               |               |      |  |
| WEAR N        | METALS        |               |      |  |
| Iron          | ppm           | <b>A</b> 3277 | <br> |  |
| Copper        | ppm           | 6             | <br> |  |
| Lead          | ppm           | 2             | <br> |  |
| Tin           | ppm           | <b>□</b> <1   | <br> |  |
| Aluminum      | ppm           | <u> </u>      | <br> |  |
| Chromium      | ppm           | <u> </u>      | <br> |  |
| Molybdenum    | ppm           | 6             | <br> |  |
| Nickel        | ppm           | <u> </u>      | <br> |  |
| Titanium      | ppm           | <b>15</b>     | <br> |  |
| Silver        | ppm           | 0             | <br> |  |
| Manganese     | ppm           | 29            | <br> |  |
| Vanadium      | ppm           | 1             | <br> |  |
|               |               |               |      |  |
| ADDITIV       | VES           |               | <br> |  |
| Calcium       | ppm           | 405           | <br> |  |
| Magnesium     | ppm           | 66            | <br> |  |
| Zinc          | ppm           | 29            | <br> |  |
| Phosphorus    | ppm           | 982           | <br> |  |
| Barium        | ppm           | 0             | <br> |  |
| Danan         | I= I=         | 252           |      |  |

## Diagnosis

We advise that you check all areas where dirt can enter the system. The oil change at the time of sampling has been noted. We recommend an early resample to monitor this condition.Gear wear is indicated. Elemental levels of silicon (Si) and aluminum (Al) indicate aluminasilicate (coarse dirt) ingress. The condition of the oil is acceptable for the time in service.

## **CONSTRUCTION EQUIPMENT**

GRAPHS

VOLVO