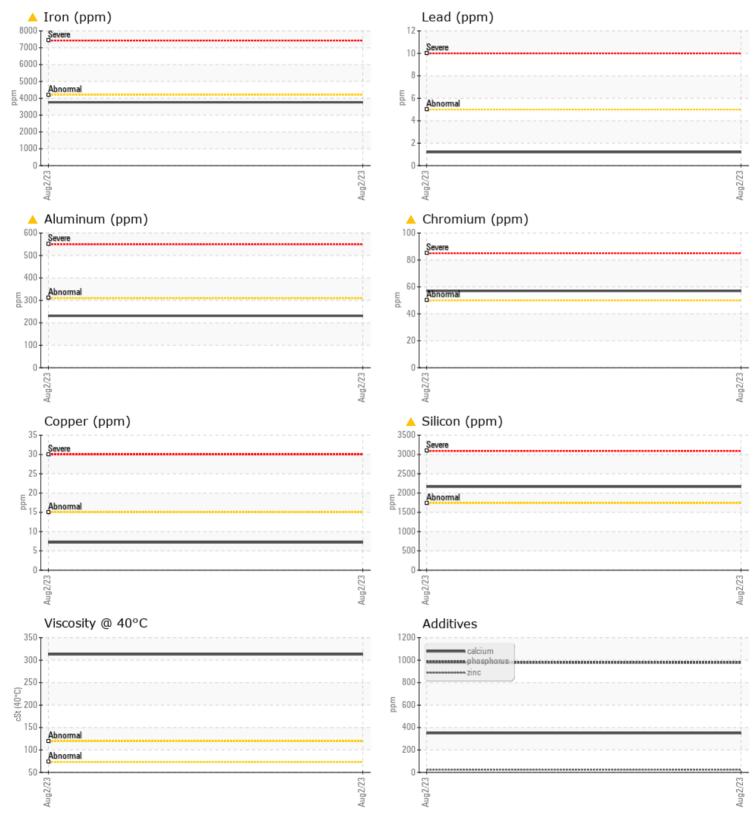

VOLVO

| VOLVO              |       |               |  |  |  |  |  |
|--------------------|-------|---------------|--|--|--|--|--|
| SAMPLE INFORMATION |       |               |  |  |  |  |  |
| Sample Number      | -     | VCP418982     |  |  |  |  |  |
| Sample Date        |       | 02 Aug 2023   |  |  |  |  |  |
| Machine Hours      |       | 5592          |  |  |  |  |  |
| Oil Hours          |       | 0             |  |  |  |  |  |
| Oil Changed        |       | Changed       |  |  |  |  |  |
| Sample Status      |       | ABNORMAL      |  |  |  |  |  |
|                    |       |               |  |  |  |  |  |
| OIL CONDITION      |       |               |  |  |  |  |  |
| Visc @ 40°C        | cSt   | 313           |  |  |  |  |  |
|                    |       |               |  |  |  |  |  |
| CONTAMINATION      |       |               |  |  |  |  |  |
| Silicon            |       | <b>2164</b>   |  |  |  |  |  |
| Sodium             | ppm   | 30            |  |  |  |  |  |
| Potassium          | ppm   | 90            |  |  |  |  |  |
| Potassium          | ppm   | <b>90</b>     |  |  |  |  |  |
| VOLVO              |       |               |  |  |  |  |  |
| WEAR M             | ETALS |               |  |  |  |  |  |
| Iron               | ppm   | <b>A</b> 3761 |  |  |  |  |  |
| Copper             | ppm   | 7             |  |  |  |  |  |
| Lead               | ppm   | <b>1</b>      |  |  |  |  |  |
| Tin                | ppm   | <b>■</b> <1   |  |  |  |  |  |
| Aluminum           | ppm   | <u> </u>      |  |  |  |  |  |
| Chromium           | ppm   | <u> </u>      |  |  |  |  |  |
| Molybdenum         | ppm   | 7             |  |  |  |  |  |
| Nickel             | ppm   | <u> </u>      |  |  |  |  |  |
| Titanium           | ppm   | <b>1</b> 4    |  |  |  |  |  |
| Silver             | ppm   | 0             |  |  |  |  |  |
| Manganese          | ppm   | 30            |  |  |  |  |  |
| Vanadium           | ppm   | 1             |  |  |  |  |  |
| VOLVO              |       |               |  |  |  |  |  |
| ADDITIV            | ES    |               |  |  |  |  |  |
| Calcium            | ppm   | 350           |  |  |  |  |  |
| Magnesium          | ppm   | 59            |  |  |  |  |  |
| Zinc               | ppm   | 24            |  |  |  |  |  |
| Phosphorus         | ppm   | 979           |  |  |  |  |  |
| Barium             | ppm   | 0             |  |  |  |  |  |

## Diagnosis

We advise that you check all areas where dirt can enter the system. The oil change at the time of sampling has been noted. We recommend an early resample to monitor this condition.Gear wear is indicated. Elemental levels of silicon (Si) and aluminum (Al) indicate aluminasilicate (coarse dirt) ingress. The condition of the oil is acceptable for the time in service.

## **CONSTRUCTION EQUIPMENT**

GRAPHS

VOLVO

Report Id: VOLVO8770 [WUSCAR] 05926881 (Generated: 08/18/2023 11:24:10) Rev: 1

Contact/Location: TJ LARK - VOLVO8770