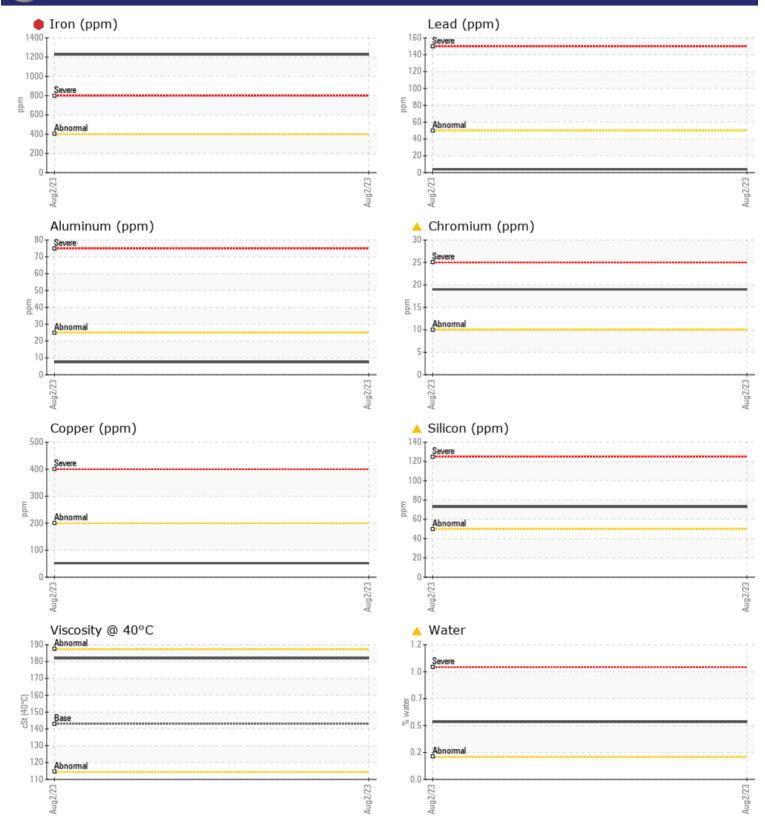

## SAMPLE INFORMATION

VOLVO

|               |        |             | i . |   |  |
|---------------|--------|-------------|-----|---|--|
| Sample Number | -      | VCP419498   |     |   |  |
| Sample Date   |        | 02 Aug 2023 |     |   |  |
| Machine Hours |        | 5592        |     |   |  |
| Oil Hours     |        | 0           |     |   |  |
| Oil Changed   |        | Changed     |     |   |  |
| Sample Status |        | SEVERE      |     |   |  |
|               |        |             |     |   |  |
|               |        |             |     |   |  |
| OIL COND      |        | -           |     | - |  |
| Visc @ 40°C   | cSt    | <b>182</b>  |     |   |  |
|               |        |             |     |   |  |
|               | NATION |             |     |   |  |
|               |        | A 0 512     |     | - |  |
| Water         | %      | ▲ 0.512     |     |   |  |
| Silicon       | ppm    | <b>▲</b> 73 |     |   |  |
| Sodium        | ppm    | 6           |     |   |  |
| Potassium     | ppm    | 6           |     |   |  |
|               |        |             |     |   |  |
| WEAR ME       | TALS   |             |     |   |  |
| Iron          | ppm    | 🛑 1228      |     |   |  |
| Copper        | ppm    | 52          |     |   |  |
| Lead          | ppm    | <b>4</b>    |     |   |  |
| Tin           | ppm    | <b>□</b> <1 |     |   |  |
| Aluminum      | ppm    | 8           |     |   |  |
| Chromium      | ppm    | <b>A</b> 19 |     |   |  |
| Molybdenum    | ppm    | 2           |     |   |  |
| Nickel        | ppm    | <b>□</b> <1 |     |   |  |
| Titanium      | ppm    | 1           |     |   |  |
| Silver        | ppm    | 0           |     |   |  |
| Manganese     | ppm    | <b>1</b> 7  |     |   |  |
| Vanadium      | ppm    | <1          |     |   |  |
|               |        |             |     |   |  |
|               | ·c     |             |     |   |  |
|               | .2     |             |     |   |  |
| Calcium       | ppm    | 26          |     |   |  |

## Diagnosis

We advise that you check for the source of water entry. The oil change at the time of sampling has been noted. We advise that you inspect for the source(s) of wear. Resample at the next service interval to monitor.Gear wear is indicated. Elemental level of silicon (Si) above normal indicating ingress of seal material. There is a moderate concentration of water present in the oil. The oil is no longer serviceable as a result of the abnormal and/or severe wear.

## **CONSTRUCTION EQUIPMENT**

GRAPHS

VOLVO