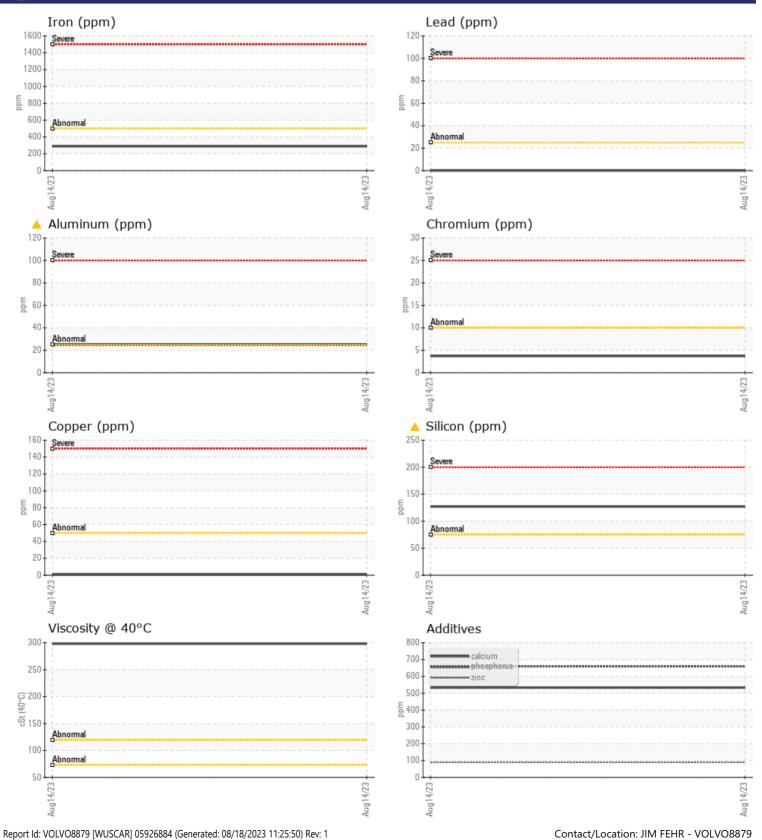

CONSTRUCTION EQUIPMENT 10654 WM VOLVO EC300EL 310989 - REAR RIGHT FINAL DRIVE

 Sample No:
 VCP412029

 Oil Type:
 NOT GIVEN

 Job No:
 10654 WM

VOLVO

| SAMPLI         | E INFORMATION |             | <br> |  |
|----------------|---------------|-------------|------|--|
| Sample Number  |               | VCP412029   | <br> |  |
| Sample Date    |               | 14 Aug 2023 | <br> |  |
| Machine Hours  |               | 4798        | <br> |  |
| Oil Hours      |               | 0           | <br> |  |
| Oil Changed    |               | Not Changd  | <br> |  |
| Sample Status  |               | ABNORMAL    | <br> |  |
|                |               |             |      |  |
| OIL CON        |               |             | <br> |  |
| Visc @ 40°C    | cSt           | 298         | <br> |  |
| visc @ 40°C    | CST           | 298         | <br> |  |
| VOLVO          |               |             | <br> |  |
| CONTAN         | MINATION      |             |      |  |
| Silicon        | ppm           | <b>127</b>  | <br> |  |
| Sodium         | ppm           | <b>4</b>    | <br> |  |
| Potassium      | ppm           | 6           | <br> |  |
|                |               |             |      |  |
| WFAR N         | METALS        |             | <br> |  |
|                |               | 289         | <br> |  |
| Iron           | ppm           | ■ 289       |      |  |
| Copper<br>Lead | ppm           |             | <br> |  |
| Tin            | ppm           | <b>■</b> 0  | <br> |  |
| Aluminum       | ppm           | ▲ 25        | <br> |  |
| Chromium       | ppm           | <u> </u>    | <br> |  |
| Molybdenum     | ppm           | 0           | <br> |  |
| Nickel         | ppm<br>ppm    | v<br>■<1    | <br> |  |
| Titanium       | ppm           | 2           | <br> |  |
| Silver         | ppm           | 6           | <br> |  |
| Manganese      | ppm           | 3           | <br> |  |
| Vanadium       | ppm           | 0           | <br> |  |
|                | PPIII         | v           |      |  |
| VOLVO          |               |             | <br> |  |
| ADDITI         | VES           |             |      |  |
| Calcium        | ppm           | 533         | <br> |  |
| Magnesium      | ppm           | 11          | <br> |  |
| Zinc           | ppm           | 90          | <br> |  |
| Phosphorus     | ppm           | 660         | <br> |  |
| Barium         | ppm           | 0           | <br> |  |
| D              |               |             |      |  |

## Diagnosis

We advise that you check all areas where dirt can enter the system. Resample at the next service interval to monitor. Please specify the brand, type, and viscosity of the oil on your next sample.All component wear rates are normal. Elemental levels of silicon (Si) and aluminum (Al) indicate alumina-silicate (coarse dirt) ingress. The condition of the oil is acceptable for the time in service.