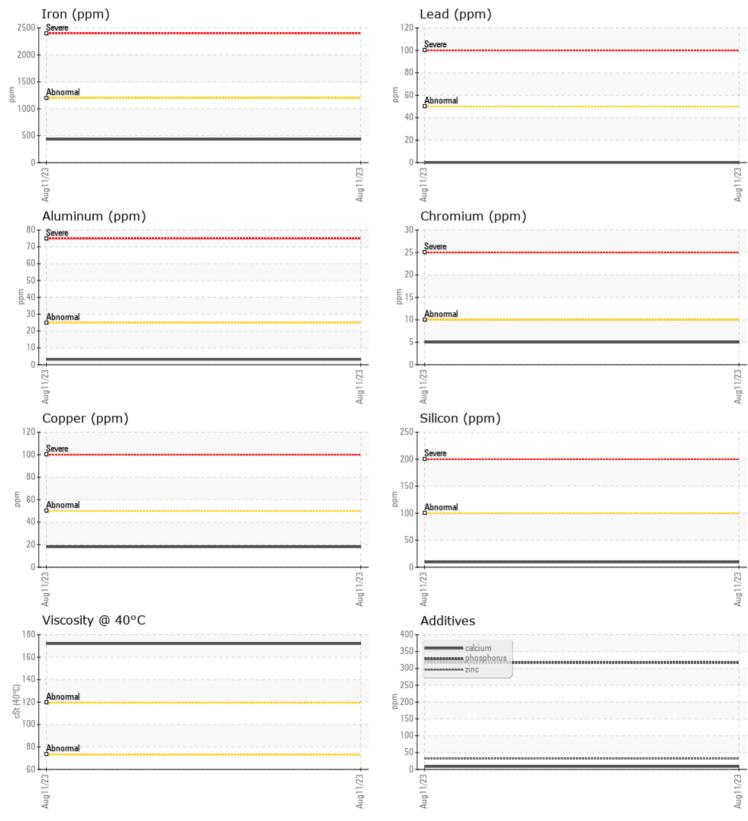

**CONSTRUCTION EQUIPMENT** VOLVO EC380EL 314998 - SWING DRIVE X58407

| Sample No: | VCP413461 |  |
|------------|-----------|--|
| Oil Type:  | NOT GIVEN |  |
| Job No:    | X58407    |  |

Boron

VOLVO

| SAMPLE        | INFORMATION |             | <br> |  |
|---------------|-------------|-------------|------|--|
| Sample Number |             | VCP413461   | <br> |  |
| Sample Date   |             | 11 Aug 2023 | <br> |  |
| Machine Hours |             | 1084        | <br> |  |
| Oil Hours     |             | 0           | <br> |  |
| Oil Changed   |             | Changed     | <br> |  |
| Sample Status |             | NORMAL      | <br> |  |
|               |             |             |      |  |
| OIL CON       |             |             |      |  |
| Visc @ 40°C   | cSt         | 172         | <br> |  |
| CONTAM        | IINATION    |             |      |  |
| Silicon       | ppm         | 9           | <br> |  |
| Sodium        | ppm         | 2           | <br> |  |
| Potassium     | ppm         | <b>□</b> <1 | <br> |  |
| WEAR M        | IETALS      |             |      |  |
| Iron          | ppm         | <b>431</b>  | <br> |  |
| Copper        | ppm         | <b>18</b>   | <br> |  |
| Lead          | ppm         | 0           | <br> |  |
| Tin           | ppm         | 0           | <br> |  |
| Aluminum      | ppm         | 3           | <br> |  |
| Chromium      | ppm         | 5           | <br> |  |
| Molybdenum    | ppm         | 0           | <br> |  |
| Nickel        | ppm         | 0           | <br> |  |
| Titanium      | ppm         | 0           | <br> |  |
| Silver        | ppm         | 0           | <br> |  |
| Manganese     | ppm         | 6           | <br> |  |
| Vanadium      | ppm         | 0           | <br> |  |
| VOLVO         |             |             |      |  |
| ADDITIV       | ES          |             |      |  |
| Calcium       | ppm         | 8           | <br> |  |
| Magnesium     | ppm         | 4           | <br> |  |
| Zinc          | ppm         | 32          | <br> |  |
| Phosphorus    | ppm         | 317         | <br> |  |
| Barium        | ppm         | 4           | <br> |  |

## Diagnosis

Resample at the next service interval to monitor. Please specify the brand, type, and viscosity of the oil on your next sample.All component wear rates are normal. There is no indication of any contamination in the oil. The condition of the oil is acceptable for the time in service.