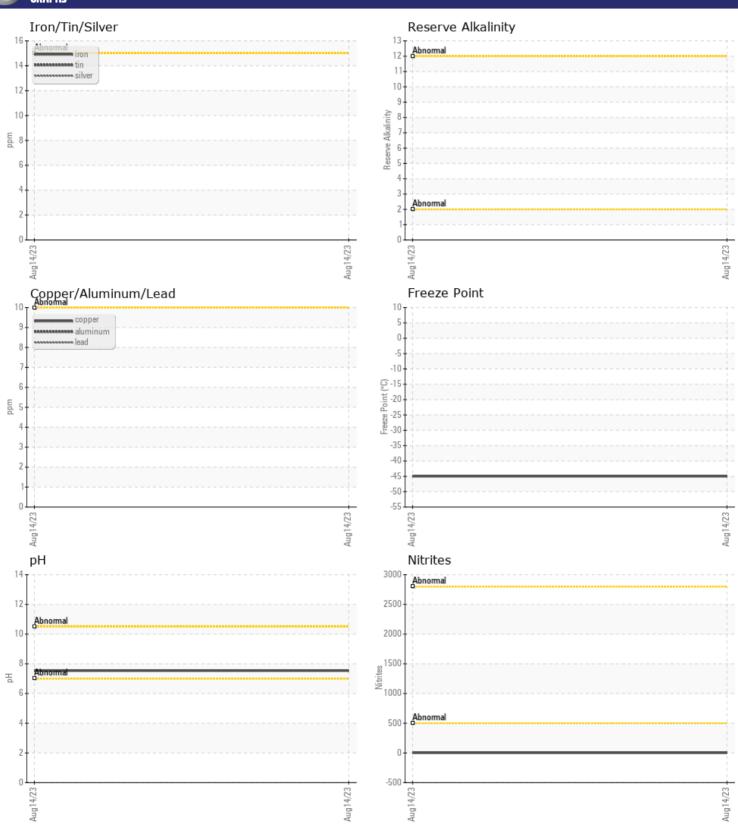

# CONSTRUCTION EQUIPMENT 10654 WM VOLVO EC300EL 310989 - COOLANT

Sample No: VCP412026

Oil Type: VOLVO COOLANT VCS (YELLOW)

**Job No:** 10654 WM

| SAMPLE IN          | FORMATION   |             |          |  |   |
|--------------------|-------------|-------------|----------|--|---|
|                    | II OMMATION |             | <u>-</u> |  | _ |
| Sample Number      |             | VCP412026   |          |  |   |
| Sample Date        |             | 14 Aug 2023 |          |  |   |
| Machine Hours      |             | 4798        |          |  |   |
| Sample Status      |             | NORMAL      |          |  |   |
|                    |             |             |          |  |   |
| COOLANT CONDITION  |             |             |          |  |   |
| LUULANT            | LUNDITIUM   |             |          |  |   |
| рН                 | Scale 0-14  | <b>7.53</b> |          |  |   |
| Reserve Alkalinity | Scale 0-20  |             |          |  |   |
| Nitrites           | ppm         | <b>0</b>    |          |  |   |
| Percentage Glycol  | %           | <b>54.0</b> |          |  |   |
| Freezing Point     | °C          | <b>-45</b>  |          |  |   |
|                    |             |             |          |  |   |
| VOLVO              | IATION      |             |          |  |   |
| CONTAMINATION      |             |             |          |  |   |
| Coolant Appearance |             | normal      |          |  |   |
| Coolant Color      |             | Orange      |          |  |   |

## Diagnosis

The fluid is suitable for further service. There is no indication of any contamination in the coolant. The carboxylate level of this fluid is acceptable. The glycol level is acceptable. The pH level of this fluid is within the acceptable limits.