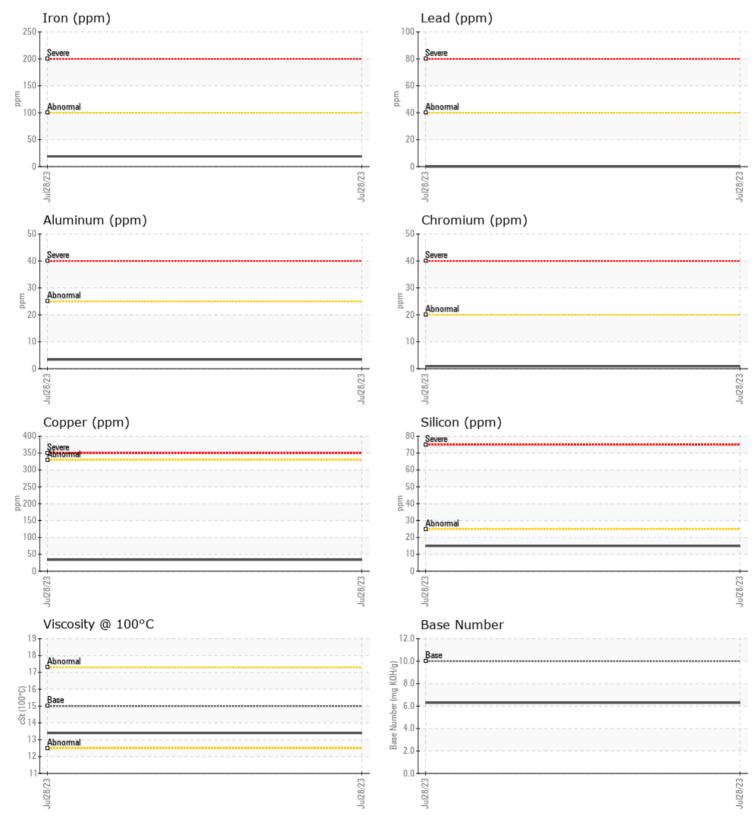

#### Job No:

| VOLVO            |            |             | <br> |  |
|------------------|------------|-------------|------|--|
| SAMPLE I         | NFORMATION |             |      |  |
| Sample Number    |            | VCP418266   | <br> |  |
| Sample Date      |            | 28 Jul 2023 | <br> |  |
| Machine Hours    |            | 411         | <br> |  |
| Dil Hours        |            | 0           | <br> |  |
| Dil Changed      |            | N/A         | <br> |  |
|                  |            | NORMAL      |      |  |
| Sample Status    |            | NORMAL      | <br> |  |
| VOLVO            |            |             |      |  |
| 🔰 OIL COND       | ITION      |             |      |  |
| /isc @ 100°C     | cSt        | 13.4        | <br> |  |
| Base Number (BN) |            | 6.3         | <br> |  |
| Dxidation (PA)   | %          | 59          | <br> |  |
|                  | 70         | 55          |      |  |
| VOLVO            |            |             |      |  |
| 🤍 Contami        | NATION     |             |      |  |
| Soot %           | %          | 0.1         | <br> |  |
| Nitration (PA)   | %          | 83          | <br> |  |
| Sulfation (PA)   | %          | 56          | <br> |  |
| Glycol           | %          | NEG         | <br> |  |
| uel              | %          | <1.0        | <br> |  |
| ilicon           | ppm        | ∎15         | <br> |  |
| odium            | ppm        |             | <br> |  |
| Potassium        | ppm        | 3           | <br> |  |
| otassium         | ppm        | 5           |      |  |
| VOLVO            |            |             |      |  |
| 🤍 WEAR ME        | TALS       |             |      |  |
| ron              | ppm        | <b>1</b> 9  | <br> |  |
| Copper           | ppm        | 34          | <br> |  |
| .ead             | ppm        | 0           | <br> |  |
| in               | ppm        | □<1         | <br> |  |
| Aluminum         | ppm        | 3           | <br> |  |
| Chromium         | ppm        | <b></b> <1  | <br> |  |
| Aolybdenum       |            | 20          | <br> |  |
| -                | ppm        |             |      |  |
| lickel           | ppm        | <b>0</b>    | <br> |  |
| itanium          | ppm        | <1          | <br> |  |
| ilver            | ppm        | 0           | <br> |  |
| Manganese        | ppm        | 2           | <br> |  |
| /anadium         | ppm        | 0           | <br> |  |
| VOLVO            |            |             | <br> |  |
| ADDITIVE         | 7          |             |      |  |
|                  |            | - 2272      |      |  |
| alcium           | ppm        | 2373        | <br> |  |
| /lagnesium       | ppm        | 41          | <br> |  |
| linc             | ppm        | <b>1060</b> | <br> |  |
| hosphorus        | ppm        | 888         | <br> |  |
|                  | ppm        | 7           | <br> |  |
| Barium           | 1º 1º      | 7           |      |  |

### nosis

ple at the next service interval nitor.Metal levels are typical for component breaking in. There ndication of any contamination oil. The BN result indicates that s suitable alkalinity remaining oil. The condition of the oil is le for further service.