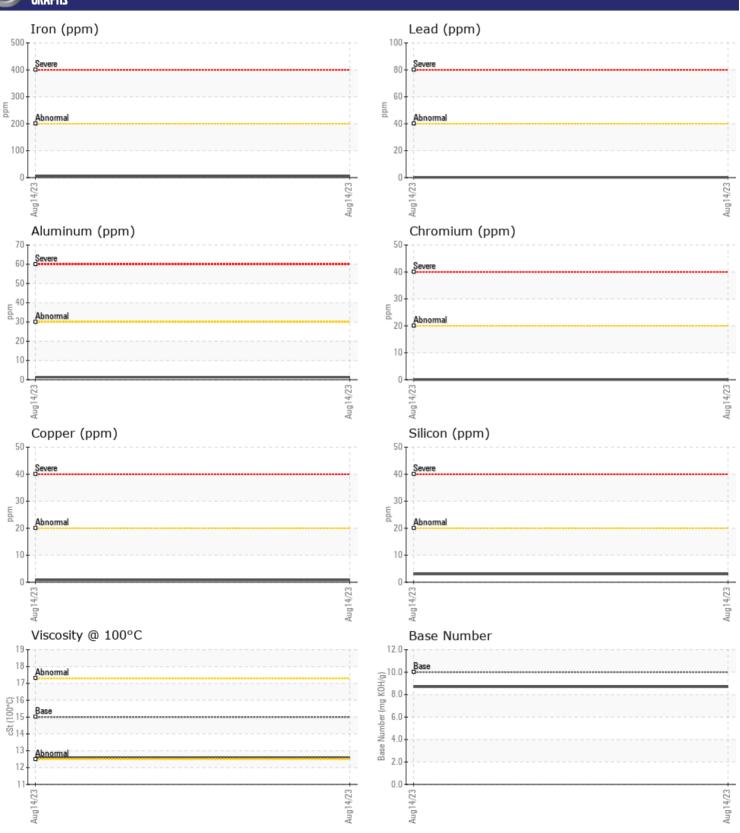

# **CONSTRUCTION EQUIPMENT**

4174DR KINSLEY VOLVO A40G 352017 - DIESEL ENGINE

Oil Type: VOLVO ULTRA DIESEL ENGINE OIL 15W40 VDS-3

Job No: 4174DR KINSLEY

| Sample Number    |        | VCP404924   | <br> |  |
|------------------|--------|-------------|------|--|
| Sample Date      |        | 14 Aug 2023 | <br> |  |
| Machine Hours    |        | 4127        | <br> |  |
| Oil Hours        |        | 500         | <br> |  |
| Oil Changed      |        | Changed     | <br> |  |
| Sample Status    |        | NORMAL      | <br> |  |
|                  |        |             |      |  |
| OIT CONDI.       | TION   |             |      |  |
|                  |        |             |      |  |
| Visc @ 100°C     | cSt    | <b>12.6</b> | <br> |  |
| Base Number (BN) |        | ■8.7        | <br> |  |
| Oxidation (PA)   | %      | 52          | <br> |  |
| VOLVO            |        |             |      |  |
| CONTAMIN         | NATION |             |      |  |
| Soot %           | %      | <b>0.1</b>  | <br> |  |
| Nitration (PA)   | %      | 52          | <br> |  |
| Sulfation (PA)   | %      | 48          | <br> |  |
| Glycol           | %      | NEG         | <br> |  |
| Fuel             | %      | <1.0        | <br> |  |
| Silicon          | ppm    | ■3          | <br> |  |
| Sodium           | ppm    | <b>0</b>    | <br> |  |
| Potassium        | ppm    | <b>1</b> <1 | <br> |  |
|                  | le le  |             |      |  |
| VOLVO            | TALC   |             |      |  |
| WEAR ME          | IALS   |             |      |  |
| Iron             | ppm    | <b>5</b>    | <br> |  |
| Copper           | ppm    | <b>■</b> <1 | <br> |  |
| Lead             | ppm    | <b>■</b> <1 | <br> |  |
| Tin              | ppm    | <b>■</b> <1 | <br> |  |
| Aluminum         | ppm    | <b>1</b>    | <br> |  |
| Chromium         | ppm    | <b>■</b> 0  | <br> |  |
| Molybdenum       | ppm    | ■ 54        | <br> |  |
| Nickel           | ppm    | <b>■</b> 0  | <br> |  |
| Titanium         | ppm    | 0           | <br> |  |
| Silver           | ppm    | <b>■</b> 0  | <br> |  |
| Manganese        | ppm    | <b>■</b> <1 | <br> |  |
| Vanadium         | ppm    | 0           | <br> |  |

### Diagnosis

Resample at the next service interval to monitor.All component wear rates are normal. There is no indication of any contamination in the oil. The BN result indicates that there is suitable alkalinity remaining in the oil. The condition of the oil is acceptable for the time in service.