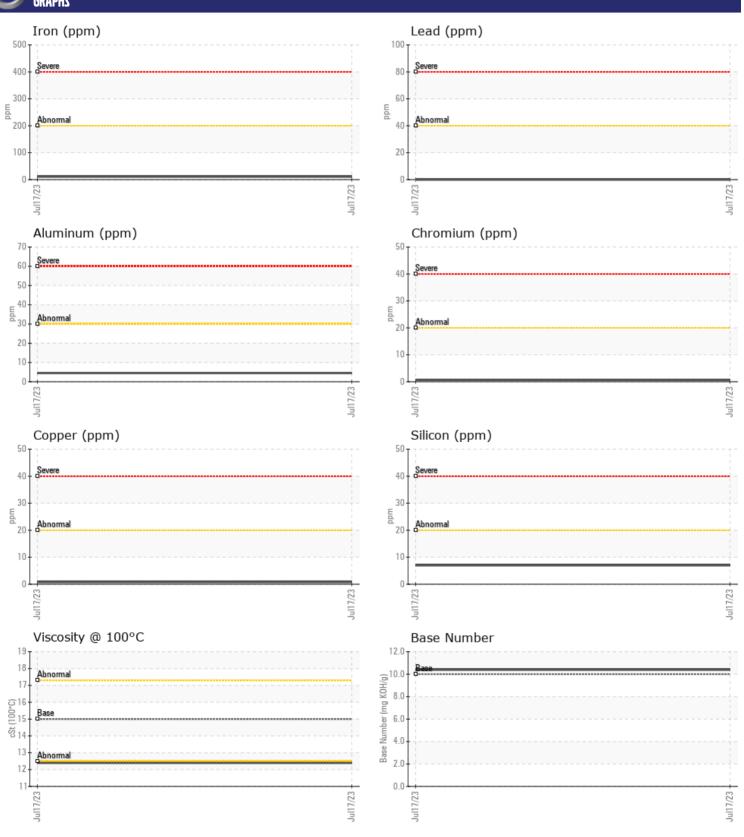

| <b>896</b>  | <br>    |  |
| i nospilorus     | ppiii        |             | <br>-2- |  |



### ALTA EQUIPMENT/FLAGLER EQUIPMENT LLC

9601 BOGGY CREEK RD ORLANDO, FL US 32824 Contact: Robert LaPlante robert.laplante@altg.com T: (407)508-9736 F: (407)659-8720

#### Diagnosis

No corrective action is recommended at this time. Resample at the next service interval to monitor.All component wear rates are normal. Fuel content negligible. There is no indication of any contamination in the oil. The BN result indicates that there is suitable alkalinity remaining in the oil. The condition of the oil is suitable for further service.

Depot:VOLVO0096Unique No:10607041Signed:Wes DavisReport Date:21 Aug 2023

ppm

ppm

**2** 

**30** 

Barium

Boron



# **CONSTRUCTION EQUIPMENT**





#### GRAPHS