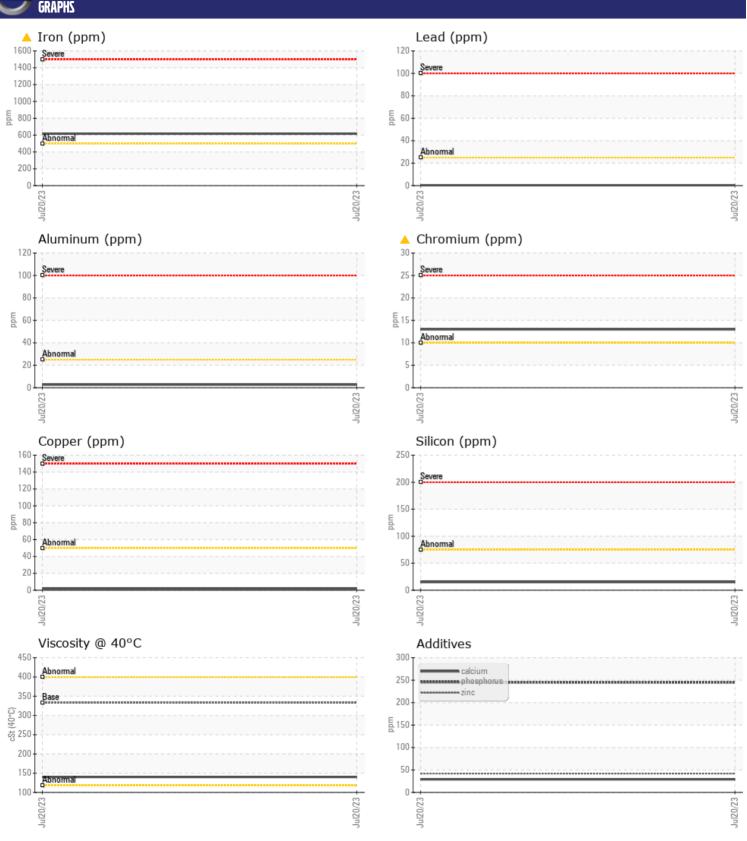

## CONSTRUCTION EQUIPMENT VOLVO ECR145EL 315960 - REAR LEFT FINAL DRIVE

Sample No: VCP414218

Oil Type: VOLVO PREMIUM GEAR OIL 85W-140 GL-5

Job No:

| SAMPLE        | INFORMATION |               |      |  |
|---------------|-------------|---------------|------|--|
| Sample Number | <u> </u>    | VCP414218     | <br> |  |
| Sample Date   |             | 20 Jul 2023   | <br> |  |
| Machine Hours |             | 0             | <br> |  |
| Oil Hours     |             | 0             | <br> |  |
| Oil Changed   |             | Changed       | <br> |  |
| Sample Status |             | ABNORMAL      | <br> |  |
|               |             |               |      |  |
| OIL CON       | DITION      |               |      |  |
| Visc @ 40°C   | cSt         | <b>140</b>    | <br> |  |
| Visc & 10 C   | 231         |               |      |  |
| VOLVO         | 411.5       |               |      |  |
| LUNTAN        | MINATION    |               |      |  |
| Silicon       | ppm         | <b>15</b>     | <br> |  |
| Sodium        | ppm         | <b>5</b>      | <br> |  |
| Potassium     | ppm         | <b>2</b>      | <br> |  |
|               |             |               |      |  |
| WEAR N        | METALS      |               |      |  |
| Iron          | ppm         | <u></u> ▲ 617 | <br> |  |
| Copper        | ppm         | <b>2</b>      | <br> |  |
| Lead          | ppm         | <b>■</b> <1   | <br> |  |
| Tin           | ppm         | <b>△</b> 43   | <br> |  |
| Aluminum      | ppm         | ■3            | <br> |  |
| Chromium      | ppm         | <u> </u>      | <br> |  |
| Molybdenum    | ppm         | <b></b>       | <br> |  |
| Nickel        | ppm         | <b></b>       | <br> |  |
| Titanium      | ppm         | <1            | <br> |  |
| Silver        | ppm         | 0             | <br> |  |
| Manganese     | ppm         | <b>10</b>     | <br> |  |
| Vanadium      | ppm         | 0             | <br> |  |
| VOLVO         |             |               | <br> |  |
| ADDITIV       | /ES         |               |      |  |
| Calcium       | ppm         | ■29           | <br> |  |
| Magnesium     | ppm         | <b>1</b>      | <br> |  |
| Zinc          | ppm         | <b>42</b>     | <br> |  |
| Phosphorus    | ppm         | <b>245</b>    | <br> |  |
| Phosphorus    | P P         |               |      |  |
| Barium        | ppm         | <b>4</b>      | <br> |  |

## Diagnosis

The oil change at the time of sampling has been noted. We advise that you inspect for the source(s) of wear. We recommend an early resample to monitor this condition. High concentration of visible metal present. Gear wear is indicated. There is no indication of any contamination in the oil. The condition of the oil is acceptable for the time in service.