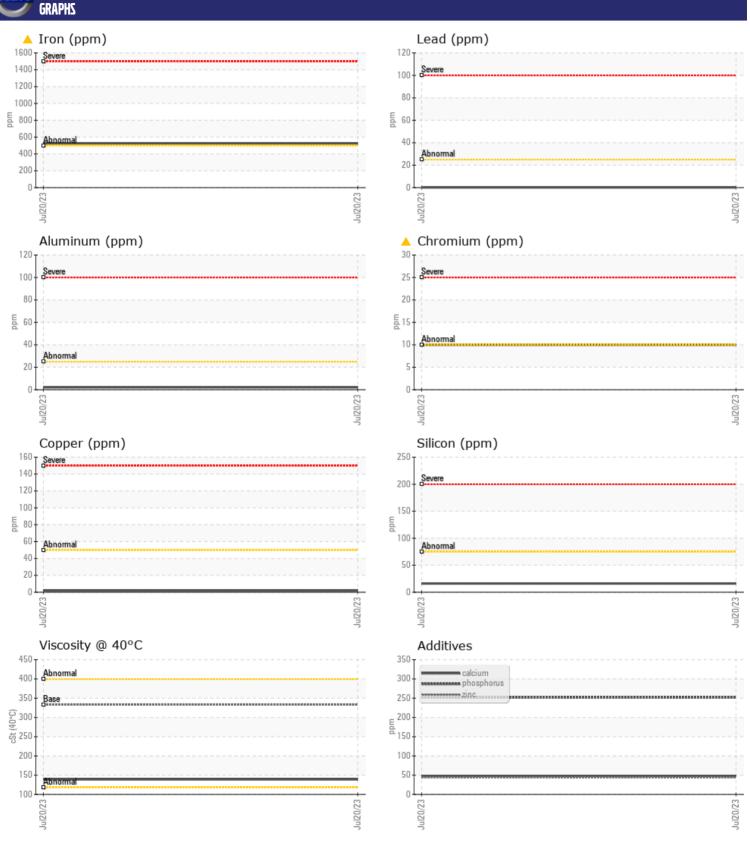

## CONSTRUCTION EQUIPMENT VOLVO ECR 145EL 3 15960 - REAR RIGHT FINAL DRIVE

Sample No: VCP414215

Oil Type: VOLVO PREMIUM GEAR OIL 85W-140 GL-5

Job No:

| VOLVO CAMPIE         | INFORMATION |             |      |  |
|----------------------|-------------|-------------|------|--|
|                      |             | VCP414215   | <br> |  |
| Sample Number        |             |             |      |  |
| Sample Date          |             | 20 Jul 2023 | <br> |  |
| Machine Hours        |             | 497         | <br> |  |
| Oil Hours            |             | 0           | <br> |  |
| Oil Changed          |             | Not Changd  | <br> |  |
| Sample Status        |             | ABNORMAL    | <br> |  |
| VOLVO                |             |             |      |  |
| OIL CON              | DITION      |             |      |  |
| Visc @ 40°C          | cSt         | <b>139</b>  | <br> |  |
|                      |             | _           |      |  |
| VOLVO                | AIN A TION  |             |      |  |
| LUNIAN               | MINATION    |             |      |  |
| Silicon              | ppm         | <b>16</b>   | <br> |  |
| Sodium               | ppm         | ■0          | <br> |  |
| Potassium            | ppm         | <b>1</b>    | <br> |  |
|                      |             |             |      |  |
| WEAR N               | METALS      |             |      |  |
| Iron                 | ppm         | <u></u> 524 | <br> |  |
| Copper               | ppm         | <b>2</b>    | <br> |  |
| Lead                 | ppm         | <1          | <br> |  |
| Tin                  | ppm         | <u></u> 37  | <br> |  |
| Aluminum             | ppm         | <b>2</b>    | <br> |  |
| Chromium             | ppm         | <u> </u>    | <br> |  |
| Molybdenum           | ppm         | <b>■</b> <1 | <br> |  |
| Nickel               | ppm         | <b>1</b> <1 | <br> |  |
| Titanium             | ppm         | <1          | <br> |  |
| Silver               |             | 0           | <br> |  |
| Manganese            | ppm         | <b>■</b> 9  | <br> |  |
| Vanadium             | ppm         | _           | <br> |  |
| variauluiti          | ppm         | <b>0</b>    | <br> |  |
| VOLVO                |             |             | <br> |  |
| ADDITI\              | VES         |             |      |  |
| Calcium              | ppm         | <b>48</b>   | <br> |  |
| Magnesium            | ppm         | <b>1</b>    | <br> |  |
| Zinc                 | ppm         | <b>4</b> 4  | <br> |  |
|                      | ppm         | 252         | <br> |  |
|                      | PPIII       |             |      |  |
| Phosphorus<br>Barium | nnm         | <b>=</b> 3  | <br> |  |
| Barium<br>Boron      | ppm         | <b>■</b> 3  | <br> |  |

## Diagnosis

No corrective action is recommended at this time. Resample at the next service interval to monitor. Gear wear is indicated. All other metal levels are typical for a new component breaking in. There is no indication of any contamination in the oil. The condition of the oil is acceptable for the time in service.