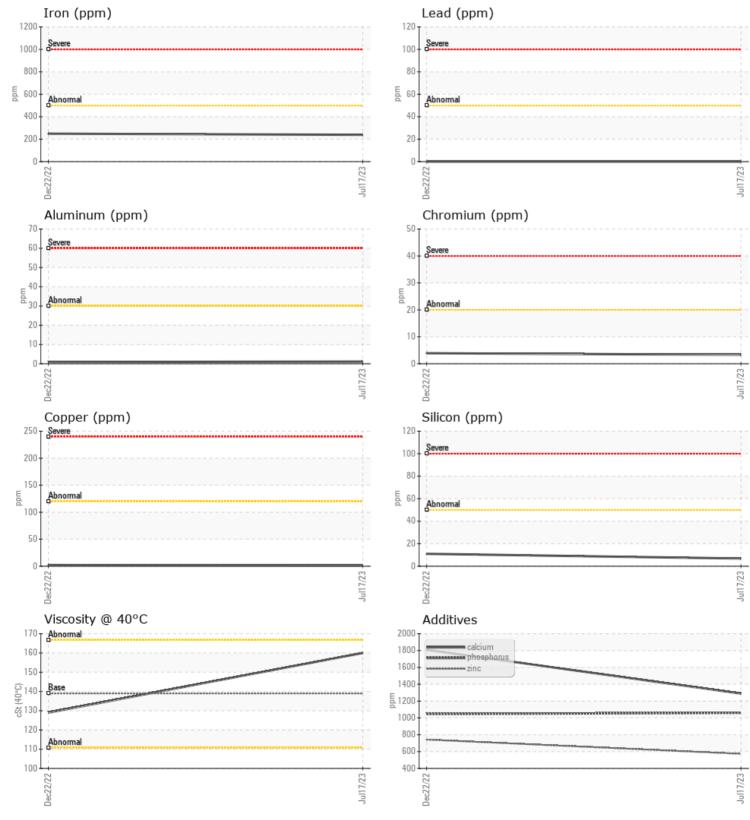

## SAMPLE INFORMATION VCP425803 Sample Number VCP388339 Sample Date 17 Jul 2023 22 Dec 2022 Machine Hours 1483 2297 Oil Hours 0 500 Oil Changed Not Changd Not Changd NORMAL NORMAL Sample Status **OIL CONDITION** Visc @ 40°C cSt 160 129 CONTAMINATION Silicon ppm 7 11 Sodium 0 9 ppm Potassium 3 <1 ppm .

| VOLVO       |     |           |            |  |  |  |  |
|-------------|-----|-----------|------------|--|--|--|--|
| WEAR METALS |     |           |            |  |  |  |  |
| Iron        | ppm | 239       | 249        |  |  |  |  |
| Copper      | ppm | □ <1      | 2          |  |  |  |  |
| Lead        | ppm | 0         |            |  |  |  |  |
| Tin         | ppm | 0         | <1         |  |  |  |  |
| Aluminum    | ppm | ∎1        | < 1        |  |  |  |  |
| Chromium    | ppm | 3         | 4          |  |  |  |  |
| Molybdenum  | ppm | 6         | 5          |  |  |  |  |
| Nickel      | ppm |           | <b></b> <1 |  |  |  |  |
| Titanium    | ppm | 0         | 0          |  |  |  |  |
| Silver      | ppm | 0         | 0          |  |  |  |  |
| Manganese   | ppm | <b>10</b> | 10         |  |  |  |  |
| Vanadium    | ppm | 0         | 0          |  |  |  |  |
|             |     |           |            |  |  |  |  |

**ADDITIVES** Calcium 1289 1809 ppm Magnesium **40** 35 ppm 742 Zinc ppm 573 Phosphorus **1060** 1046 ppm Barium 2 0 ppm Boron ppm 164 149

ALTA EQUIPMENT/FLAGLER CONSTRUCTION EQUIPMENT LLC 8418 PALM RIVER ROAD TAMPA, FL US 33619 Contact: JOHN FARDELLA JFARDELLA@ALTAEQUIPFL.COM

## Diagnosis

Resample at the next service interval to monitor.All component wear rates are normal. There is no indication of any contamination in the oil. The condition of the oil is acceptable for the time in service.